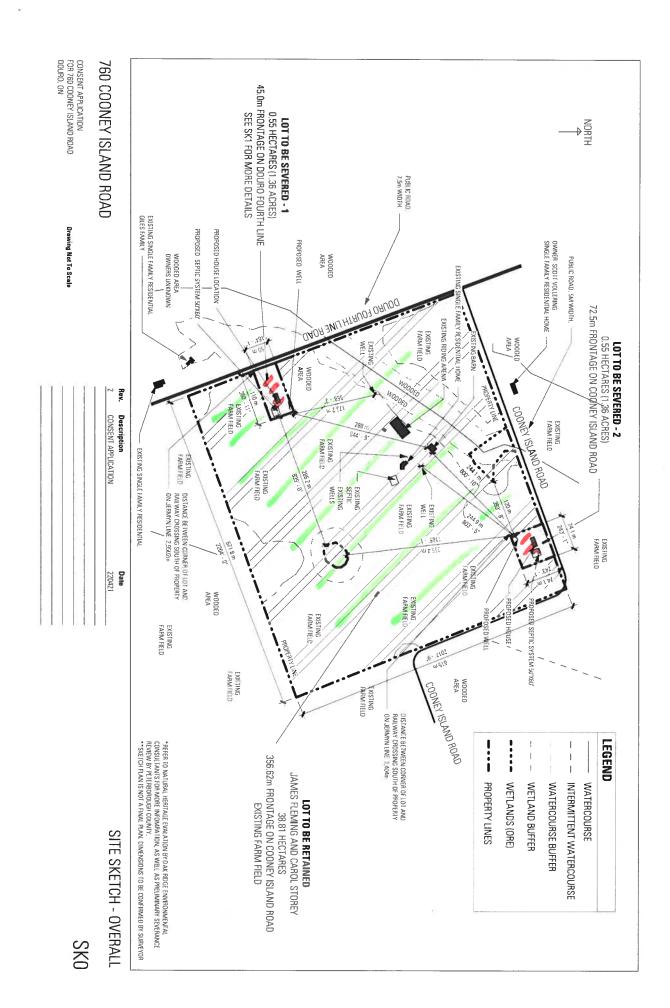

| 6. | Description of Severed Lot (provide both n                                                                                                                                         | netric & imperial | l measurements and                             | d include all dimensions                                                                                      | on sketch)           |
|----|------------------------------------------------------------------------------------------------------------------------------------------------------------------------------------|-------------------|------------------------------------------------|---------------------------------------------------------------------------------------------------------------|----------------------|
|    | Frontage (metres):                                                                                                                                                                 | Depth (metres): _ | 110                                            | Area (n <del>12 or h</del> ectares): _                                                                        | 0.55                 |
|    | Frontage (feet): 164,1                                                                                                                                                             | Depth (feet):     | 361.1                                          | Area (**** acres):                                                                                            | 1,36                 |
|    | Existing Use: (i.e. residential, commercial, re                                                                                                                                    | creational)       | Proposed Use: (i.                              | e. residential, commercia                                                                                     | al, recreational)    |
|    | PASTURE                                                                                                                                                                            |                   | RESIDE                                         | SUTIAL                                                                                                        |                      |
|    | Name Existing Buildings & Structures, including (and show on sketch with setbacks)                                                                                                 | well & septic     |                                                | uildings & Structures, inclu<br>tch with setbacks)                                                            | uding well & septic  |
|    | nonE                                                                                                                                                                               |                   | House, w                                       | ELL, SEPTIC                                                                                                   |                      |
|    | Type of Access:                                                                                                                                                                    |                   |                                                |                                                                                                               |                      |
|    | Municipal maintained road                                                                                                                                                          | ☐ County Roa      | ad                                             | ☐Provincial Highway                                                                                           |                      |
|    | ☐ Seasonally maintained municipal road                                                                                                                                             | Private roa       | d or right-of-way                              | Other                                                                                                         | <del></del>          |
|    | □ Water □ Parking/docking faciliti                                                                                                                                                 | es – distance fro | om these to the neare                          | st road :                                                                                                     | <u>-</u>             |
|    | Water Supply:  ☐ Publicly owned/operated piped water system ☐ Privately owned/operated individual well ☐ Privately owned/operated communal well ☐ Lake or other water body ☐ Other |                   | ☐ Publicly owned/o ☐ Privately owned/o ☐ Privy | (if existing, show on sk<br>perated sanitary sewage<br>operated individual septic<br>operated communal septic | system<br>tank       |
|    | If a septic system exists on the severed parcel,                                                                                                                                   | when was it inst  | alled and inspected?                           | NA                                                                                                            |                      |
|    | How far is it located from the lot line(s) & well?                                                                                                                                 |                   |                                                |                                                                                                               |                      |
|    | Have you shown the well & septic locations and                                                                                                                                     |                   | _                                              |                                                                                                               |                      |
|    | If the severed lot is an "Addition" or "Lot If not, please skip this section and move                                                                                              |                   |                                                | e the following informa                                                                                       | ation.               |
| 7. | Description of Lot Being Added To (provide both metric & imperial measuremen                                                                                                       | its and include a | all dimensions on sk                           | etch)                                                                                                         |                      |
|    | Frontage (metres):                                                                                                                                                                 | Depth (metres): _ | <del></del>                                    | Area (m² or hectares): _                                                                                      |                      |
|    | Frontage (feet):                                                                                                                                                                   | Depth (feet):     |                                                | Area (ft² or acres):                                                                                          |                      |
|    | Existing Use: (i.e. residential, commercial, re                                                                                                                                    |                   |                                                |                                                                                                               |                      |
|    | Name Existing Buildings & Structures, including (and show on sketch with setbacks )                                                                                                | g wells & septic  |                                                | illdings & Structures, inclutch with setbacks)                                                                | uding wells & septic |
|    | Official Plan Designation:                                                                                                                                                         |                   | Current Zoning:                                |                                                                                                               |                      |
|    | Type of Access:                                                                                                                                                                    |                   |                                                |                                                                                                               |                      |
|    | ☐ Municipal maintained road                                                                                                                                                        | County Roa        | ad                                             | ☐ Provincial Highway                                                                                          |                      |
|    | ☐ Seasonally maintained municipal road                                                                                                                                             | □ Private roa     | d or right-of-way                              | ☐ Water ☐ Other                                                                                               | ·                    |
|    | Roll # of Lot Being Added to:                                                                                                                                                      |                   |                                                |                                                                                                               |                      |

| 8. Description of Retained Lot (provide both metric & imperia                                                                                                                                       | I measurements and include all dimensions on sketch)                                                                                                                                                         |
|-----------------------------------------------------------------------------------------------------------------------------------------------------------------------------------------------------|--------------------------------------------------------------------------------------------------------------------------------------------------------------------------------------------------------------|
| Frontage (metres): 671 Depth (metres): _                                                                                                                                                            | 615 Area (m² or hectares): 38.81                                                                                                                                                                             |
| Frontage (feet): 2204 Depth (feet):                                                                                                                                                                 | 2017 Area (ft² or acres): 95-9                                                                                                                                                                               |
| Existing Use: (i.e. residential, commercial, recreational)                                                                                                                                          | Proposed Use: (i.e. residential, commercial, recreational)                                                                                                                                                   |
| HOBBY FARM, RESIDENTIAL                                                                                                                                                                             | HOBBY FARM, RESIDENTIAL                                                                                                                                                                                      |
| Name Existing Buildings & Structures, including wells & septic (and show on sketch with setbacks)  NOUSE BARNSHOP ARENA WELL SEPTIC                                                                 | Name Proposed Buildings & Structures, including wells & septic (and show on sketch with setbacks)  Name                                                                                                      |
| Type of Access:                                                                                                                                                                                     |                                                                                                                                                                                                              |
| ✓ Municipal maintained road ☐ County Roa                                                                                                                                                            | d ☐ Provincial Highway                                                                                                                                                                                       |
| _ ,                                                                                                                                                                                                 | d or right-of-way                                                                                                                                                                                            |
|                                                                                                                                                                                                     | e from these to the nearest road :                                                                                                                                                                           |
| ☑ Privately owned/operated individual well ☐ Privately owned/operated communal well ☐ Lake or other water body                                                                                      | Sewage Disposal: (if existing, show on sketch)  Publicly owned/operated sanitary sewage system  Privately owned/operated individual septic tank  Privately owned/operated communal septic tank  Privy  Other |
| If a septic system exists on the retained parcel, when was it insta                                                                                                                                 | alled and inspected? 1990 大                                                                                                                                                                                  |
| How far is it located from the lot line(s) & well?                                                                                                                                                  | s) TO coover is ad.                                                                                                                                                                                          |
| Have you shown the well & septic locations and setbacks on the                                                                                                                                      | sketch? YES                                                                                                                                                                                                  |
|                                                                                                                                                                                                     |                                                                                                                                                                                                              |
| 9. Local Planning Documents                                                                                                                                                                         |                                                                                                                                                                                                              |
| What is the current Township Official Plan designation on this p What is the current County Official Plan designation on this prop (this information is available from the Preliminary Severance Re | perty? Augac                                                                                                                                                                                                 |
| Explain how the application Conforms with the current Official Pla                                                                                                                                  |                                                                                                                                                                                                              |
| What is the current zoning on this property, as found in the Town (this information is available from the Preliminary Severance Re                                                                  | ship Zoning By-Law? RURAL (RU)                                                                                                                                                                               |
|                                                                                                                                                                                                     |                                                                                                                                                                                                              |
| 10. Provincial Policy                                                                                                                                                                               |                                                                                                                                                                                                              |
| Is the application consistent with the Provincial Policy Statements? (this information is available from the Preliminary Severance Revie Explain how the application is consistent:                 | ew and/or from the County Planning Dept.)                                                                                                                                                                    |
| meets relevant police                                                                                                                                                                               | ines                                                                                                                                                                                                         |
| Is the subject property within an area of land designated under any (Oak Ridges Moraine Conservation Plan applies to portions of Cav Growth Plan applies to the entire County of Peterborough so a  | ran Ward only;                                                                                                                                                                                               |
| If yes, explain how the application conforms or does not conflict wit                                                                                                                               | th provincial plan(s)? Compcies                                                                                                                                                                              |
|                                                                                                                                                                                                     |                                                                                                                                                                                                              |
| 11. Restrictions of Subject Land Are there any easements or restrictive covenants (i.e. hydro, E                                                                                                    | Bell) affecting the subject land? ☐ Yes ☑ No                                                                                                                                                                 |
| If yes, describe the easement or covenant and its effect:                                                                                                                                           |                                                                                                                                                                                                              |