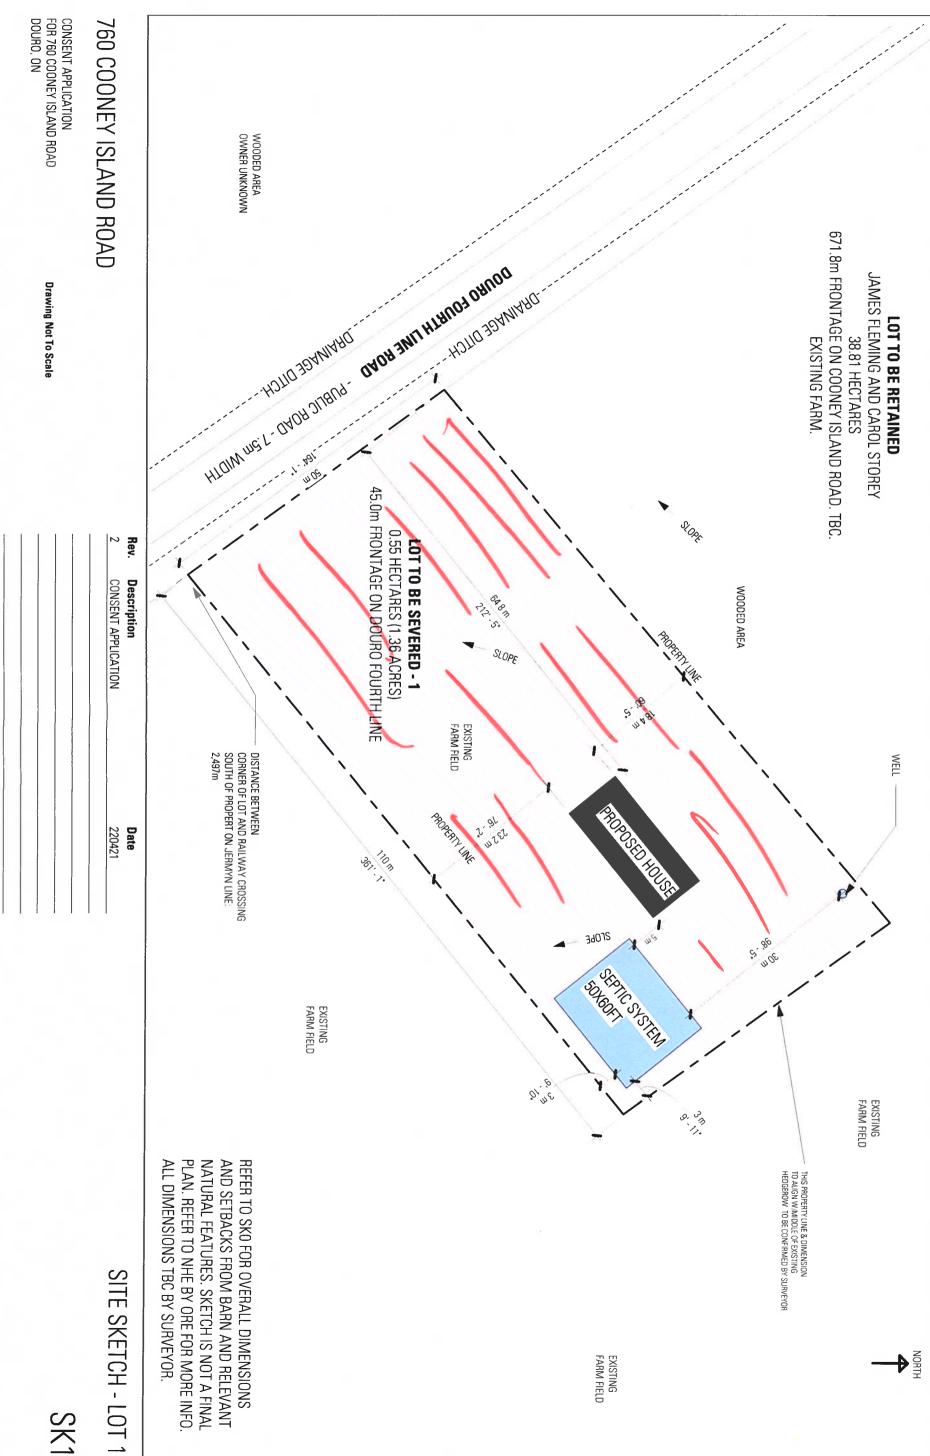

| 6. | Description of Severed Lot (provide both n                                                                                                                                         | netric & imperial | l measurements and                             | d include all dimensions                                                                                      | on sketch)           |
|----|------------------------------------------------------------------------------------------------------------------------------------------------------------------------------------|-------------------|------------------------------------------------|---------------------------------------------------------------------------------------------------------------|----------------------|
|    | Frontage (metres):                                                                                                                                                                 | Depth (metres): _ | 110                                            | Area (n <del>12 or h</del> ectares): _                                                                        | 0.55                 |
|    | Frontage (feet): 164,1                                                                                                                                                             | Depth (feet):     | 361.1                                          | Area (**** acres):                                                                                            | 1,36                 |
|    | Existing Use: (i.e. residential, commercial, re                                                                                                                                    | creational)       | Proposed Use: (i.                              | e. residential, commercia                                                                                     | al, recreational)    |
|    | PASTURE                                                                                                                                                                            |                   | RESIDE                                         | SUTIAL                                                                                                        |                      |
|    | Name Existing Buildings & Structures, including (and show on sketch with setbacks)                                                                                                 | well & septic     |                                                | uildings & Structures, inclu<br>tch with setbacks)                                                            | uding well & septic  |
|    | nonE                                                                                                                                                                               |                   | House, w                                       | ELL, SEPTIC                                                                                                   |                      |
|    | Type of Access:                                                                                                                                                                    |                   |                                                |                                                                                                               |                      |
|    | Municipal maintained road                                                                                                                                                          | ☐ County Roa      | ad                                             | ☐Provincial Highway                                                                                           |                      |
|    | ☐ Seasonally maintained municipal road                                                                                                                                             | Private roa       | d or right-of-way                              | Other                                                                                                         | <del></del>          |
|    | □ Water □ Parking/docking faciliti                                                                                                                                                 | es – distance fro | om these to the neare                          | st road :                                                                                                     | <u>-</u>             |
|    | Water Supply:  ☐ Publicly owned/operated piped water system ☐ Privately owned/operated individual well ☐ Privately owned/operated communal well ☐ Lake or other water body ☐ Other |                   | ☐ Publicly owned/o ☐ Privately owned/o ☐ Privy | (if existing, show on sk<br>perated sanitary sewage<br>operated individual septic<br>operated communal septic | system<br>tank       |
|    | If a septic system exists on the severed parcel,                                                                                                                                   | when was it inst  | alled and inspected?                           | NA                                                                                                            |                      |
|    | How far is it located from the lot line(s) & well?                                                                                                                                 |                   |                                                |                                                                                                               |                      |
|    | Have you shown the well & septic locations and                                                                                                                                     |                   | _                                              |                                                                                                               |                      |
|    | If the severed lot is an "Addition" or "Lot If not, please skip this section and move                                                                                              |                   |                                                | e the following informa                                                                                       | ation.               |
| 7. | Description of Lot Being Added To (provide both metric & imperial measuremen                                                                                                       | its and include a | all dimensions on sk                           | etch)                                                                                                         |                      |
|    | Frontage (metres):                                                                                                                                                                 | Depth (metres): _ | <del></del>                                    | Area (m² or hectares): _                                                                                      |                      |
|    | Frontage (feet):                                                                                                                                                                   | Depth (feet):     |                                                | Area (ft² or acres):                                                                                          |                      |
|    | Existing Use: (i.e. residential, commercial, re                                                                                                                                    |                   |                                                |                                                                                                               |                      |
|    | Name Existing Buildings & Structures, including (and show on sketch with setbacks )                                                                                                | g wells & septic  |                                                | illdings & Structures, inclutch with setbacks)                                                                | uding wells & septic |
|    | Official Plan Designation:                                                                                                                                                         |                   | Current Zoning:                                |                                                                                                               |                      |
|    | Type of Access:                                                                                                                                                                    |                   |                                                |                                                                                                               |                      |
|    | ☐ Municipal maintained road                                                                                                                                                        | County Roa        | ad                                             | ☐ Provincial Highway                                                                                          |                      |
|    | ☐ Seasonally maintained municipal road                                                                                                                                             | □ Private roa     | d or right-of-way                              | ☐ Water ☐ Other                                                                                               | ·                    |
|    | Roll # of Lot Being Added to:                                                                                                                                                      |                   |                                                |                                                                                                               |                      |