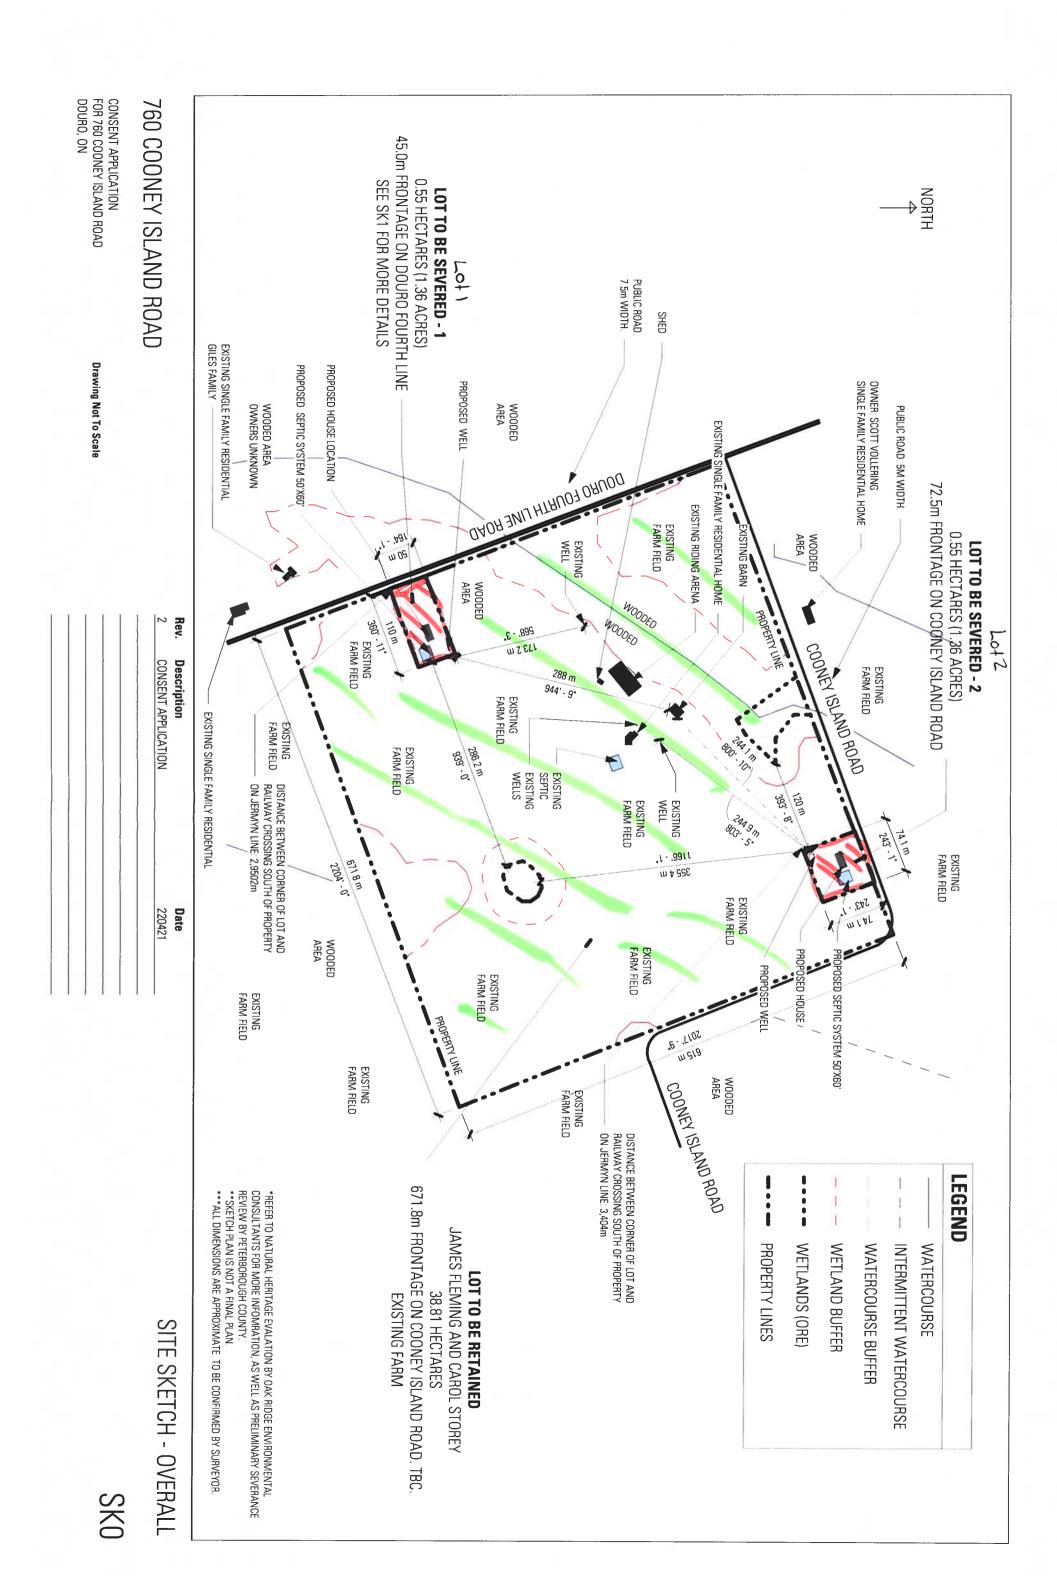

| 6. | Description of Severed Lot (provide both n                                                                                                                                         | netric & imperial | l measurements and                             | d include all dimensions                                                                                      | on sketch)           |
|----|------------------------------------------------------------------------------------------------------------------------------------------------------------------------------------|-------------------|------------------------------------------------|---------------------------------------------------------------------------------------------------------------|----------------------|
|    | Frontage (metres):                                                                                                                                                                 | Depth (metres): _ | 110                                            | Area (n <del>12 or h</del> ectares): _                                                                        | 0.55                 |
|    | Frontage (feet): 164,1                                                                                                                                                             | Depth (feet):     | 361.1                                          | Area (**** acres):                                                                                            | 1,36                 |
|    | Existing Use: (i.e. residential, commercial, re                                                                                                                                    | creational)       | Proposed Use: (i.                              | e. residential, commercia                                                                                     | al, recreational)    |
|    | PASTURE                                                                                                                                                                            |                   | RESIDE                                         | SUTIAL                                                                                                        |                      |
|    | Name Existing Buildings & Structures, including (and show on sketch with setbacks)                                                                                                 | well & septic     |                                                | uildings & Structures, inclu<br>tch with setbacks)                                                            | uding well & septic  |
|    | nonE                                                                                                                                                                               |                   | House, w                                       | ELL, SEPTIC                                                                                                   |                      |
|    | Type of Access:                                                                                                                                                                    |                   |                                                |                                                                                                               |                      |
|    | Municipal maintained road                                                                                                                                                          | ☐ County Roa      | ad                                             | ☐Provincial Highway                                                                                           |                      |
|    | ☐ Seasonally maintained municipal road                                                                                                                                             | Private roa       | d or right-of-way                              | Other                                                                                                         | <del></del>          |
|    | □ Water □ Parking/docking faciliti                                                                                                                                                 | es – distance fro | om these to the neare                          | st road :                                                                                                     | <u>-</u>             |
|    | Water Supply:  ☐ Publicly owned/operated piped water system ☐ Privately owned/operated individual well ☐ Privately owned/operated communal well ☐ Lake or other water body ☐ Other |                   | ☐ Publicly owned/o ☐ Privately owned/o ☐ Privy | (if existing, show on sk<br>perated sanitary sewage<br>operated individual septic<br>operated communal septic | system<br>tank       |
|    | If a septic system exists on the severed parcel,                                                                                                                                   | when was it inst  | alled and inspected?                           | NA                                                                                                            |                      |
|    | How far is it located from the lot line(s) & well?                                                                                                                                 |                   |                                                |                                                                                                               |                      |
|    | Have you shown the well & septic locations and                                                                                                                                     |                   | _                                              |                                                                                                               |                      |
|    | If the severed lot is an "Addition" or "Lot If not, please skip this section and move                                                                                              |                   |                                                | e the following informa                                                                                       | ation.               |
| 7. | Description of Lot Being Added To (provide both metric & imperial measuremen                                                                                                       | its and include a | all dimensions on sk                           | etch)                                                                                                         |                      |
|    | Frontage (metres):                                                                                                                                                                 | Depth (metres): _ | <del></del>                                    | Area (m² or hectares): _                                                                                      |                      |
|    | Frontage (feet):                                                                                                                                                                   | Depth (feet):     |                                                | Area (ft² or acres):                                                                                          |                      |
|    | Existing Use: (i.e. residential, commercial, re                                                                                                                                    |                   |                                                |                                                                                                               |                      |
|    | Name Existing Buildings & Structures, including (and show on sketch with setbacks )                                                                                                | g wells & septic  |                                                | illdings & Structures, inclutch with setbacks)                                                                | uding wells & septic |
|    | Official Plan Designation:                                                                                                                                                         |                   | Current Zoning:                                |                                                                                                               |                      |
|    | Type of Access:                                                                                                                                                                    |                   |                                                |                                                                                                               |                      |
|    | ☐ Municipal maintained road                                                                                                                                                        | County Roa        | ad                                             | ☐ Provincial Highway                                                                                          |                      |
|    | ☐ Seasonally maintained municipal road                                                                                                                                             | □ Private roa     | d or right-of-way                              | ☐ Water ☐ Other                                                                                               | ·                    |
|    | Roll # of Lot Being Added to:                                                                                                                                                      |                   |                                                |                                                                                                               |                      |

| 8. Description of Retained Lot (provide both metric & imperia                                                                                                                                       | I measurements and include all dimensions on sketch)                                                                                                                                                         |
|-----------------------------------------------------------------------------------------------------------------------------------------------------------------------------------------------------|--------------------------------------------------------------------------------------------------------------------------------------------------------------------------------------------------------------|
| Frontage (metres): 671 Depth (metres): _                                                                                                                                                            | 615 Area (m² or hectares): 38.81                                                                                                                                                                             |
| Frontage (feet): 2204 Depth (feet):                                                                                                                                                                 | 2017 Area (ft² or acres): 95-9                                                                                                                                                                               |
| Existing Use: (i.e. residential, commercial, recreational)                                                                                                                                          | Proposed Use: (i.e. residential, commercial, recreational)                                                                                                                                                   |
| HOBBY FARM, RESIDENTIAL                                                                                                                                                                             | HOBBY FARM, RESIDENTIAL                                                                                                                                                                                      |
| Name Existing Buildings & Structures, including wells & septic (and show on sketch with setbacks)  NOUSE BARNSHOP ARENA WELL SEPTIC                                                                 | Name Proposed Buildings & Structures, including wells & septic (and show on sketch with setbacks)  Name                                                                                                      |
| Type of Access:                                                                                                                                                                                     |                                                                                                                                                                                                              |
| ✓ Municipal maintained road ☐ County Roa                                                                                                                                                            | d ☐ Provincial Highway                                                                                                                                                                                       |
| _ ,                                                                                                                                                                                                 | d or right-of-way                                                                                                                                                                                            |
|                                                                                                                                                                                                     | e from these to the nearest road :                                                                                                                                                                           |
| ☑ Privately owned/operated individual well ☐ Privately owned/operated communal well ☐ Lake or other water body                                                                                      | Sewage Disposal: (if existing, show on sketch)  Publicly owned/operated sanitary sewage system  Privately owned/operated individual septic tank  Privately owned/operated communal septic tank  Privy  Other |
| If a septic system exists on the retained parcel, when was it insta                                                                                                                                 | alled and inspected? 1990 大                                                                                                                                                                                  |
| How far is it located from the lot line(s) & well?                                                                                                                                                  | s) TO coover is ad.                                                                                                                                                                                          |
| Have you shown the well & septic locations and setbacks on the                                                                                                                                      | sketch? YES                                                                                                                                                                                                  |
|                                                                                                                                                                                                     |                                                                                                                                                                                                              |
| 9. Local Planning Documents                                                                                                                                                                         |                                                                                                                                                                                                              |
| What is the current Township Official Plan designation on this p What is the current County Official Plan designation on this prop (this information is available from the Preliminary Severance Re | perty? Augac                                                                                                                                                                                                 |
| Explain how the application Conforms with the current Official Pla                                                                                                                                  |                                                                                                                                                                                                              |
| What is the current zoning on this property, as found in the Town (this information is available from the Preliminary Severance Re                                                                  | ship Zoning By-Law? RURAL (RU)                                                                                                                                                                               |
|                                                                                                                                                                                                     |                                                                                                                                                                                                              |
| 10. Provincial Policy                                                                                                                                                                               |                                                                                                                                                                                                              |
| Is the application consistent with the Provincial Policy Statements? (this information is available from the Preliminary Severance Revie Explain how the application is consistent:                 | ew and/or from the County Planning Dept.)                                                                                                                                                                    |
| meets relevant police                                                                                                                                                                               | ines                                                                                                                                                                                                         |
| Is the subject property within an area of land designated under any (Oak Ridges Moraine Conservation Plan applies to portions of Cav Growth Plan applies to the entire County of Peterborough so a  | ran Ward only;                                                                                                                                                                                               |
| If yes, explain how the application conforms or does not conflict wit                                                                                                                               | th provincial plan(s)? Compcies                                                                                                                                                                              |
|                                                                                                                                                                                                     |                                                                                                                                                                                                              |
| 11. Restrictions of Subject Land Are there any easements or restrictive covenants (i.e. hydro, E                                                                                                    | Bell) affecting the subject land? ☐ Yes ☑ No                                                                                                                                                                 |
| If yes, describe the easement or covenant and its effect:                                                                                                                                           |                                                                                                                                                                                                              |