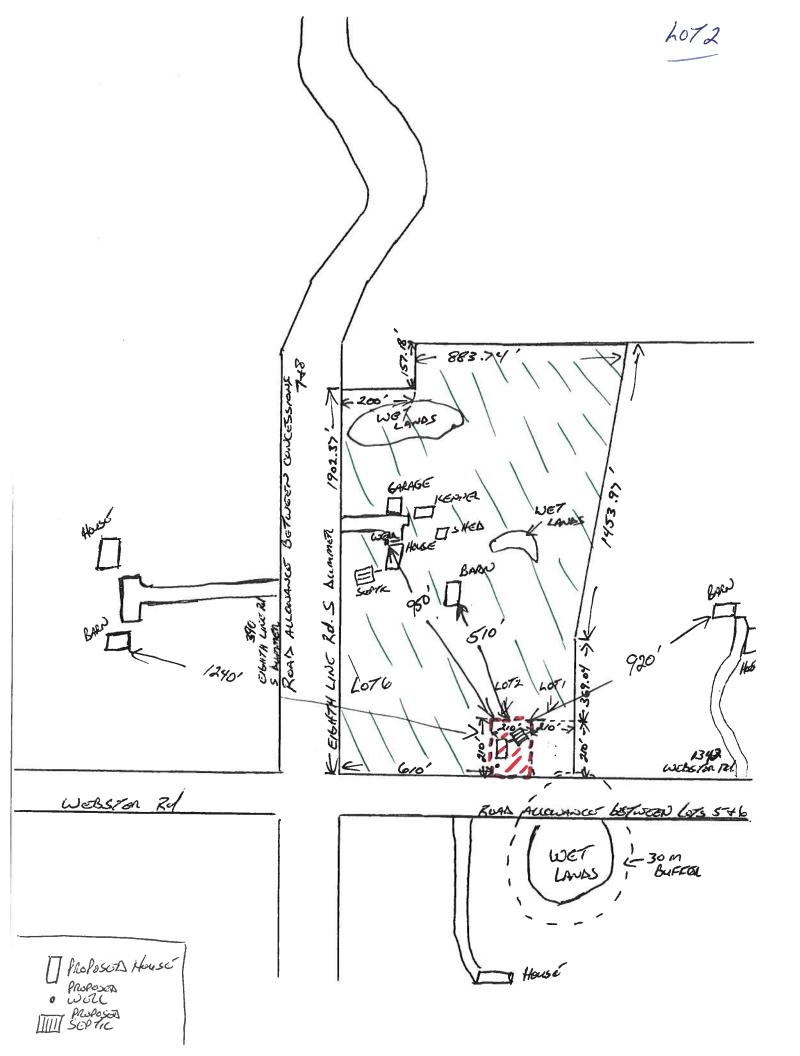

| Page | 2 |
|------|---|
|------|---|

| 6                                                                                                                                                                                                                                                                                                                                                                                                                                                           | Description of Severed Lot (provide both                                                                  | metric & imperia                                                                                         | mossuromente a               | nd include all dimensions on sketch)                                     |
|-------------------------------------------------------------------------------------------------------------------------------------------------------------------------------------------------------------------------------------------------------------------------------------------------------------------------------------------------------------------------------------------------------------------------------------------------------------|-----------------------------------------------------------------------------------------------------------|----------------------------------------------------------------------------------------------------------|------------------------------|--------------------------------------------------------------------------|
| <u>.</u>                                                                                                                                                                                                                                                                                                                                                                                                                                                    |                                                                                                           |                                                                                                          |                              |                                                                          |
|                                                                                                                                                                                                                                                                                                                                                                                                                                                             | Frontage (metres): <u>64.008</u>                                                                          | Depth (metres):                                                                                          | 64.008                       | Area (m² or hectares):3969 sq m                                          |
|                                                                                                                                                                                                                                                                                                                                                                                                                                                             | Frontage (feet): 210                                                                                      | Depth (feet): 21                                                                                         | 0                            | Area (ft <sup>2</sup> or acres): 44,100 sq f                             |
|                                                                                                                                                                                                                                                                                                                                                                                                                                                             | Existing Use: (i.e. residential, commercial, r<br>Rural                                                   | ecreational)                                                                                             | Proposed Use:<br>Residential | (i.e. residential, commercial, recreational)                             |
|                                                                                                                                                                                                                                                                                                                                                                                                                                                             | Name Existing Buildings & Structures, including well & septic (and show on sketch with setbacks )<br>None |                                                                                                          |                              | Buildings & Structures, including well & septic<br>tetch with setbacks ) |
|                                                                                                                                                                                                                                                                                                                                                                                                                                                             | Type of Access:                                                                                           | County Roa                                                                                               | ad                           | □Provincial Highway                                                      |
|                                                                                                                                                                                                                                                                                                                                                                                                                                                             | Seasonally maintained municipal road                                                                      | D Private roa                                                                                            | d or right-of-way            | ☐Other                                                                   |
|                                                                                                                                                                                                                                                                                                                                                                                                                                                             |                                                                                                           |                                                                                                          |                              | rest road :                                                              |
| Water Supply:       Sewage Disposal: (if existing, show on sketch)         Publicly owned/operated piped water system       Publicly owned/operated sanitary sewage system         Privately owned/operated individual well       Privately owned/operated individual septic tank         Privately owned/operated communal well       Privately owned/operated communal septic tank         Lake or other water body       Privy         Other       Other |                                                                                                           | /operated sanitary sewage system<br>d/operated individual septic tank<br>d/operated communal septic tank |                              |                                                                          |
|                                                                                                                                                                                                                                                                                                                                                                                                                                                             | If a septic system exists on the severed parcel, when was it installed and inspected? <u>n/a</u>          |                                                                                                          |                              |                                                                          |
|                                                                                                                                                                                                                                                                                                                                                                                                                                                             | How far is it located from the lot line(s) & well'                                                        | ? <u>n/a (</u> ft. or mete                                                                               | rs)                          |                                                                          |
|                                                                                                                                                                                                                                                                                                                                                                                                                                                             | Have you shown the well & septic locations and setbacks on the sketch? Yes                                |                                                                                                          |                              |                                                                          |

| 8. Description of Retained Lot (provide bo                                                                                                                                                       | th metric & imperia | I measurements a                                                                                                                                                                                             | and include all dimensions on sketch)                                               |  |  |
|--------------------------------------------------------------------------------------------------------------------------------------------------------------------------------------------------|---------------------|--------------------------------------------------------------------------------------------------------------------------------------------------------------------------------------------------------------|-------------------------------------------------------------------------------------|--|--|
| Frontage (metres): <u>307.13</u>                                                                                                                                                                 | Depth (metres):     | 560                                                                                                                                                                                                          | Area (m <sup>2</sup> or hectares): <u>17.2 hectares</u>                             |  |  |
| Frontage (feet): 1007.64                                                                                                                                                                         | Depth (feet): 183   | 37.27                                                                                                                                                                                                        | Area (ft <sup>2</sup> or acres): 42.5 acres                                         |  |  |
| Existing Use: (i.e. residential, commercial                                                                                                                                                      | , recreational)     | Proposed Use:                                                                                                                                                                                                | (i.e. residential, commercial, recreational)                                        |  |  |
| Rural/Dwelling - Hobby Farm                                                                                                                                                                      |                     | Rural/Dwelling - Hobby Farm                                                                                                                                                                                  |                                                                                     |  |  |
| (and show on sketch with setbacks ) (and she                                                                                                                                                     |                     | •                                                                                                                                                                                                            | oosed Buildings & Structures, including wells & septic<br>on sketch with setbacks ) |  |  |
|                                                                                                                                                                                                  |                     |                                                                                                                                                                                                              |                                                                                     |  |  |
| Type of Access:                                                                                                                                                                                  |                     |                                                                                                                                                                                                              |                                                                                     |  |  |
| Municipal maintained road                                                                                                                                                                        | County Roa          | ad                                                                                                                                                                                                           | Provincial Highway                                                                  |  |  |
| Seasonally maintained municipal road                                                                                                                                                             |                     | d or right-of-way                                                                                                                                                                                            | Other                                                                               |  |  |
| □Water □ Parking/docking facilities – distanc                                                                                                                                                    |                     | e from these to the                                                                                                                                                                                          | nearest road :                                                                      |  |  |
| Water Supply:<br>☐ Publicly owned/operated piped water system<br>Ø Privately owned/operated individual well<br>☐ Privately owned/operated communal well<br>☐ Lake or other water body<br>☐ Other |                     | Sewage Disposal: (if existing, show on sketch)  Publicly owned/operated sanitary sewage system  Privately owned/operated individual septic tank  Privately owned/operated communal septic tank  Privy  Other |                                                                                     |  |  |
| If a septic system exists on the retained parcel, when was it installed and inspected? <u>1988</u>                                                                                               |                     |                                                                                                                                                                                                              |                                                                                     |  |  |
| How far is it located from the lot line(s) & we                                                                                                                                                  | ell?(ft. or mete    | rs)                                                                                                                                                                                                          |                                                                                     |  |  |
| Have you shown the well & septic locations                                                                                                                                                       | and setbacks on the | sketch? Yes                                                                                                                                                                                                  |                                                                                     |  |  |

#### 9. Local Planning Documents

| What is the current Township Official Plan designation on this prope  |                                     |
|-----------------------------------------------------------------------|-------------------------------------|
| What is the current County Official Plan designation on this property |                                     |
| (this information is available from the Preliminary Severance Review  | and/or from the Township)           |
| Explain how the application Conforms with the current Official Plans: | Rural designation permits severance |
| What is the current zoning on this property, as found in the Township | Zoning By-Law? RU                   |

| . Previous Pla                                                                        | anning Act Applications                                                                                                                                                                                                                                                                                                                                                                                                                                                                                                                                                                                                                                                                                                                                                                                                                                                                                                                                                                                                                                                                                                                                                                                                                                                                                                                                                                                                                                                                                                                                                                                                                                                                                                                                                                                                                                                                                                                                                                                                                                                                                                        |                                                                                      |                                        |                   |                               |
|---------------------------------------------------------------------------------------|--------------------------------------------------------------------------------------------------------------------------------------------------------------------------------------------------------------------------------------------------------------------------------------------------------------------------------------------------------------------------------------------------------------------------------------------------------------------------------------------------------------------------------------------------------------------------------------------------------------------------------------------------------------------------------------------------------------------------------------------------------------------------------------------------------------------------------------------------------------------------------------------------------------------------------------------------------------------------------------------------------------------------------------------------------------------------------------------------------------------------------------------------------------------------------------------------------------------------------------------------------------------------------------------------------------------------------------------------------------------------------------------------------------------------------------------------------------------------------------------------------------------------------------------------------------------------------------------------------------------------------------------------------------------------------------------------------------------------------------------------------------------------------------------------------------------------------------------------------------------------------------------------------------------------------------------------------------------------------------------------------------------------------------------------------------------------------------------------------------------------------|--------------------------------------------------------------------------------------|----------------------------------------|-------------------|-------------------------------|
| Is the subject                                                                        | land now, or has it been, the subject of a nt under Section 53 of the Planning Act?                                                                                                                                                                                                                                                                                                                                                                                                                                                                                                                                                                                                                                                                                                                                                                                                                                                                                                                                                                                                                                                                                                                                                                                                                                                                                                                                                                                                                                                                                                                                                                                                                                                                                                                                                                                                                                                                                                                                                                                                                                            |                                                                                      |                                        | Yes               | ☑ No                          |
| Has the owner of the subject land severed any land from the original acquired parcel? |                                                                                                                                                                                                                                                                                                                                                                                                                                                                                                                                                                                                                                                                                                                                                                                                                                                                                                                                                                                                                                                                                                                                                                                                                                                                                                                                                                                                                                                                                                                                                                                                                                                                                                                                                                                                                                                                                                                                                                                                                                                                                                                                |                                                                                      |                                        |                   | ✓No                           |
| If yes, indicate<br>File No. B<br>File No. B                                          | e this information on the required sketch<br>, Transferee:, Transferee:,                                                                                                                                                                                                                                                                                                                                                                                                                                                                                                                                                                                                                                                                                                                                                                                                                                                                                                                                                                                                                                                                                                                                                                                                                                                                                                                                                                                                                                                                                                                                                                                                                                                                                                                                                                                                                                                                                                                                                                                                                                                       | and provide the following (if known):<br>Date of Transfer:<br>Date of Transfer:      |                                        |                   |                               |
| Is this land cu<br>Official Plan A                                                    | rrently the subject of any other application applicati | on under the Planning Act, such as an a<br>t, Minor Variance, Minister's Order, or F | application for [<br>Power of Sale?    | Yes               | ☑ No                          |
| lf yes, please<br>Type:                                                               | provide the following:<br>File No.                                                                                                                                                                                                                                                                                                                                                                                                                                                                                                                                                                                                                                                                                                                                                                                                                                                                                                                                                                                                                                                                                                                                                                                                                                                                                                                                                                                                                                                                                                                                                                                                                                                                                                                                                                                                                                                                                                                                                                                                                                                                                             | Status:                                                                              |                                        |                   |                               |
|                                                                                       | stance Separation (MDS)                                                                                                                                                                                                                                                                                                                                                                                                                                                                                                                                                                                                                                                                                                                                                                                                                                                                                                                                                                                                                                                                                                                                                                                                                                                                                                                                                                                                                                                                                                                                                                                                                                                                                                                                                                                                                                                                                                                                                                                                                                                                                                        |                                                                                      |                                        |                   |                               |
| Are there any<br>house, or are<br>Are there any                                       | barns within 750-1,500 metres (2,460-4<br>capable of housing, livestock?<br>anaerobic digesters within 750-1,500 r<br>e complete an "MDS Data Sheet" for e                                                                                                                                                                                                                                                                                                                                                                                                                                                                                                                                                                                                                                                                                                                                                                                                                                                                                                                                                                                                                                                                                                                                                                                                                                                                                                                                                                                                                                                                                                                                                                                                                                                                                                                                                                                                                                                                                                                                                                     | metres (2,460-4,921 feet) of the subject                                             |                                        | □Yes<br>□Yes      | ☑ No<br>☑ No                  |
| . Agricultural                                                                        | Severances (for lands within the agri                                                                                                                                                                                                                                                                                                                                                                                                                                                                                                                                                                                                                                                                                                                                                                                                                                                                                                                                                                                                                                                                                                                                                                                                                                                                                                                                                                                                                                                                                                                                                                                                                                                                                                                                                                                                                                                                                                                                                                                                                                                                                          | icultural designation only)                                                          | <i></i>                                |                   |                               |
| Is this severa                                                                        | nce to dispose of a residence surplus to<br>nce to create a new farm parcel approxin<br>nce for a commercial or industrial "agrico                                                                                                                                                                                                                                                                                                                                                                                                                                                                                                                                                                                                                                                                                                                                                                                                                                                                                                                                                                                                                                                                                                                                                                                                                                                                                                                                                                                                                                                                                                                                                                                                                                                                                                                                                                                                                                                                                                                                                                                             | mately 40 hectares (100 acres) in size?                                              |                                        | □Yes              | ☑ N/A<br>□ No<br>□ No<br>□ No |
|                                                                                       | nde Currounding the Landholding                                                                                                                                                                                                                                                                                                                                                                                                                                                                                                                                                                                                                                                                                                                                                                                                                                                                                                                                                                                                                                                                                                                                                                                                                                                                                                                                                                                                                                                                                                                                                                                                                                                                                                                                                                                                                                                                                                                                                                                                                                                                                                |                                                                                      |                                        |                   |                               |
| Please state landholding.                                                             | nds Surrounding the Landholding<br>the names of the owners, the use of the<br>This information should also be on t<br>is needed, please add extra Schedule pa                                                                                                                                                                                                                                                                                                                                                                                                                                                                                                                                                                                                                                                                                                                                                                                                                                                                                                                                                                                                                                                                                                                                                                                                                                                                                                                                                                                                                                                                                                                                                                                                                                                                                                                                                                                                                                                                                                                                                                  | he sketch, and can be obtained from                                                  | nds surrounding t<br>the Township or L | he appl<br>and Di | icants' enti<br>vision Offic  |
| Direction                                                                             | Name of Owner<br>(only when known to the applicant)                                                                                                                                                                                                                                                                                                                                                                                                                                                                                                                                                                                                                                                                                                                                                                                                                                                                                                                                                                                                                                                                                                                                                                                                                                                                                                                                                                                                                                                                                                                                                                                                                                                                                                                                                                                                                                                                                                                                                                                                                                                                            | Use of Land – (must be filled in)<br>(i.e. farm, residential etc.)                   | Buildings (i.e<br>(must                |                   |                               |
| North                                                                                 |                                                                                                                                                                                                                                                                                                                                                                                                                                                                                                                                                                                                                                                                                                                                                                                                                                                                                                                                                                                                                                                                                                                                                                                                                                                                                                                                                                                                                                                                                                                                                                                                                                                                                                                                                                                                                                                                                                                                                                                                                                                                                                                                | Rural                                                                                | House                                  | , G               | arag                          |
| South                                                                                 |                                                                                                                                                                                                                                                                                                                                                                                                                                                                                                                                                                                                                                                                                                                                                                                                                                                                                                                                                                                                                                                                                                                                                                                                                                                                                                                                                                                                                                                                                                                                                                                                                                                                                                                                                                                                                                                                                                                                                                                                                                                                                                                                | Rural                                                                                | Ho                                     | ous               | е                             |
| East                                                                                  | William Gunn                                                                                                                                                                                                                                                                                                                                                                                                                                                                                                                                                                                                                                                                                                                                                                                                                                                                                                                                                                                                                                                                                                                                                                                                                                                                                                                                                                                                                                                                                                                                                                                                                                                                                                                                                                                                                                                                                                                                                                                                                                                                                                                   | Rural                                                                                | Hous                                   | e, E              | Barn                          |
| West                                                                                  | Julie Kapyrka                                                                                                                                                                                                                                                                                                                                                                                                                                                                                                                                                                                                                                                                                                                                                                                                                                                                                                                                                                                                                                                                                                                                                                                                                                                                                                                                                                                                                                                                                                                                                                                                                                                                                                                                                                                                                                                                                                                                                                                                                                                                                                                  | Rural                                                                                | Hous                                   | ~ [               | Porp                          |

#### 16. Driving Directions

Please describe in detail driving directions to the subject property: North on County Rd 40 from Norwood, turn left on Webster Rd, Property on North Side of Webster Rd, just pass 1342 Webster Rd, but 1

North on County Rd. 40 from Norwood, turn left on Webster Rd, Property on North Side of Webster Rd, just past 1342 Webster Rd., but before Eighth Line Rd. S.

North on County Rd. 40 from Norwood, turn left on Webster Rd, Property on North Side of Webster Rd, just past 1342 Webster Rd., but before Eighth Line Rd. S.

North on County Rd. 40 from Norwood, turn left on Webster Rd, Property on North Side of Webster Rd, just past 1342 Webster Rd., but before Eighth Line Rd. S.