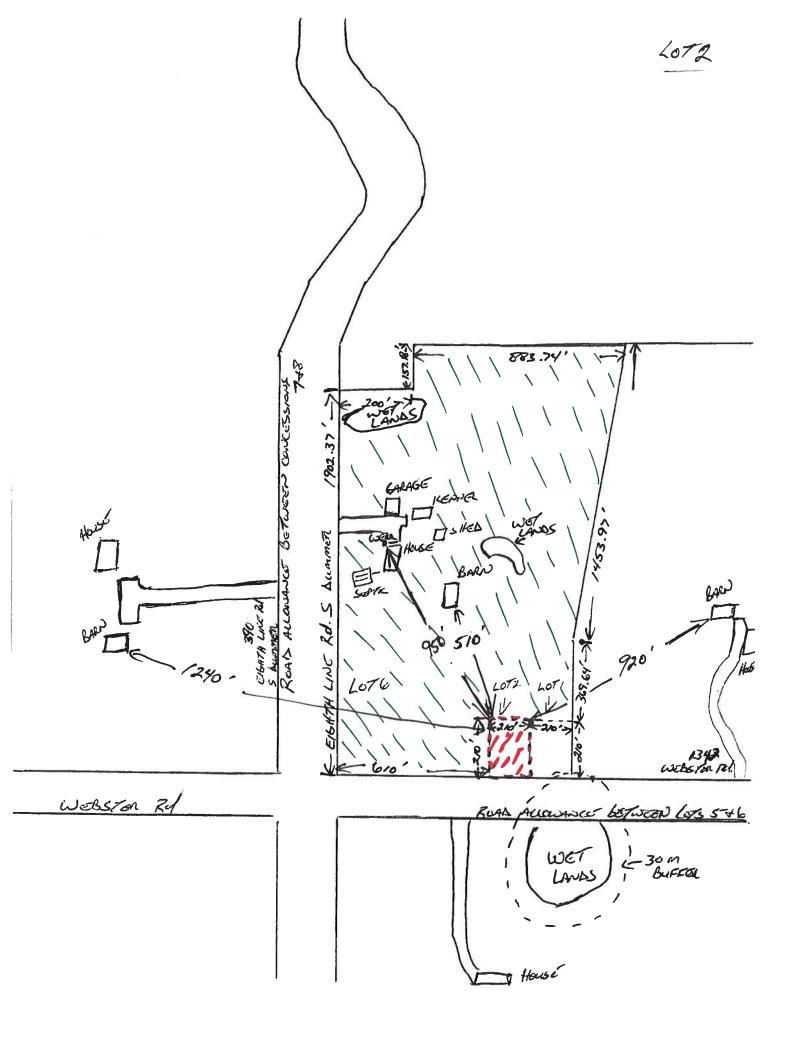

| Page | 2 |
|------|---|
|------|---|

| 6                                                                                                                                                                                                                                                                                                                                                                                                                                                           | Description of Severed Lot (provide both                                                                  | metric & imperia                                                                                         | mossuromente a               | nd include all dimensions on sketch)                                     |
|-------------------------------------------------------------------------------------------------------------------------------------------------------------------------------------------------------------------------------------------------------------------------------------------------------------------------------------------------------------------------------------------------------------------------------------------------------------|-----------------------------------------------------------------------------------------------------------|----------------------------------------------------------------------------------------------------------|------------------------------|--------------------------------------------------------------------------|
| <u>.</u>                                                                                                                                                                                                                                                                                                                                                                                                                                                    |                                                                                                           |                                                                                                          |                              |                                                                          |
|                                                                                                                                                                                                                                                                                                                                                                                                                                                             | Frontage (metres): <u>64.008</u>                                                                          | Depth (metres):                                                                                          | 64.008                       | Area (m² or hectares):3969 sq m                                          |
|                                                                                                                                                                                                                                                                                                                                                                                                                                                             | Frontage (feet): 210                                                                                      | Depth (feet): 21                                                                                         | 0                            | Area (ft <sup>2</sup> or acres): 44,100 sq f                             |
|                                                                                                                                                                                                                                                                                                                                                                                                                                                             | Existing Use: (i.e. residential, commercial, r<br>Rural                                                   | ecreational)                                                                                             | Proposed Use:<br>Residential | (i.e. residential, commercial, recreational)                             |
|                                                                                                                                                                                                                                                                                                                                                                                                                                                             | Name Existing Buildings & Structures, including well & septic (and show on sketch with setbacks )<br>None |                                                                                                          |                              | Buildings & Structures, including well & septic<br>tetch with setbacks ) |
|                                                                                                                                                                                                                                                                                                                                                                                                                                                             | Type of Access:                                                                                           | County Roa                                                                                               | ad                           | □Provincial Highway                                                      |
|                                                                                                                                                                                                                                                                                                                                                                                                                                                             | Seasonally maintained municipal road                                                                      | D Private roa                                                                                            | d or right-of-way            | ☐Other                                                                   |
|                                                                                                                                                                                                                                                                                                                                                                                                                                                             |                                                                                                           |                                                                                                          |                              | rest road :                                                              |
| Water Supply:       Sewage Disposal: (if existing, show on sketch)         Publicly owned/operated piped water system       Publicly owned/operated sanitary sewage system         Privately owned/operated individual well       Privately owned/operated individual septic tank         Privately owned/operated communal well       Privately owned/operated communal septic tank         Lake or other water body       Privy         Other       Other |                                                                                                           | /operated sanitary sewage system<br>d/operated individual septic tank<br>d/operated communal septic tank |                              |                                                                          |
|                                                                                                                                                                                                                                                                                                                                                                                                                                                             | If a septic system exists on the severed parcel, when was it installed and inspected? <u>n/a</u>          |                                                                                                          |                              |                                                                          |
|                                                                                                                                                                                                                                                                                                                                                                                                                                                             | How far is it located from the lot line(s) & well'                                                        | ? <u>n/a (</u> ft. or mete                                                                               | rs)                          |                                                                          |
|                                                                                                                                                                                                                                                                                                                                                                                                                                                             | Have you shown the well & septic locations and setbacks on the sketch? Yes                                |                                                                                                          |                              |                                                                          |

| 8. Description of Retained Lot (provide bo                                                                                                                                                       | th metric & imperia | I measurements a                                                                                                                                                                                             | and include all dimensions on sketch)                                               |  |  |
|--------------------------------------------------------------------------------------------------------------------------------------------------------------------------------------------------|---------------------|--------------------------------------------------------------------------------------------------------------------------------------------------------------------------------------------------------------|-------------------------------------------------------------------------------------|--|--|
| Frontage (metres): <u>307.13</u>                                                                                                                                                                 | Depth (metres):     | 560                                                                                                                                                                                                          | Area (m <sup>2</sup> or hectares): <u>17.2 hectares</u>                             |  |  |
| Frontage (feet): 1007.64                                                                                                                                                                         | Depth (feet): 183   | 37.27                                                                                                                                                                                                        | Area (ft <sup>2</sup> or acres): 42.5 acres                                         |  |  |
| Existing Use: (i.e. residential, commercial                                                                                                                                                      | , recreational)     | Proposed Use:                                                                                                                                                                                                | (i.e. residential, commercial, recreational)                                        |  |  |
| Rural/Dwelling - Hobby Farm                                                                                                                                                                      |                     | Rural/Dwelling - Hobby Farm                                                                                                                                                                                  |                                                                                     |  |  |
| (and show on sketch with setbacks ) (and she                                                                                                                                                     |                     | •                                                                                                                                                                                                            | oosed Buildings & Structures, including wells & septic<br>on sketch with setbacks ) |  |  |
|                                                                                                                                                                                                  |                     |                                                                                                                                                                                                              |                                                                                     |  |  |
| Type of Access:                                                                                                                                                                                  |                     |                                                                                                                                                                                                              |                                                                                     |  |  |
| Municipal maintained road                                                                                                                                                                        | County Roa          | ad                                                                                                                                                                                                           | Provincial Highway                                                                  |  |  |
| Seasonally maintained municipal road                                                                                                                                                             |                     | d or right-of-way                                                                                                                                                                                            | Other                                                                               |  |  |
| □Water □ Parking/docking facilities – distanc                                                                                                                                                    |                     | e from these to the                                                                                                                                                                                          | nearest road :                                                                      |  |  |
| Water Supply:<br>☐ Publicly owned/operated piped water system<br>Ø Privately owned/operated individual well<br>☐ Privately owned/operated communal well<br>☐ Lake or other water body<br>☐ Other |                     | Sewage Disposal: (if existing, show on sketch)  Publicly owned/operated sanitary sewage system  Privately owned/operated individual septic tank  Privately owned/operated communal septic tank  Privy  Other |                                                                                     |  |  |
| If a septic system exists on the retained parcel, when was it installed and inspected? <u>1988</u>                                                                                               |                     |                                                                                                                                                                                                              |                                                                                     |  |  |
| How far is it located from the lot line(s) & we                                                                                                                                                  | ell?(ft. or mete    | rs)                                                                                                                                                                                                          |                                                                                     |  |  |
| Have you shown the well & septic locations                                                                                                                                                       | and setbacks on the | sketch? Yes                                                                                                                                                                                                  |                                                                                     |  |  |

#### 9. Local Planning Documents

| What is the current Township Official Plan designation on this prope  |                                     |
|-----------------------------------------------------------------------|-------------------------------------|
| What is the current County Official Plan designation on this property |                                     |
| (this information is available from the Preliminary Severance Review  | and/or from the Township)           |
| Explain how the application Conforms with the current Official Plans: | Rural designation permits severance |
| What is the current zoning on this property, as found in the Township | Zoning By-Law? RU                   |

| . Previous Pla                                                                        | anning Act Applications                                                                                                                                                                                                                                                                                                                                                                                                                                                                                                                                                                                                                                                                                                                                                                                                                                                                                                                                                                                                                                                                                                                                                                                                                                                                                                                                                                                                                                                                                                                                                                                                                                                                                                                                                                                                                                                                                                                                                                                                                                                                                                        |                                                                                      |                                        |                   |                               |
|---------------------------------------------------------------------------------------|--------------------------------------------------------------------------------------------------------------------------------------------------------------------------------------------------------------------------------------------------------------------------------------------------------------------------------------------------------------------------------------------------------------------------------------------------------------------------------------------------------------------------------------------------------------------------------------------------------------------------------------------------------------------------------------------------------------------------------------------------------------------------------------------------------------------------------------------------------------------------------------------------------------------------------------------------------------------------------------------------------------------------------------------------------------------------------------------------------------------------------------------------------------------------------------------------------------------------------------------------------------------------------------------------------------------------------------------------------------------------------------------------------------------------------------------------------------------------------------------------------------------------------------------------------------------------------------------------------------------------------------------------------------------------------------------------------------------------------------------------------------------------------------------------------------------------------------------------------------------------------------------------------------------------------------------------------------------------------------------------------------------------------------------------------------------------------------------------------------------------------|--------------------------------------------------------------------------------------|----------------------------------------|-------------------|-------------------------------|
| Is the subject                                                                        | land now, or has it been, the subject of a nt under Section 53 of the Planning Act?                                                                                                                                                                                                                                                                                                                                                                                                                                                                                                                                                                                                                                                                                                                                                                                                                                                                                                                                                                                                                                                                                                                                                                                                                                                                                                                                                                                                                                                                                                                                                                                                                                                                                                                                                                                                                                                                                                                                                                                                                                            |                                                                                      |                                        | Yes               | ☑ No                          |
| Has the owner of the subject land severed any land from the original acquired parcel? |                                                                                                                                                                                                                                                                                                                                                                                                                                                                                                                                                                                                                                                                                                                                                                                                                                                                                                                                                                                                                                                                                                                                                                                                                                                                                                                                                                                                                                                                                                                                                                                                                                                                                                                                                                                                                                                                                                                                                                                                                                                                                                                                |                                                                                      |                                        |                   | ✓No                           |
| If yes, indicate<br>File No. B<br>File No. B                                          | e this information on the required sketch<br>, Transferee:, Transferee:,                                                                                                                                                                                                                                                                                                                                                                                                                                                                                                                                                                                                                                                                                                                                                                                                                                                                                                                                                                                                                                                                                                                                                                                                                                                                                                                                                                                                                                                                                                                                                                                                                                                                                                                                                                                                                                                                                                                                                                                                                                                       | and provide the following (if known):<br>Date of Transfer:<br>Date of Transfer:      |                                        |                   |                               |
| Is this land cu<br>Official Plan A                                                    | rrently the subject of any other application applicati | on under the Planning Act, such as an a<br>t, Minor Variance, Minister's Order, or F | application for [<br>Power of Sale?    | Yes               | ☑ No                          |
| lf yes, please<br>Type:                                                               | provide the following:<br>File No.                                                                                                                                                                                                                                                                                                                                                                                                                                                                                                                                                                                                                                                                                                                                                                                                                                                                                                                                                                                                                                                                                                                                                                                                                                                                                                                                                                                                                                                                                                                                                                                                                                                                                                                                                                                                                                                                                                                                                                                                                                                                                             | Status:                                                                              |                                        |                   |                               |
|                                                                                       | stance Separation (MDS)                                                                                                                                                                                                                                                                                                                                                                                                                                                                                                                                                                                                                                                                                                                                                                                                                                                                                                                                                                                                                                                                                                                                                                                                                                                                                                                                                                                                                                                                                                                                                                                                                                                                                                                                                                                                                                                                                                                                                                                                                                                                                                        |                                                                                      |                                        |                   |                               |
| Are there any<br>house, or are<br>Are there any                                       | barns within 750-1,500 metres (2,460-4<br>capable of housing, livestock?<br>anaerobic digesters within 750-1,500 r<br>e complete an "MDS Data Sheet" for e                                                                                                                                                                                                                                                                                                                                                                                                                                                                                                                                                                                                                                                                                                                                                                                                                                                                                                                                                                                                                                                                                                                                                                                                                                                                                                                                                                                                                                                                                                                                                                                                                                                                                                                                                                                                                                                                                                                                                                     | metres (2,460-4,921 feet) of the subject                                             |                                        | □Yes<br>□Yes      | ☑ No<br>☑ No                  |
| . Agricultural                                                                        | Severances (for lands within the agri                                                                                                                                                                                                                                                                                                                                                                                                                                                                                                                                                                                                                                                                                                                                                                                                                                                                                                                                                                                                                                                                                                                                                                                                                                                                                                                                                                                                                                                                                                                                                                                                                                                                                                                                                                                                                                                                                                                                                                                                                                                                                          | icultural designation only)                                                          | <i></i>                                |                   |                               |
| Is this severa                                                                        | nce to dispose of a residence surplus to<br>nce to create a new farm parcel approxin<br>nce for a commercial or industrial "agrico                                                                                                                                                                                                                                                                                                                                                                                                                                                                                                                                                                                                                                                                                                                                                                                                                                                                                                                                                                                                                                                                                                                                                                                                                                                                                                                                                                                                                                                                                                                                                                                                                                                                                                                                                                                                                                                                                                                                                                                             | mately 40 hectares (100 acres) in size?                                              |                                        | □Yes              | ☑ N/A<br>□ No<br>□ No<br>□ No |
|                                                                                       | nde Currounding the Landholding                                                                                                                                                                                                                                                                                                                                                                                                                                                                                                                                                                                                                                                                                                                                                                                                                                                                                                                                                                                                                                                                                                                                                                                                                                                                                                                                                                                                                                                                                                                                                                                                                                                                                                                                                                                                                                                                                                                                                                                                                                                                                                |                                                                                      |                                        |                   |                               |
| Please state landholding.                                                             | nds Surrounding the Landholding<br>the names of the owners, the use of the<br>This information should also be on t<br>is needed, please add extra Schedule pa                                                                                                                                                                                                                                                                                                                                                                                                                                                                                                                                                                                                                                                                                                                                                                                                                                                                                                                                                                                                                                                                                                                                                                                                                                                                                                                                                                                                                                                                                                                                                                                                                                                                                                                                                                                                                                                                                                                                                                  | he sketch, and can be obtained from                                                  | nds surrounding t<br>the Township or L | he appl<br>and Di | icants' enti<br>vision Offic  |
| Direction                                                                             | Name of Owner<br>(only when known to the applicant)                                                                                                                                                                                                                                                                                                                                                                                                                                                                                                                                                                                                                                                                                                                                                                                                                                                                                                                                                                                                                                                                                                                                                                                                                                                                                                                                                                                                                                                                                                                                                                                                                                                                                                                                                                                                                                                                                                                                                                                                                                                                            | Use of Land – (must be filled in)<br>(i.e. farm, residential etc.)                   | Buildings (i.e<br>(must                |                   |                               |
| North                                                                                 |                                                                                                                                                                                                                                                                                                                                                                                                                                                                                                                                                                                                                                                                                                                                                                                                                                                                                                                                                                                                                                                                                                                                                                                                                                                                                                                                                                                                                                                                                                                                                                                                                                                                                                                                                                                                                                                                                                                                                                                                                                                                                                                                | Rural                                                                                | House                                  | , G               | arag                          |
| South                                                                                 |                                                                                                                                                                                                                                                                                                                                                                                                                                                                                                                                                                                                                                                                                                                                                                                                                                                                                                                                                                                                                                                                                                                                                                                                                                                                                                                                                                                                                                                                                                                                                                                                                                                                                                                                                                                                                                                                                                                                                                                                                                                                                                                                | Rural                                                                                | Ho                                     | ous               | е                             |
| East                                                                                  | William Gunn                                                                                                                                                                                                                                                                                                                                                                                                                                                                                                                                                                                                                                                                                                                                                                                                                                                                                                                                                                                                                                                                                                                                                                                                                                                                                                                                                                                                                                                                                                                                                                                                                                                                                                                                                                                                                                                                                                                                                                                                                                                                                                                   | Rural                                                                                | Hous                                   | e, E              | Barn                          |
| West                                                                                  | Julie Kapyrka                                                                                                                                                                                                                                                                                                                                                                                                                                                                                                                                                                                                                                                                                                                                                                                                                                                                                                                                                                                                                                                                                                                                                                                                                                                                                                                                                                                                                                                                                                                                                                                                                                                                                                                                                                                                                                                                                                                                                                                                                                                                                                                  | Rural                                                                                | Hous                                   | ~ [               | Porp                          |

#### 16. Driving Directions

Please describe in detail driving directions to the subject property: North on County Rd 40 from Norwood, turn left on Webster Rd, Property on North Side of Webster Rd, just pass 1342 Webster Rd, but 1

North on County Rd. 40 from Norwood, turn left on Webster Rd, Property on North Side of Webster Rd, just past 1342 Webster Rd., but before Eighth Line Rd. S.

North on County Rd. 40 from Norwood, turn left on Webster Rd, Property on North Side of Webster Rd, just past 1342 Webster Rd., but before Eighth Line Rd. S.

North on County Rd. 40 from Norwood, turn left on Webster Rd, Property on North Side of Webster Rd, just past 1342 Webster Rd., but before Eighth Line Rd. S.