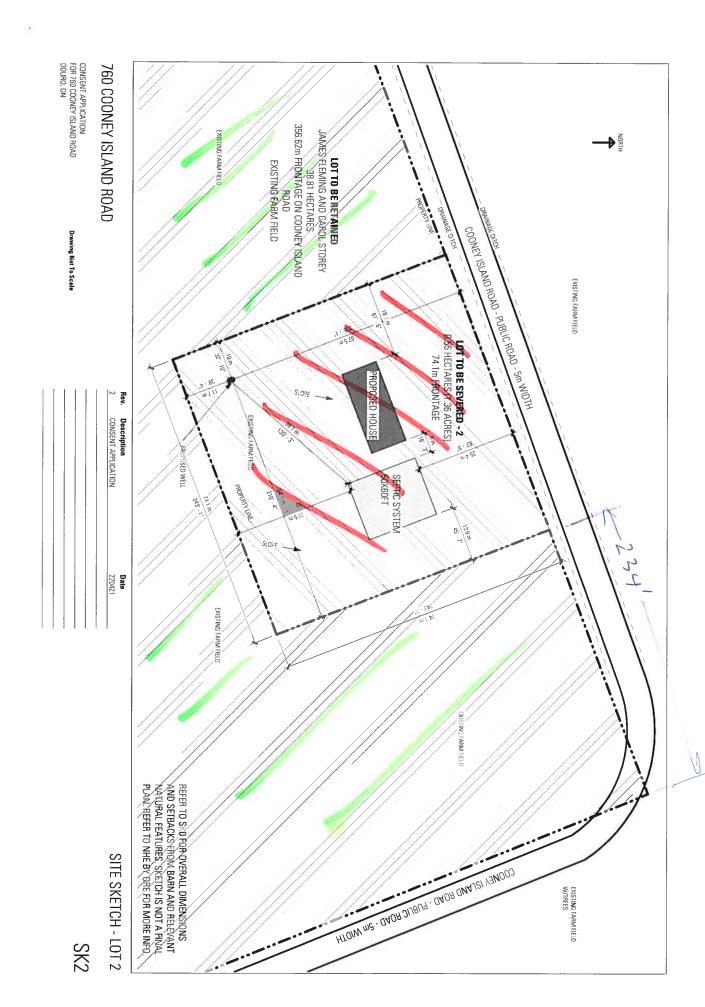

CONSENT APPLICATION
FOR 760 COONEY ISLAND ROAD
DOURO, ON 760 COONEY ISLAND ROAD 38.81 HECTARES 671.8m FRONTAGE ON COONEY ISLAND EXISTING FARM FIELD LOT TO BE RETAINED
JAMES FLEMING AND CAROL STOREY **♦** NORTH DRAMMAGE DITCH **EXISTING FARM** ROAD. TBC. COONEY ISLAND ROAD - PUBLIC ROAD - 5m WIDTH **Drawing Not To Scale** EXISTING FARM FIELD 18.7 m 1-,502 LOT TO BE SEVERED - 2 0.55 HECTARES (1.36 ACRES) ш979 74.1m FRONTAGE PROPOSED HOUSE SLOPE Rev. EXISTING FARM FIELD 39711 Description CONSENT APPLICATION 130.3. 5m PROPOSED WELL 50X60FT SEPTIC-SYSTEM 20° - 11 - 66 PAOPEATY LINE 243.1 74111 13.9 m SLOPE **Date** 220421 74.1m EXISTING FARM FIELD 137 EXISTING FARM FIELD AND SETBACKS FROM BARN AND RELEVANT NATURAL FEATURES. SKETCH IS NOT A FINAL REFER TO SKO FOR OVERALL DIMENSIONS ALL DIMENSIONS TBC BY SURVEYOR. PLAN. REFER TO NHE BY ORE FOR MORE INFO SITE SKETCH - LOT 2 HTOIW m2 - DAOA JUBU9 - DAOA DNAJZI YZWOOJ EXISTING FARM FIELD W/TREES