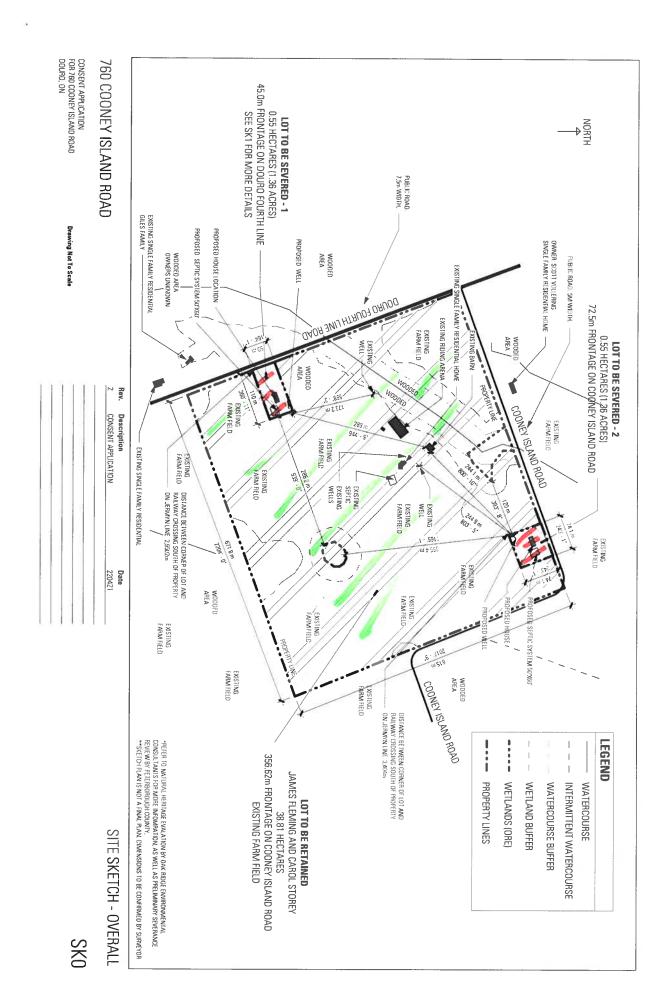

FOR 760 COONEY ISLAND ROAD DOURO, ON CONSENT APPLICATION 760 COONEY ISLAND ROAD 45.0m FRONTAGE ON DOURO FOURTH LINE 0.55 HECTARES (1.36 ACRES) SEE SK1 FOR MORE DETAILS NORTH **LOT TO BE SEVERED - 1** PUBLIC ROAD. 7.5m WIDTH. SHED **Drawing Not To Scale** PROPOSED SEPTIC SYSTEM 50'X60 PROPOSED HOUSE LOCATION OWNER: SCOTT VOLLERING SINGLE FAMILY RESIDENTIAL HOME PROPOSED WELL WOODED AREA WOODED AREA
OWNERS UNKNOWN PUBLIC ROAD, 5M WIDTH. EXISTING DAOR 3MJ HTRUOT ORUOG NGLE FAMILY RESIDENTIAL HOME LOT TO BE SEVERED - 2
0.55 HECTARES (1.36 ACRES)
72.5m FRONTAGE ON COONEY ISLAND ROAD EXISTING RIDING ARENA EXISTING BARN EXISTING FARM FIELD 194, - 1 20 W WOODED AREA / WELL WOODED AREA WOODED PROPERTY LINE 360 - 11. EXISTING FARM FIELD Rev. 1135 m COONEY ISLAND ROAD CONSENT APPLICATION Description EXISTING FARM FIELD 288 m 944' - 9" EXISTING FARM FIELD EXISTING SINGLE FAMILY RESIDENTIAL EXISTING FARM FIELD 800. 1n EXISTING FARM FIELD 286.2 m EXISTING SEPTIC EXISTING WELLS DISTANCE BETWEEN CORNER OF LOT AND RAILWAY CROSSING SOUTH OF PROPERTY ON JERMYN LINE: 2,9502m 393 8. FARM FIELD EXISTING WELL 2449 m 74.1 11 1199, - 1. EXISTING FARM FIELD 6718m 2204'-0" 322 4 m EXISTING FARM FIELD 220421 Date WOODED AREA EXISTING FARM FIELD OSED SEPTIC SYSTEM 50'X60' EXISTING FARM FIELD EXISTING FARM FIELD PROPERTY LINE 5011, · 8, ш919 EXISTING FARM FIELD COONEY ISLAND ROAD WOODED AREA EXISTING FARM FIELD DISTANCE BETWEEN CORNER OF LOT AND RAILWAY CROSSING SOUTH OF PROPERTY ON JERMYN LINE 3,404m E 671.8m FRONTAGE ON COONEY ISLAND ROAD. TBC. \*REFER TO NATURAL HERITAGE EVALATION BY OAK RIDGE ENVIRONMENTAL CONSULTANTS FOR MORE INFOMRATION, AS WELL AS PRELIMINARY SEVERANCE REVIEW BY PETERBOROUGH COUNTY.

\*\*SKETCH PLAN IS NOT A FINAL PLAN. GEND \*ALL DIMENSIONS ARE APPROXIMATE. TO BE CONFIRMED BY SURVEYOR JAMES FLEMING AND CAROL STOREY WETLAND BUFFER WATERCOURSE BUFFER PROPERTY LINES WETLANDS (ORE) INTERMITTENT WATERCOURSE WATERCOURSE **LOT TO BE RETAINED EXISTING FARM** 38.81 HECTARES SITE SKETCH - OVERALL