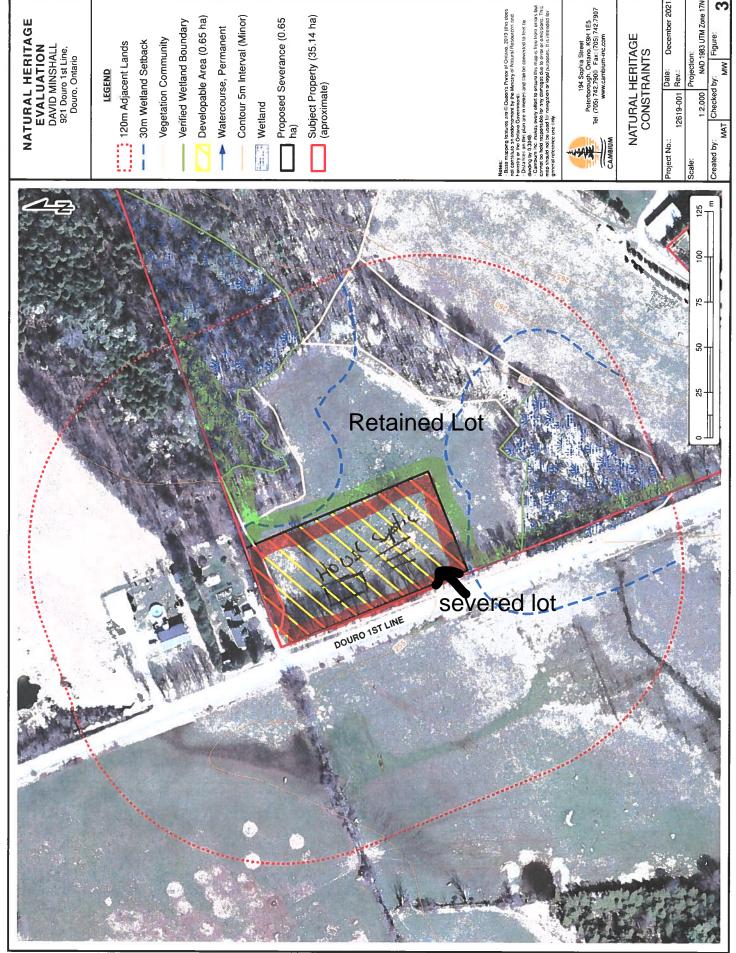

## **Application for Consent**

| Note to Applicant: All questions must be answered or                                    |                                                                                                                                                 | Office Use:                                              |  |  |  |
|-----------------------------------------------------------------------------------------|-------------------------------------------------------------------------------------------------------------------------------------------------|----------------------------------------------------------|--|--|--|
| application may be returned.  Application Fee: \$1150.00 must accompany fully completed |                                                                                                                                                 | <b>D</b> 27.                                             |  |  |  |
| application and 6 copies.                                                               |                                                                                                                                                 | File No. <b>B-</b> 27-22                                 |  |  |  |
| Se                                                                                      | s strongly advised the applicant complete a Preliminary verance Review with the County of Peterborough                                          | Date Received:                                           |  |  |  |
| Pla<br>Y/I                                                                              | nning Department. Have you done so:  N Date: MAT 2010_                                                                                          | RECEIVED                                                 |  |  |  |
| lf y                                                                                    | ves, were there any Studies required? Y/N                                                                                                       | FEB 2 2 2022                                             |  |  |  |
| (i.e                                                                                    | e. Traffic Study, Archaeological Study and vironmental Impact Analysis (EIA).                                                                   | LED 7.7 TOTA                                             |  |  |  |
| Ha                                                                                      | ve you attached 4 copies of each to this application?                                                                                           | LAND DIVISION                                            |  |  |  |
| 1/1                                                                                     | <u> </u>                                                                                                                                        | E 1145 DIAIOIGIA                                         |  |  |  |
| 1                                                                                       | Owner Information /                                                                                                                             |                                                          |  |  |  |
| 1.                                                                                      |                                                                                                                                                 | Address: 921 DOURS FIRST LINE                            |  |  |  |
|                                                                                         | Name(s) MALERIE MCGRISKI                                                                                                                        |                                                          |  |  |  |
|                                                                                         | P.O. Box:                                                                                                                                       | City/Province: DOMMICK                                   |  |  |  |
|                                                                                         | Phone: (H) 105 917 0 (b) 1                                                                                                                      | Postal Code: KOL 3AO                                     |  |  |  |
|                                                                                         | E-mail: dwninshall @ gongil co                                                                                                                  | m                                                        |  |  |  |
|                                                                                         | Do you wish to receive all communications? Yes No                                                                                               |                                                          |  |  |  |
| 2.                                                                                      | Authorized Agent/Solicitor Information                                                                                                          |                                                          |  |  |  |
|                                                                                         | Name(s):                                                                                                                                        | Address:                                                 |  |  |  |
|                                                                                         |                                                                                                                                                 |                                                          |  |  |  |
|                                                                                         | P.O. Box:                                                                                                                                       | City/Province:                                           |  |  |  |
|                                                                                         |                                                                                                                                                 | Postal Code:                                             |  |  |  |
|                                                                                         | E-mail:                                                                                                                                         |                                                          |  |  |  |
|                                                                                         | Do you wish to receive all communications? Yes No                                                                                               |                                                          |  |  |  |
| 3.                                                                                      | Property Description                                                                                                                            |                                                          |  |  |  |
|                                                                                         | Ward: DOV RO Township: VVR - DI                                                                                                                 | Concession:                                              |  |  |  |
|                                                                                         | Municipal (911) Address: 921 DOURO FIRST L                                                                                                      |                                                          |  |  |  |
|                                                                                         | Registered Plan #:                                                                                                                              | Block/Lot:                                               |  |  |  |
|                                                                                         |                                                                                                                                                 |                                                          |  |  |  |
| 4.                                                                                      | Type and Purpose of Proposed Transaction                                                                                                        |                                                          |  |  |  |
|                                                                                         | Transfer: Creation of a New Lot                                                                                                                 |                                                          |  |  |  |
|                                                                                         | Other: Right-of-Way Easemen                                                                                                                     | nt Correction of Title Charge Lease                      |  |  |  |
|                                                                                         |                                                                                                                                                 |                                                          |  |  |  |
| 5.                                                                                      | Transferee  If known the name of the person(s) to whom land or interest i                                                                       | n land is intended to be transferred, charged or leased. |  |  |  |
|                                                                                         | If known, the name of the person(s), to whom land or interest in land is intended to be transferred, charged or leased:  relationship to owner: |                                                          |  |  |  |
|                                                                                         | Address:                                                                                                                                        |                                                          |  |  |  |
|                                                                                         | Phone: (H) (B)                                                                                                                                  | E-mail:                                                  |  |  |  |