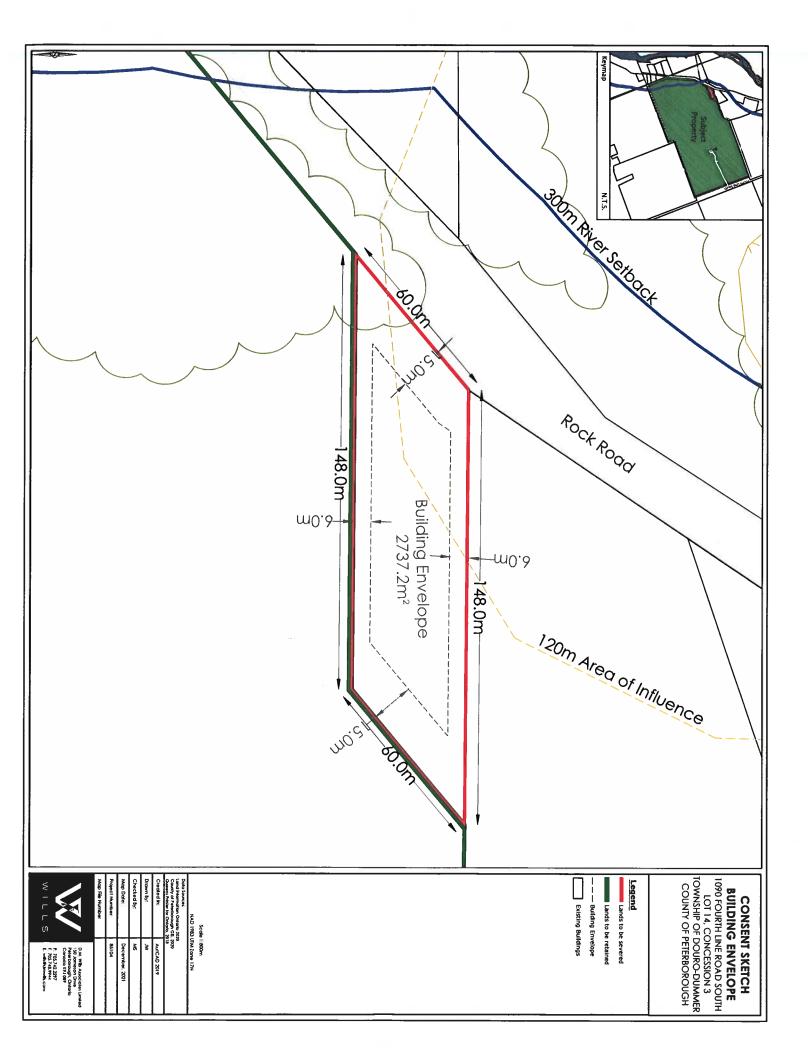

|                                                                                                                                                                                        |                      |                                                                                                                                                                                                         | nd include all dimensions on sketch)         |
|----------------------------------------------------------------------------------------------------------------------------------------------------------------------------------------|----------------------|---------------------------------------------------------------------------------------------------------------------------------------------------------------------------------------------------------|----------------------------------------------|
| Frontage (metres): <u>60.0m</u>                                                                                                                                                        | Depth (metres):      | 148.0m                                                                                                                                                                                                  | Area (m <sup>2</sup> or hectares): 2737.2sm  |
| Frontage (feet): 196.85                                                                                                                                                                | Depth (feet): 48     | 35.564                                                                                                                                                                                                  | Area (ft <sup>2</sup> or acres): 0.68 Acres  |
| Existing Use: (i.e. residential, commercia                                                                                                                                             | I, recreational)     | Proposed Use:                                                                                                                                                                                           | (i.e. residential, commercial, recreational) |
| Rural                                                                                                                                                                                  |                      | Residential                                                                                                                                                                                             |                                              |
| Name Existing Buildings & Structures, including well & septic<br>(and show on sketch with setbacks )<br>N/A                                                                            |                      | Name Proposed Buildings & Structures, including well & sept<br>(and show on sketch with setbacks )<br>N/A                                                                                               |                                              |
| Type of Access:                                                                                                                                                                        |                      |                                                                                                                                                                                                         |                                              |
| Municipal maintained road                                                                                                                                                              | County Ro            | ad                                                                                                                                                                                                      | Provincial Highway                           |
| Seasonally maintained municipal road                                                                                                                                                   | D Private roa        | id or right-of-way                                                                                                                                                                                      | ☐Other                                       |
| □Water □Parking/docking facilities – distance fr                                                                                                                                       |                      | om these to the nea                                                                                                                                                                                     | rest road :                                  |
| Water Supply:<br>Publicly owned/operated piped water system<br>Privately owned/operated individual well<br>Privately owned/operated communal well<br>Lake or other water body<br>Other |                      | Sewage Disposal: (if existing, show on sketch) Publicly owned/operated sanitary sewage system Privately owned/operated individual septic tank Privately owned/operated communal septic tank Privy Other |                                              |
| If a septic system exists on the severed par                                                                                                                                           | cel, when was it ins | talled and inspected                                                                                                                                                                                    | <sub>i?</sub> n/a                            |
| How far is it located from the lot line(s) & w                                                                                                                                         |                      |                                                                                                                                                                                                         |                                              |
| Have you shown the well & septic locations                                                                                                                                             | and sathacks on th   | a skotch2 N/A                                                                                                                                                                                           |                                              |

 $\tilde{x}$ 

| 8.                                                                                                                                                                                              | Description of Retained Lot (provide both metric & imperial measurements and include all dimensions on sketch)                                                   |                   |                                                                                                                                                                                                              |                                                        |  |
|-------------------------------------------------------------------------------------------------------------------------------------------------------------------------------------------------|------------------------------------------------------------------------------------------------------------------------------------------------------------------|-------------------|--------------------------------------------------------------------------------------------------------------------------------------------------------------------------------------------------------------|--------------------------------------------------------|--|
|                                                                                                                                                                                                 | Frontage (metres): 629.3m                                                                                                                                        | Depth (metres): _ | 1,342m                                                                                                                                                                                                       | Area (m <sup>2</sup> or hectares): <u>763,237.12sm</u> |  |
|                                                                                                                                                                                                 | Frontage (feet): 2064.6m                                                                                                                                         | Depth (feet): 440 | 02.89                                                                                                                                                                                                        | Area (ft <sup>2</sup> or acres): <u>188.6 Acres</u>    |  |
|                                                                                                                                                                                                 | Existing Use: (i.e. residential, commercial, recreational)<br>Rural                                                                                              |                   | Proposed Use:                                                                                                                                                                                                | (i.e. residential, commercial, recreational)           |  |
|                                                                                                                                                                                                 |                                                                                                                                                                  |                   | Rural                                                                                                                                                                                                        |                                                        |  |
|                                                                                                                                                                                                 | Name Existing Buildings & Structures, including wells & septic<br>(and show on sketch with setbacks)<br>(1) dwelling, (1) barn, (2) sheds/garages, a Quonset hut |                   | Name Proposed Buildings & Structures, including wells & septic<br>(and show on sketch with setbacks )<br>N/A                                                                                                 |                                                        |  |
|                                                                                                                                                                                                 | Type of Access:                                                                                                                                                  |                   |                                                                                                                                                                                                              |                                                        |  |
|                                                                                                                                                                                                 | Municipal maintained road                                                                                                                                        | County Roa        | ad                                                                                                                                                                                                           | Provincial Highway                                     |  |
|                                                                                                                                                                                                 | Seasonally maintained municipal road                                                                                                                             |                   | l or right-of-way □Other <u>N/A</u>                                                                                                                                                                          |                                                        |  |
|                                                                                                                                                                                                 | Water Parking/docking facilities – distance from these to the nearest road : N/A                                                                                 |                   |                                                                                                                                                                                                              | e nearest road : <u>N/A</u>                            |  |
| Water Supply:<br>☐ Publicly owned/operated piped water system<br>Ø Privately owned/operated individual well<br>Privately owned/operated communal well<br>Lake or other water body<br>Ø Other №A |                                                                                                                                                                  |                   | Sewage Disposal: (if existing, show on sketch)  Publicly owned/operated sanitary sewage system Privately owned/operated individual septic tank Privately owned/operated communal septic tank Privy Other N/A |                                                        |  |
|                                                                                                                                                                                                 | If a septic system exists on the retained parcel, when was it installed and inspected? <u>unknown</u>                                                            |                   |                                                                                                                                                                                                              |                                                        |  |
|                                                                                                                                                                                                 | How far is it located from the lot line(s) & well?                                                                                                               | (ft. or mete      | rs)                                                                                                                                                                                                          |                                                        |  |
|                                                                                                                                                                                                 | Have you shown the well & septic locations and setbacks on the sketch? <u>No</u>                                                                                 |                   |                                                                                                                                                                                                              |                                                        |  |

# 16. Driving Directions

South

East

West

Please describe in detail driving directions to the subject property: The Subject Property is located between Fourth Line Road South (Dummer) and Rock Road, and south of Cooper Road

Unevaluated wetlands

Agricultural

The Subject Property is located between Fourth Line Road South (Dummer) and Rock Road, and south of Cooper Road

Unknown

Unknown

Unknown

The Subject Property is located between Fourth Line Road South (Dummer) and Rock Road, and south of Cooper Road

The Subject Property is located between Fourth Line Road South (Dummer) and Rock Road, and south of Cooper Road

N/A

N/A

Seven (7) rural residential Properties Seven (7) rural residential dwellings