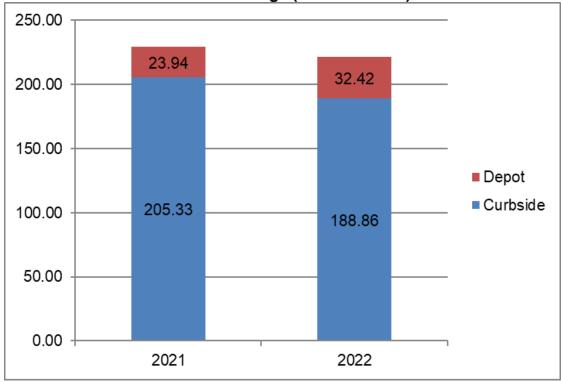

|                  |                 |               |
| OSM      | 33.76                     | 254.69              | 254.69              |                  |                 |               |
| SEL*     | 34.64                     | 702.56              | 702.56              |                  |                 |               |
| County   | 27.36                     | 2,326.63            | 2,326.63            |                  |                 |               |

<sup>\*</sup>Selwyn depot waste is not included in quarterly township reports as it is disposed of immediately onsite at the Smith landfill.

Year to Date Garbage Curbside & Depot by Township 2021 to 2022



> Total garbage disposal is down by 3.91% in 2022 over 2021

## **Douro Dummer Year to Date Garbage (Metric Tonnes)**



## **County Year to Date Garbage (Metric Tonnes)**



**Analysis:** Curbside and Depot garbage is down in the first quarter of 2022 compared to 2021

**Analysis:** Curbside and Depot blue box is down in the first quarter of 2022 compared to 2021.