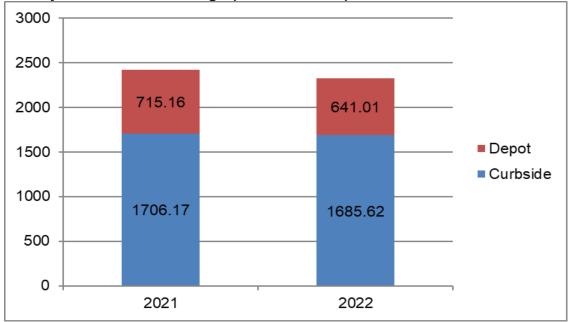

> Total garbage disposal is down by 3.91% in 2022 over 2021

## **County Year to Date Garbage (Metric Tonnes)**

**Analysis:** Curbside and Depot garbage is down in the first quarter of 2022 compared to 2021

**Analysis:** Curbside and Depot blue box is down in the first quarter of 2022 compared to 2021.