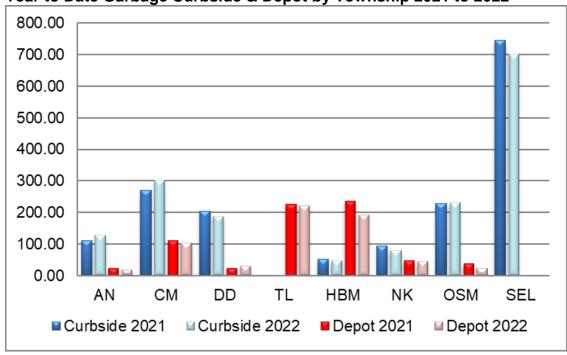

<sup>\*</sup>Selwyn depot waste is not included in quarterly township reports as it is disposed of immediately onsite at the Smith landfill.

Year to Date Garbage Curbside & Depot by Township 2021 to 2022