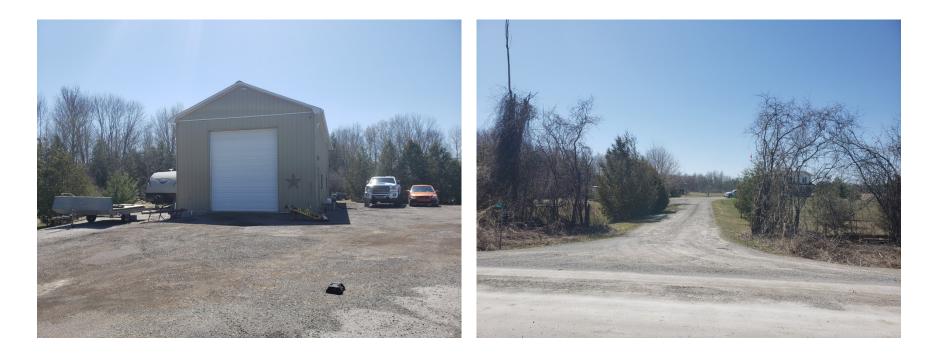

# Site-Area Photographs 162 Douro 8<sup>th</sup> Line, Douro-Dummer (April 22, 2020)

**Existing dwelling – West view** 

Existing dwelling – North west view

Accessory building

Entrance

**Property – South view** 

Existing dwelling – South east view

**Property – West view** 

**Property – North west view** 

Property – Neighboring property, north view

West view from road – Proposed site

**Entrance - East view** 

**Property – East view** 