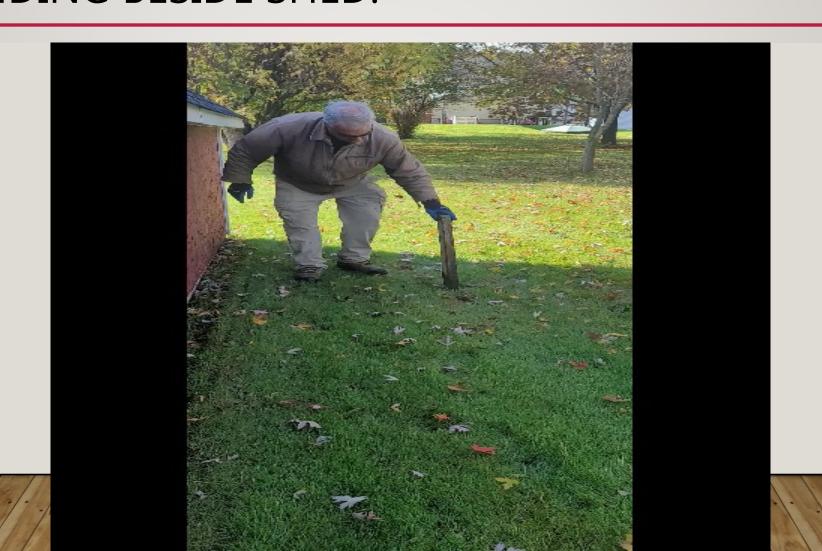

## CORAL DRIVE STANDING WATER







MY FATHER HAS REMOVED MULTIPLE TREES. MORE TREES ARE TO BE REMOVED THIS SPRING. EVEN THE BELOVED FAMILY APPLE TREE DIED DUE TO EXCESSIVE WATER.

### WELL ON CORAL DRIVE. JUST A TRAILER LENGTH AWAY FROM WHERE THE WATER RISING TO AT HIGH TIMES.









2004 FLOOD AS THE WATER ROSE. GOLDEN RETRIEVER SWIMMING IN THE WATER.

#### 2004 VS 2021



# BACKYARD AT MY PARENTS ADDRESS. WATER STANDING BESIDE SHED.



# CLINT YOUNG SOLD THIS LAND TO CREATE THIS SUBDIVISION. HE WOULD WORK WITH THE NEIGHBOURS TO RESOLVE THE WATER ISSUES. SINCE CLINT'S PASSING THESE ISSUES HAVE BEEN LEFT UNRESOLVED.

#### MY PARENTS LETTER TO THE YOUNG'S



#### MARY'S LETTER TO MY PARENTS