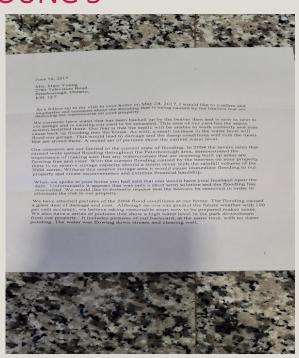

## CORAL DRIVE STANDING WATER







MY FATHER HAS REMOVED MULTIPLE TREES. MORE TREES ARE TO BE REMOVED THIS SPRING. EVEN THE BELOVED FAMILY APPLE TREE DIED DUE TO EXCESSIVE WATER.

### WELL ON CORAL DRIVE. JUST A TRAILER LENGTH AWAY FROM WHERE THE WATER RISING TO AT HIGH TIMES.









2004 FLOOD AS THE WATER ROSE. GOLDEN RETRIEVER SWIMMING IN THE WATER.

#### 2004 VS 2021



# BACKYARD AT MY PARENTS ADDRESS. WATER STANDING BESIDE SHED.



# CLINT YOUNG SOLD THIS LAND TO CREATE THIS SUBDIVISION. HE WOULD WORK WITH THE NEIGHBOURS TO RESOLVE THE WATER ISSUES. SINCE CLINT'S PASSING THESE ISSUES HAVE BEEN LEFT UNRESOLVED.

#### MY PARENTS LETTER TO THE YOUNG'S



#### MARY'S LETTER TO MY PARENTS