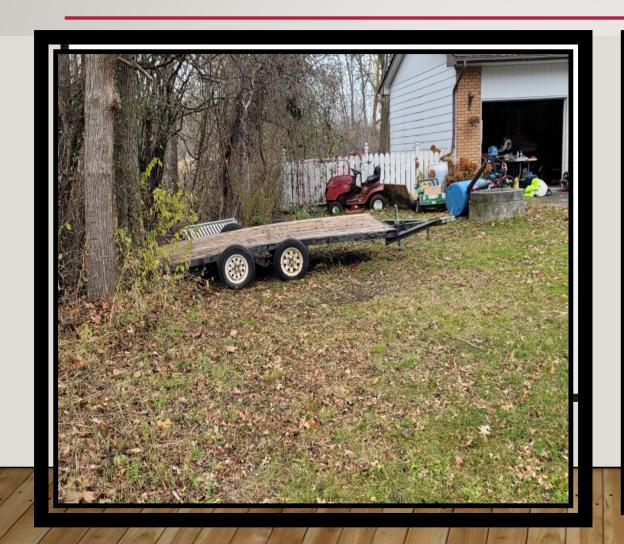

### WELL ON CORAL DRIVE. JUST A TRAILER LENGTH AWAY FROM WHERE THE WATER RISING TO AT HIGH TIMES.

2004 FLOOD AS THE WATER ROSE. GOLDEN RETRIEVER SWIMMING IN THE WATER.