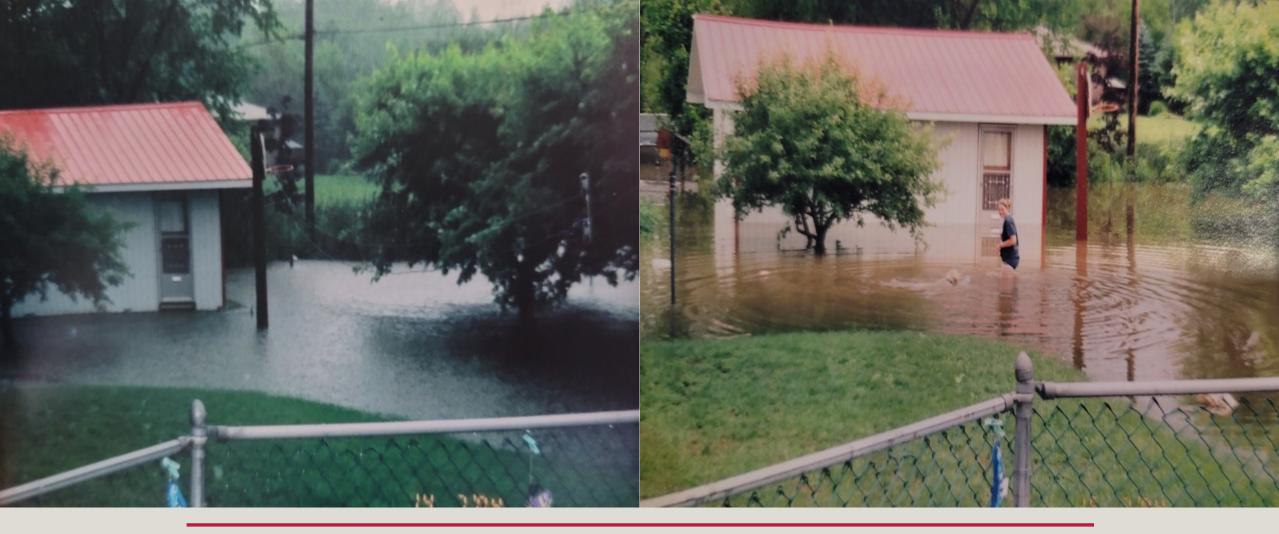

### WELL ON CORAL DRIVE. JUST A TRAILER LENGTH AWAY FROM WHERE THE WATER RISING TO AT HIGH TIMES.

2004 FLOOD AS THE WATER ROSE. GOLDEN RETRIEVER SWIMMING IN THE WATER.

# BACKYARD AT MY PARENTS ADDRESS. WATER STANDING BESIDE SHED.