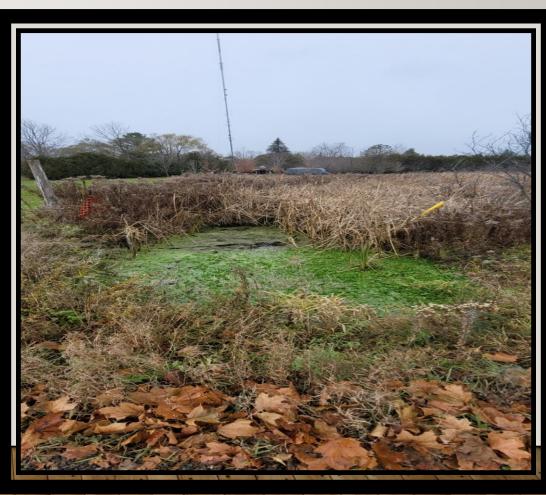

## CORAL DRIVE STANDING WATER

MY FATHER HAS REMOVED MULTIPLE TREES. MORE TREES ARE TO BE REMOVED THIS SPRING. EVEN THE BELOVED FAMILY APPLE TREE DIED DUE TO EXCESSIVE WATER.

# BACKYARD AT MY PARENTS ADDRESS. WATER STANDING BESIDE SHED.