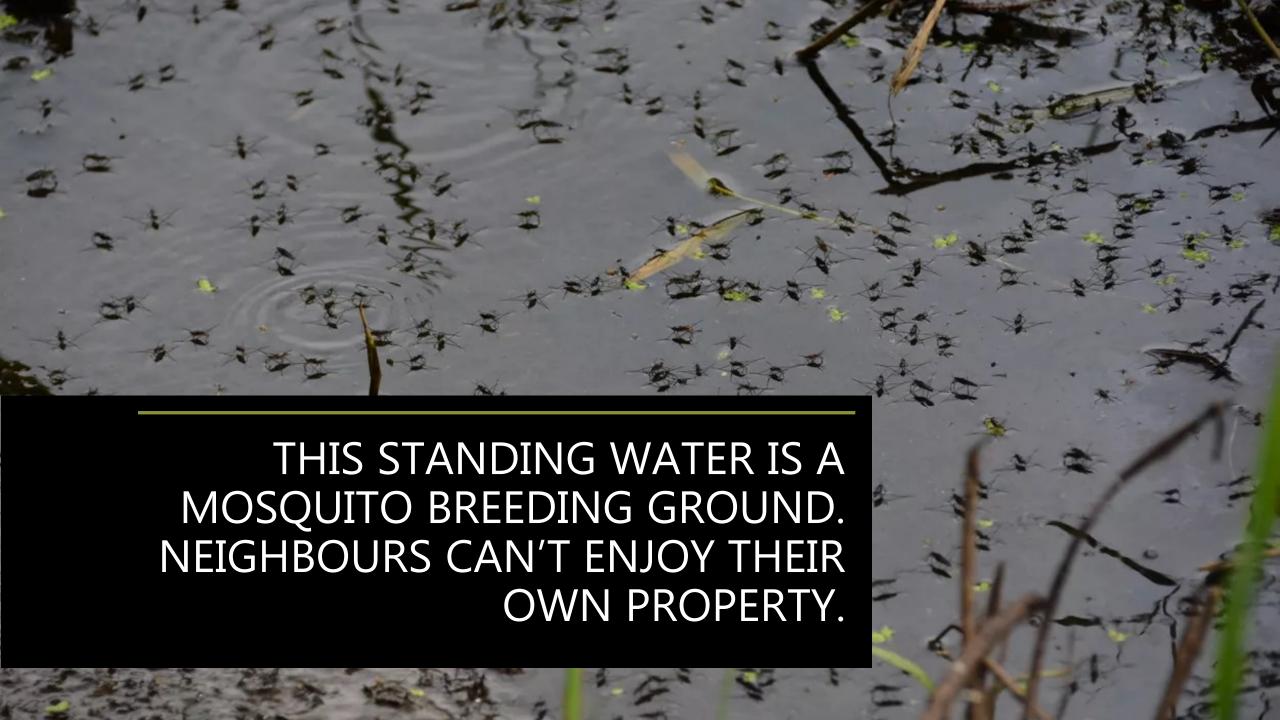

## CORAL DRIVE STANDING WATER







MY FATHER HAS REMOVED MULTIPLE TREES. MORE TREES ARE TO BE REMOVED THIS SPRING. EVEN THE BELOVED FAMILY APPLE TREE DIED DUE TO EXCESSIVE WATER.

### WELL ON CORAL DRIVE. JUST A TRAILER LENGTH AWAY FROM WHERE THE WATER RISING TO AT HIGH TIMES.









2004 FLOOD AS THE WATER ROSE. GOLDEN RETRIEVER SWIMMING IN THE WATER.

#### 2004 VS 2021



# BACKYARD AT MY PARENTS ADDRESS. WATER STANDING BESIDE SHED.



# CLINT YOUNG SOLD THIS LAND TO CREATE THIS SUBDIVISION. HE WOULD WORK WITH THE NEIGHBOURS TO RESOLVE THE WATER ISSUES. SINCE CLINT'S PASSING THESE ISSUES HAVE BEEN LEFT UNRESOLVED.

#### MY PARENTS LETTER TO THE YOUNG'S



#### MARY'S LETTER TO MY PARENTS