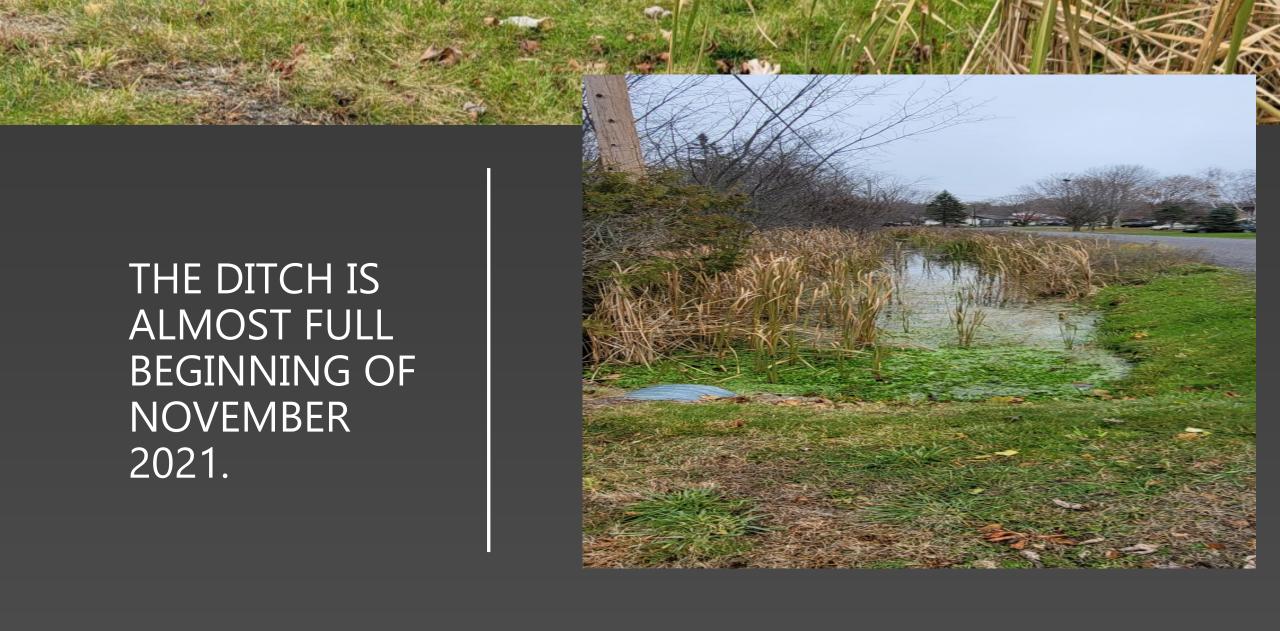

## CORAL DRIVE STANDING WATER







MY FATHER HAS REMOVED MULTIPLE TREES. MORE TREES ARE TO BE REMOVED THIS SPRING. EVEN THE BELOVED FAMILY APPLE TREE DIED DUE TO EXCESSIVE WATER.

### WELL ON CORAL DRIVE. JUST A TRAILER LENGTH AWAY FROM WHERE THE WATER RISING TO AT HIGH TIMES.









2004 FLOOD AS THE WATER ROSE. GOLDEN RETRIEVER SWIMMING IN THE WATER.

#### 2004 VS 2021



# BACKYARD AT MY PARENTS ADDRESS. WATER STANDING BESIDE SHED.



# CLINT YOUNG SOLD THIS LAND TO CREATE THIS SUBDIVISION. HE WOULD WORK WITH THE NEIGHBOURS TO RESOLVE THE WATER ISSUES. SINCE CLINT'S PASSING THESE ISSUES HAVE BEEN LEFT UNRESOLVED.

#### MY PARENTS LETTER TO THE YOUNG'S



#### MARY'S LETTER TO MY PARENTS