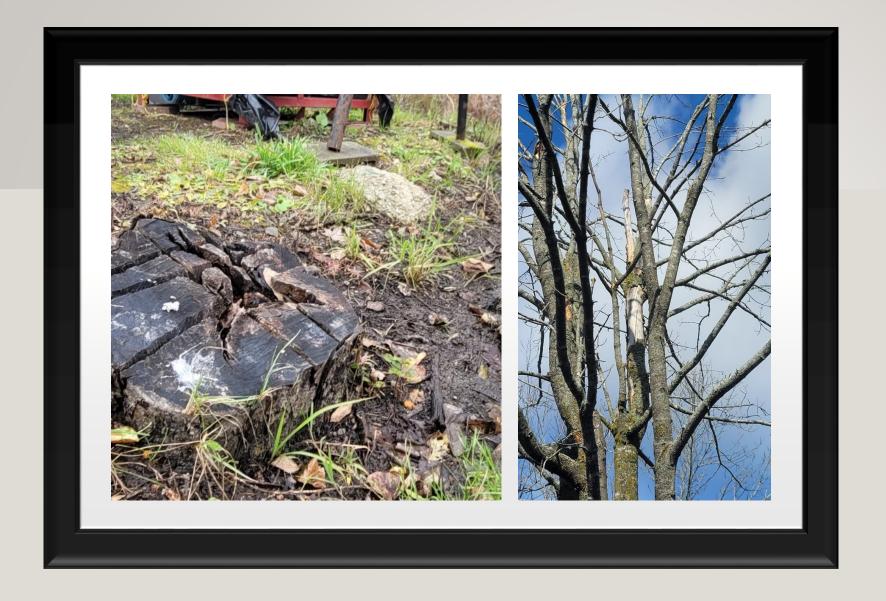

## CORAL DRIVE STANDING WATER

MY FATHER HAS REMOVED MULTIPLE TREES. MORE TREES ARE TO BE REMOVED THIS SPRING. EVEN THE BELOVED FAMILY APPLE TREE DIED DUE TO EXCESSIVE WATER.