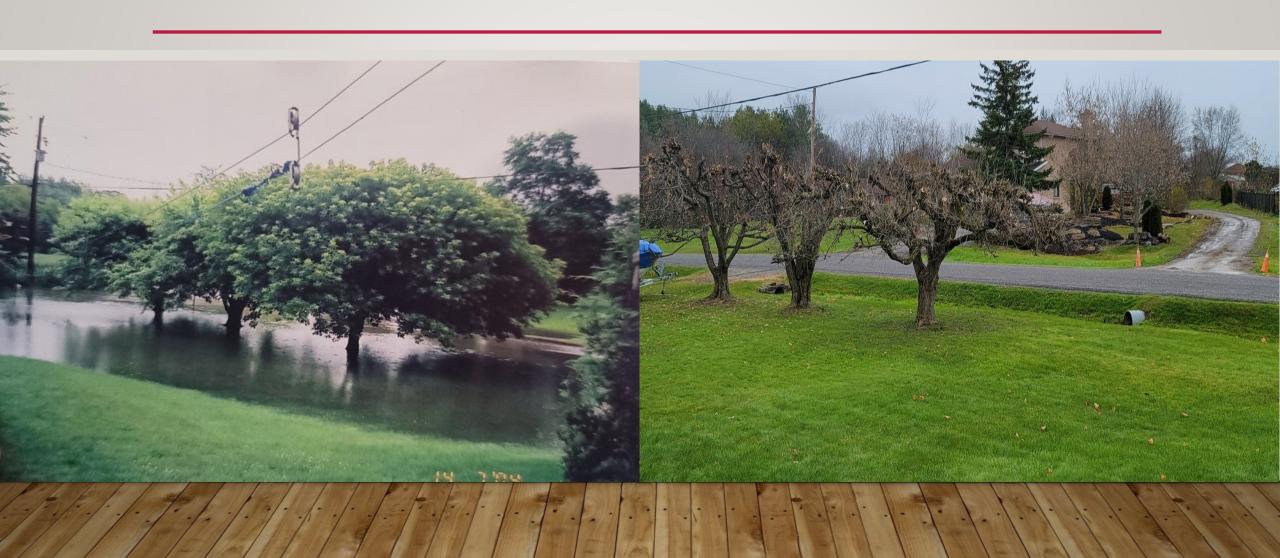

## CORAL DRIVE STANDING WATER

MY FATHER HAS REMOVED MULTIPLE TREES. MORE TREES ARE TO BE REMOVED THIS SPRING. EVEN THE BELOVED FAMILY APPLE TREE DIED DUE TO EXCESSIVE WATER.