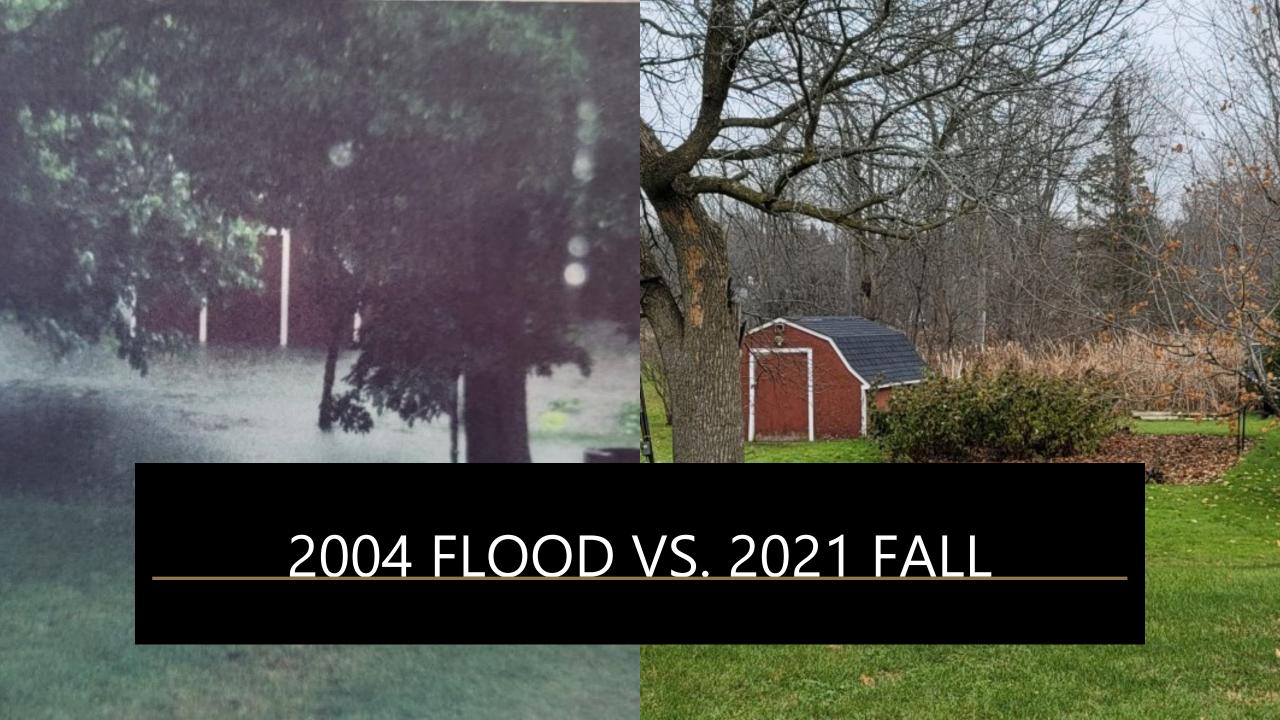

## CORAL DRIVE STANDING WATER







MY FATHER HAS REMOVED MULTIPLE TREES. MORE TREES ARE TO BE REMOVED THIS SPRING. EVEN THE BELOVED FAMILY APPLE TREE DIED DUE TO EXCESSIVE WATER.

### WELL ON CORAL DRIVE. JUST A TRAILER LENGTH AWAY FROM WHERE THE WATER RISING TO AT HIGH TIMES.









2004 FLOOD AS THE WATER ROSE. GOLDEN RETRIEVER SWIMMING IN THE WATER.

#### 2004 VS 2021



# BACKYARD AT MY PARENTS ADDRESS. WATER STANDING BESIDE SHED.



# CLINT YOUNG SOLD THIS LAND TO CREATE THIS SUBDIVISION. HE WOULD WORK WITH THE NEIGHBOURS TO RESOLVE THE WATER ISSUES. SINCE CLINT'S PASSING THESE ISSUES HAVE BEEN LEFT UNRESOLVED.

#### MY PARENTS LETTER TO THE YOUNG'S



#### MARY'S LETTER TO MY PARENTS