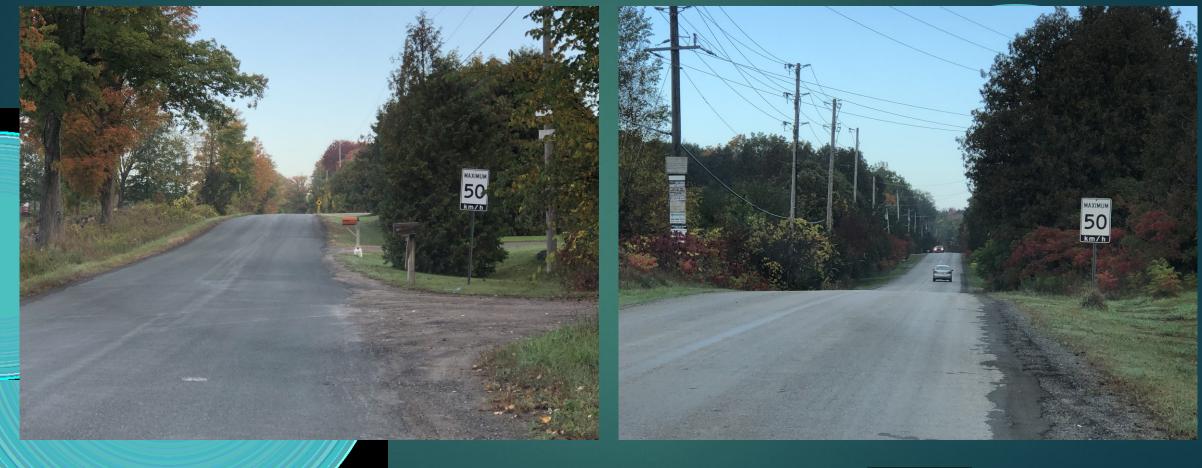

#### Birchview Road Safety

BIRCHCLIFF PROPERTY OWNERS ASSOCIATION (BPOA) BRUCE JOHNSON AND JEFFREY CHALMERS

#### Here We are Again

Have presented to Council on this subject before
 Topic of interest at BPOA AGM
 Have met with Douro-Dummer staff
 Have provided staff with access to photos showing many examples of road safety issues
 Concerns expressed by property owners

## What do Homeowners have to say

- Express concern with road safety
- Homeowners want to see road safety improvements
- Completed signed confirmation of support by members & nonmembers
  - Majority of cottage/homeowners support the need for improvements in safety
  - Number one comment is "Why is it Douro-Dummer has done very little"
  - Homeowners willing to assist with improvements

#### Short-Term

- Identify what can be completed in 2021
- Grass and tree trimming
- Speed reduction and speed surveillance
- Signing by hazard locations (blind corners & hills)
  - Shoulder repairs
  - Maintain Workplan for short, medium and long-term preventive maintenance