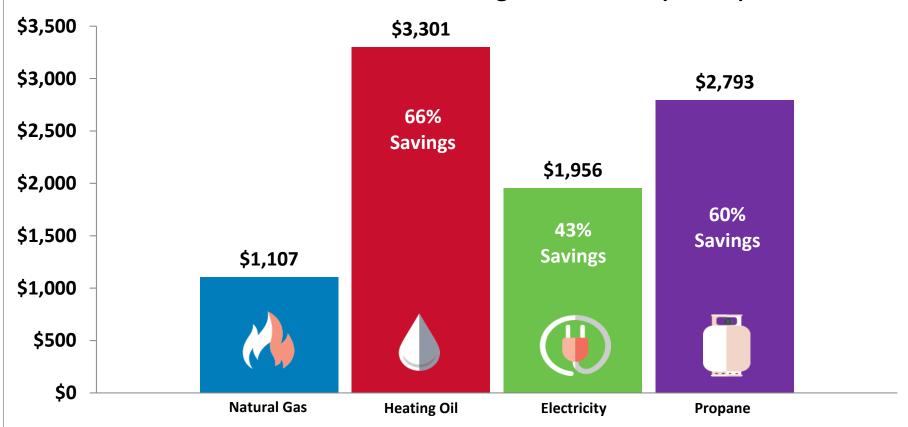

## Residential Annual Heating & Hot Water (Rate 1)\*

<sup>\*</sup>Based on 2,400 m<sup>3</sup> annual consumption.

Notes: Natural gas prices are based on rates in effect as of October 1, 2021. Oil and propane prices are based on the latest available retail prices. Electricity rate based on Toronto Hydro rates as of May 1, 2021 and RPP customers that are on TOU pricing. It includes the new Ontario Electricity Rebate (OER). Costs have been calculated for the equivalent energy consumed and include all service, delivery and energy charges. Carbon price is included for all energy types as reported. HST is not included.