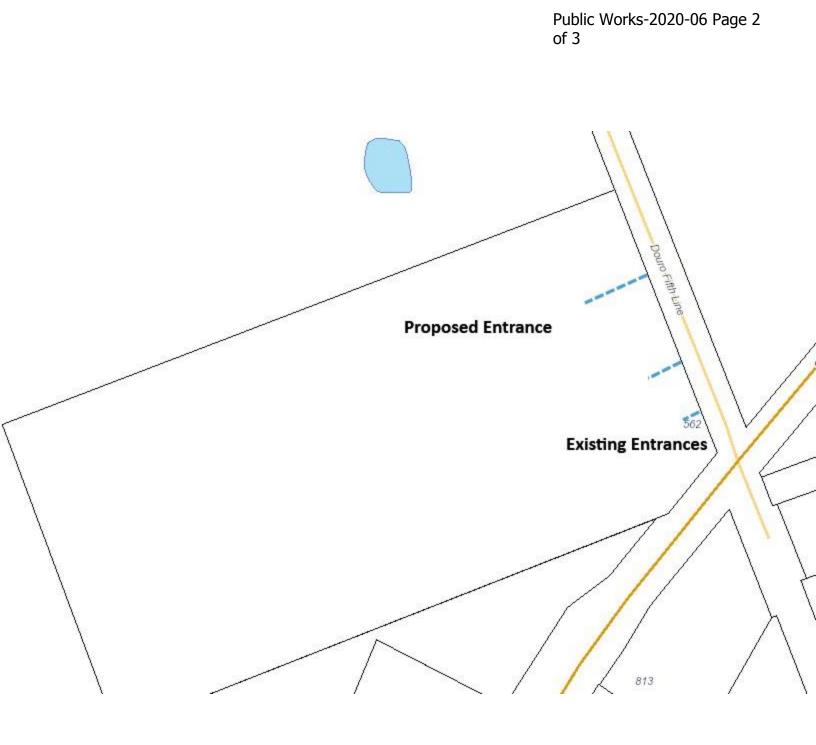

## **Overview:**

A request was received for an additional entrance at 562 Douro Fifth Line from Mr. Ray Johnston. Mr. Johnston is requesting the entrance in order to access the North end of his property so he can proceed with the construction/planting of a garden. As per our Entrance Permit Policy a second entrance must be approved by Council. I have provided a map illustrating the proposed entrance.

## **Conclusion:**

I met with Mr. Johnston on site to review the proposed location and the rationale for his request. It is my observation that there are no issues with sight lines and the entrance would not impact any traffic on Douro Fifth Line. In accordance with the Entrance Permit Policy Mr. Johnston has already submitted an entrance permit application together with the applicable fee.