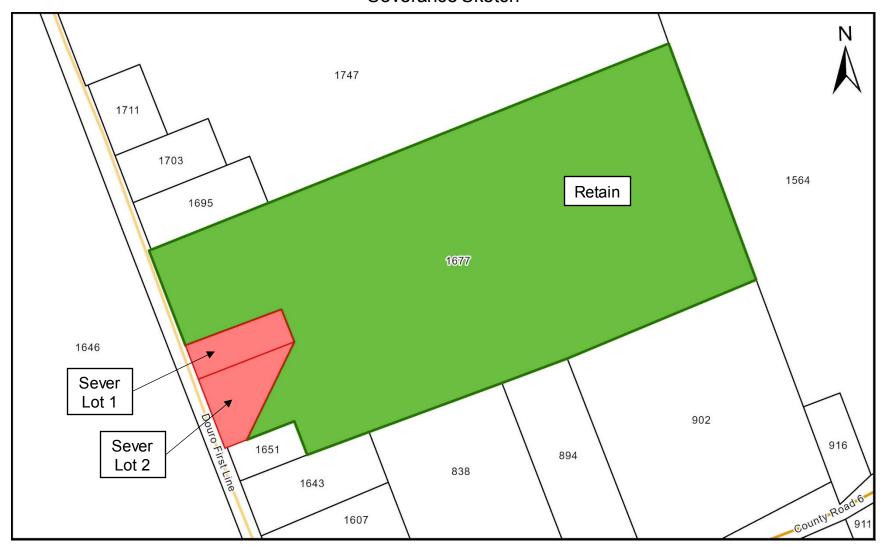

## Roll #1522-010-001-01600

Part Lot 21 Concession 1 Douro Alleyne Severance Sketch

Scale (Metric) 1:4,800