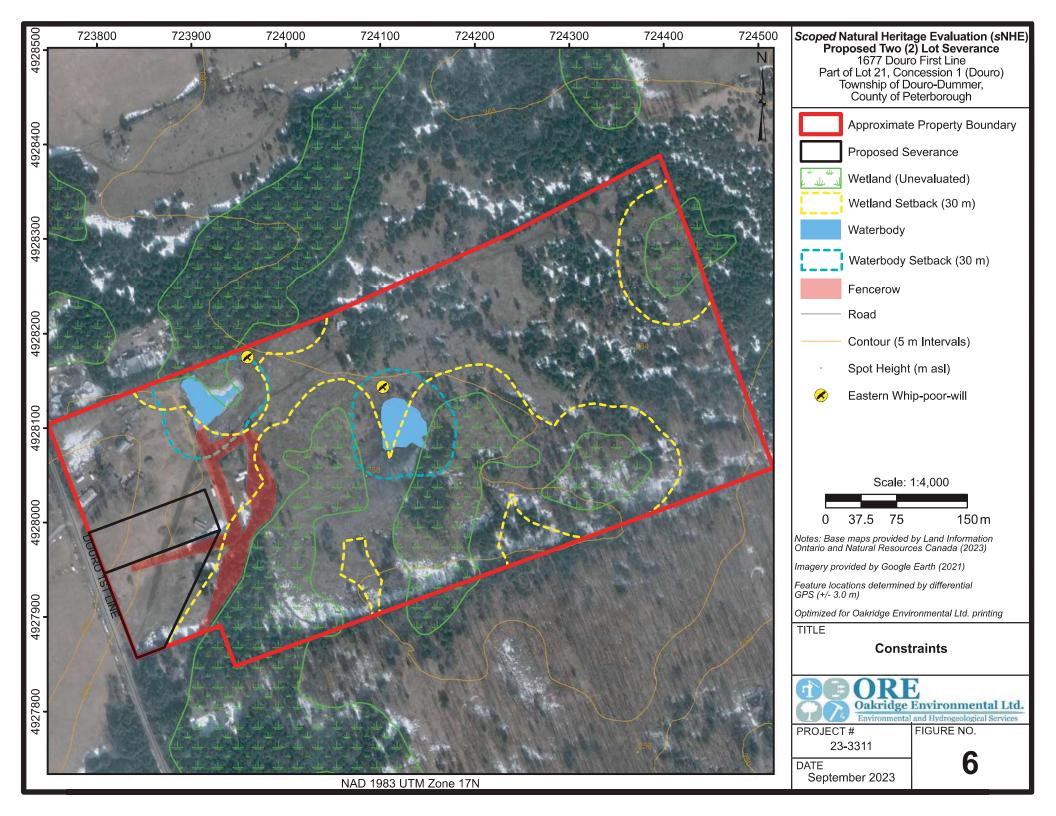

## MUNICIPAL APPRAISAL FORM

| COMPAGE                                                                                                                                                                                                                                                                                                                                                                                                                                                                                                                                                                                                                                                                                                                                                                                                                                                                                                                                                                                                                                                                                                                                                                                                                                                                                                                                                                                                                                                                                                                                                                                                                                                                                                                                                                                                                                                                                                                                                                                                                                                                                                                              |                                           |
|--------------------------------------------------------------------------------------------------------------------------------------------------------------------------------------------------------------------------------------------------------------------------------------------------------------------------------------------------------------------------------------------------------------------------------------------------------------------------------------------------------------------------------------------------------------------------------------------------------------------------------------------------------------------------------------------------------------------------------------------------------------------------------------------------------------------------------------------------------------------------------------------------------------------------------------------------------------------------------------------------------------------------------------------------------------------------------------------------------------------------------------------------------------------------------------------------------------------------------------------------------------------------------------------------------------------------------------------------------------------------------------------------------------------------------------------------------------------------------------------------------------------------------------------------------------------------------------------------------------------------------------------------------------------------------------------------------------------------------------------------------------------------------------------------------------------------------------------------------------------------------------------------------------------------------------------------------------------------------------------------------------------------------------------------------------------------------------------------------------------------------------|-------------------------------------------|
| APPLICANT: <u>John &amp; Jacqueline Alleyne</u> FILE B - <u>100-</u>                                                                                                                                                                                                                                                                                                                                                                                                                                                                                                                                                                                                                                                                                                                                                                                                                                                                                                                                                                                                                                                                                                                                                                                                                                                                                                                                                                                                                                                                                                                                                                                                                                                                                                                                                                                                                                                                                                                                                                                                                                                                 | <u>-24</u>                                |
| LOT: <u>21</u> , CON.: <u>1</u> MUNICIPAL WARD: <u>Douro</u>                                                                                                                                                                                                                                                                                                                                                                                                                                                                                                                                                                                                                                                                                                                                                                                                                                                                                                                                                                                                                                                                                                                                                                                                                                                                                                                                                                                                                                                                                                                                                                                                                                                                                                                                                                                                                                                                                                                                                                                                                                                                         |                                           |
| 911 address: <u>1677 Douro First Line</u> , Roll #: <u>1522-010-001-01600</u> , Island # or other:                                                                                                                                                                                                                                                                                                                                                                                                                                                                                                                                                                                                                                                                                                                                                                                                                                                                                                                                                                                                                                                                                                                                                                                                                                                                                                                                                                                                                                                                                                                                                                                                                                                                                                                                                                                                                                                                                                                                                                                                                                   |                                           |
| APPLICATION FOR: <u>Creation of a new lot</u>                                                                                                                                                                                                                                                                                                                                                                                                                                                                                                                                                                                                                                                                                                                                                                                                                                                                                                                                                                                                                                                                                                                                                                                                                                                                                                                                                                                                                                                                                                                                                                                                                                                                                                                                                                                                                                                                                                                                                                                                                                                                                        |                                           |
| RECOMMENDATION:                                                                                                                                                                                                                                                                                                                                                                                                                                                                                                                                                                                                                                                                                                                                                                                                                                                                                                                                                                                                                                                                                                                                                                                                                                                                                                                                                                                                                                                                                                                                                                                                                                                                                                                                                                                                                                                                                                                                                                                                                                                                                                                      |                                           |
| Application <u>conforms</u> to the Official Plan. Severed parcel <u>conforms</u> to the Zoning By-Law. Retain parcel <u>does not conform</u> to the Zoning By-Law. The Township <u>recommends</u> this application. If t application is approved, the following conditions are requested:                                                                                                                                                                                                                                                                                                                                                                                                                                                                                                                                                                                                                                                                                                                                                                                                                                                                                                                                                                                                                                                                                                                                                                                                                                                                                                                                                                                                                                                                                                                                                                                                                                                                                                                                                                                                                                            |                                           |
| <ol> <li>S1250 Cash-in-lieu of parkland fee be paid to the Municipality.</li> <li>Minor Variance for the retained parcel to the satisfaction of the Municipality.</li> <li>A 3-metre strip of frontage from the severed parcel be deeded to the Township for rowidening purposes. Cost to be incurred by the applicant.</li> <li>A Mitigation Measures Agreement is to be entered into between the Owner and the Municipal and registered on title at the owner's expense, which would recognize the recommendation outlined in Section 11 and Appendix I of the Scoped Natural Heritage Evaluation (sNI prepared by Oakrage Environmental Ltd. dated September 2023.</li> <li>A test hole for the septic system be inspected, there is a fee to inspect test holes to ensure septic system would be viable. The fees have been paid. The applicant is responsible for the digging of the test holes.</li> <li>Comments: The minor variance is required to recognize a deficient lot frontage for the retained parcel. A minimum lot frontage of 135 m is required and the application indicates the lot frontage via be 128 m. Alternatively, the frontage of the severed parcels could be adjusted to ensure minimum I frontages of 45 m and a minimum lot frontage of the retained parcel of 135 m. The lot frontages should be verified by an Ontario Land Surveyor and the minimum lot area for the severed parcels mide 0.4 hectares.</li> <li>The Manager of Public Works has noted that the entrance to the severed lot should be located at the south end of the lot for safe sightlines.</li> </ol>                                                                                                                                                                                                                                                                                                                                                                                                                                                                                                                        | ons<br>(IHE)<br>e a<br>the<br>will<br>lot |
| OFFICIAL PLAN:  Application conforms to the Township Official Plan policies, Section(s) <u>6.2.2.2, 6.2.2.3 (d), 6.2.2.5 (a), (8.0), 6.1.1 and 7.12</u> .  Severed Parcel:  a) Proposed Use: Residential b) Land Use Designation(s): Rural.                                                                                                                                                                                                                                                                                                                                                                                                                                                                                                                                                                                                                                                                                                                                                                                                                                                                                                                                                                                                                                                                                                                                                                                                                                                                                                                                                                                                                                                                                                                                                                                                                                                                                                                                                                                                                                                                                          | <u>(d)</u>                                |
| Application conforms to the Township Official Plan policies, Section(s) <u>6.2.2.2, 6.2.2.3 (d), 6.2.2.5 (a), (8 (e), 6.1.1 and 7.12</u> .  Severed Parcel:  a) Proposed Use: Residential b) Land Use Designation(s): Rural. c) The proposed use is a permitted one. d) Special policies affecting the severed parcel (i.e. OPA):                                                                                                                                                                                                                                                                                                                                                                                                                                                                                                                                                                                                                                                                                                                                                                                                                                                                                                                                                                                                                                                                                                                                                                                                                                                                                                                                                                                                                                                                                                                                                                                                                                                                                                                                                                                                    | <u>(d)</u>                                |
| Application <b>conforms</b> to the Township Official Plan policies, Section(s) <u>6.2.2.2</u> , <u>6.2.2.3</u> (d), <u>6.2.2.5</u> (a), <u>8</u> (e), <u>6.1.1</u> and <u>7.12</u> .  Severed Parcel:  a) Proposed Use: Residential b) Land Use Designation(s): Rural. c) The proposed use <b>is</b> a permitted one.                                                                                                                                                                                                                                                                                                                                                                                                                                                                                                                                                                                                                                                                                                                                                                                                                                                                                                                                                                                                                                                                                                                                                                                                                                                                                                                                                                                                                                                                                                                                                                                                                                                                                                                                                                                                                | <u>(d)</u>                                |
| Application conforms to the Township Official Plan policies, Section(s) <u>6.2.2.2</u> , <u>6.2.2.3</u> (d), <u>6.2.2.5</u> (a), <u>8</u> (e), <u>6.1.1</u> and <u>7.12</u> .  Severed Parcel:  a) Proposed Use: Residential b) Land Use Designation(s): Rural. c) The proposed use is a permitted one. d) Special policies affecting the severed parcel (i.e. OPA):  Retained Parcel(s): a) Proposed Use: Residential & Agricultural - existing. b) Land Use Designation(s): Rural. c) The proposed use is a permitted one.                                                                                                                                                                                                                                                                                                                                                                                                                                                                                                                                                                                                                                                                                                                                                                                                                                                                                                                                                                                                                                                                                                                                                                                                                                                                                                                                                                                                                                                                                                                                                                                                         | <u>(d)</u>                                |
| Application conforms to the Township Official Plan policies, Section(s) <u>6.2.2.2, 6.2.2.3 (d), 6.2.2.5 (a), (8.6), 6.1.1 and 7.12</u> .  Severed Parcel:  a) Proposed Use: Residential b) Land Use Designation(s): Rural. c) The proposed use is a permitted one. d) Special policies affecting the severed parcel (i.e. OPA):  Retained Parcel(s): a) Proposed Use: Residential & Agricultural - existing. b) Land Use Designation(s): Rural. c) The proposed use is a permitted one. d) Special policies affecting the retained parcel (i.e. OPA):                                                                                                                                                                                                                                                                                                                                                                                                                                                                                                                                                                                                                                                                                                                                                                                                                                                                                                                                                                                                                                                                                                                                                                                                                                                                                                                                                                                                                                                                                                                                                                               |                                           |
| Application conforms to the Township Official Plan policies, Section(s) <u>6.2.2.2, 6.2.2.3 (d), 6.2.2.5 (a), 6</u> |                                           |