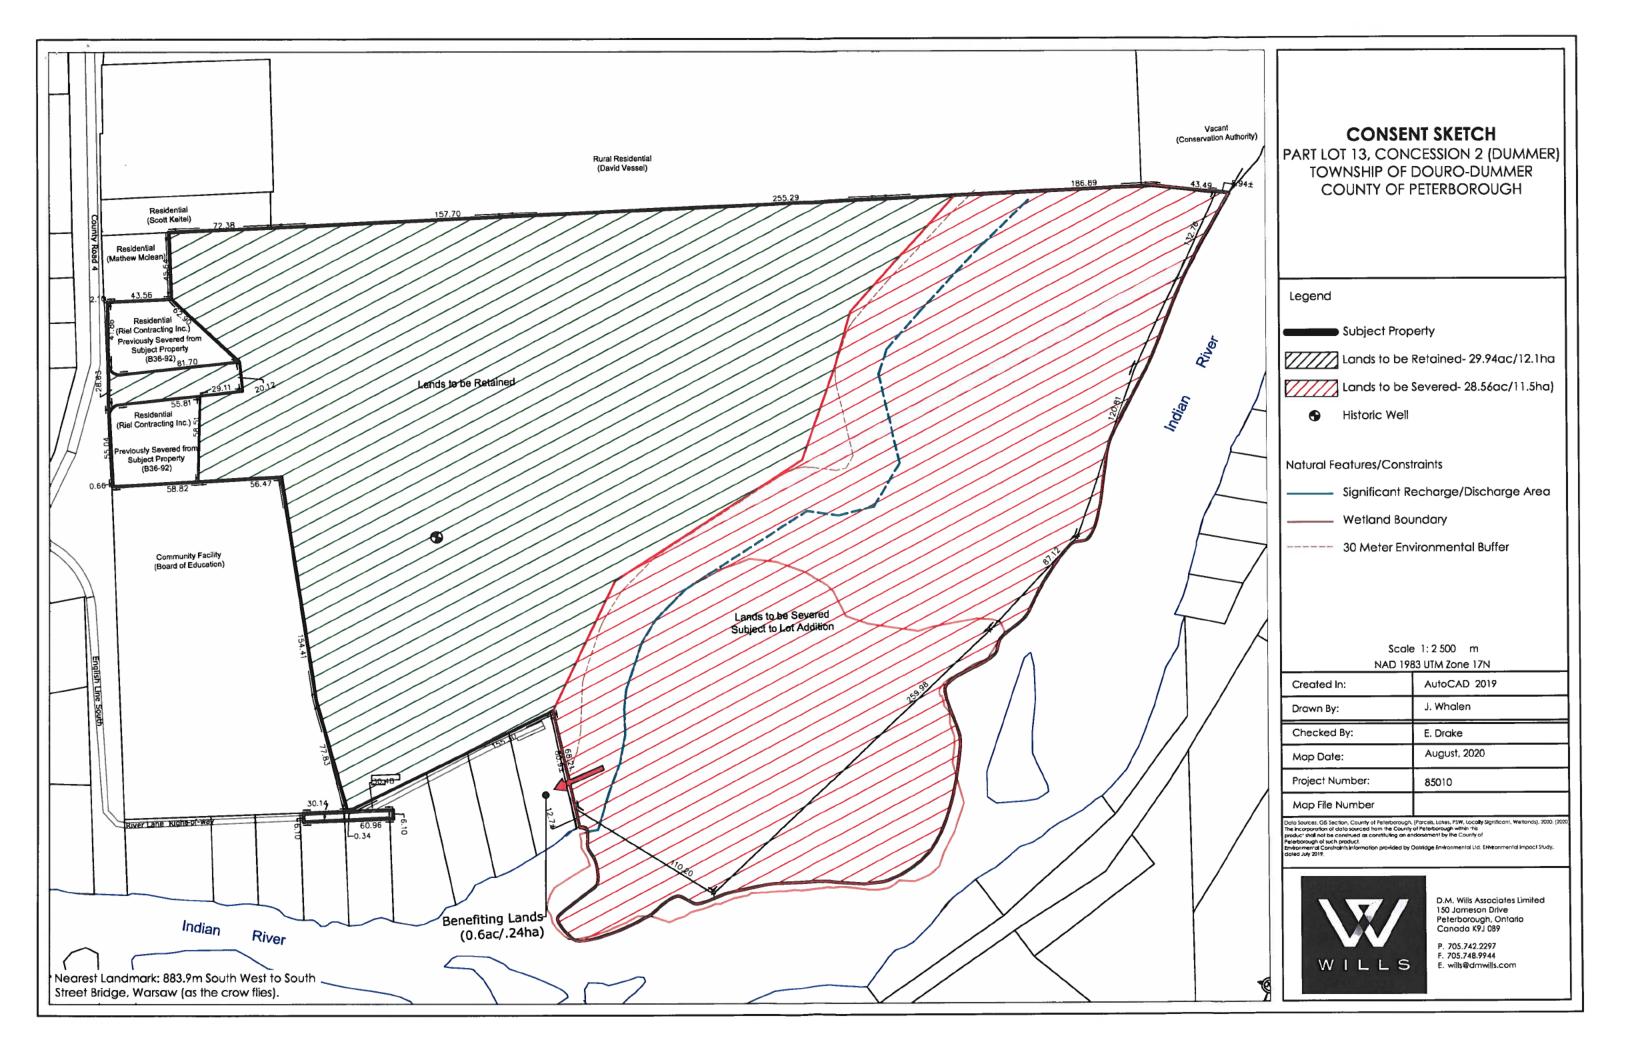

APPLICATION FOR: Addition to a Lot (to Roll No. 1522-020-003-26609)

#### **RECOMMENDATION:**

Application **conforms** to the Official Plan. Severed parcel **does not conform** to the Zoning By-Law. Retained parcel <u>does not conform</u> to the Zoning By-Law. The Township <u>recommends</u> this application. If the application is approved, the following conditions are requested:

Comments: Although the effect of the severance will reduce the existing lot area of the retained parcel within the Development (D1) Zone, a rezoning of the retained lot is not required at this time. rezoning will be required as a condition should File 15T-23002 receive draft plan approval.

#### **OFFICIAL PLAN:**

Application conforms to the Township Official Plan policies, Section(s) 6.2.3.3 (c), 6.2.16.2, 6.2.16.3 (e), 6.2.15.2, 6.2.15.3 (b), (g) & (j), 7.12.1, 7.12.21, 7.28.

- Proposed Use: <u>Vacant Open Space (to be added to an adjacent lot developed with an existing singled detached dwelling and related accessory buildings)</u>. a)
- b) Land Use Designation(s): Hamlet, Rural, Provincially Significant Wetland, Environmental Constraint, Earth Science ANSI.
- The proposed use is a permitted one.
- Special policies affecting the severed parcel (i.e. OPA): \_\_\_ d)

#### Retained Parcel(s):

- a) Proposed Use: Residential Plan of Subdivision, File 15T-23002.
- b) Land Use Designation(s): Hamlet.
- The proposed use is a permitted one. C)
- d) Special policies affecting the retained parcel (i.e. OPA): \_

#### Severed Parcel:

- The severed parcel does not conform to the Township Zoning By-Law provisions, Section(s) a) 20.3.1 (a) & (b).
- b)
- A rezoning **is** required for the severed parcel.

  A minor variance **is not** required for the severed parcel. C)
- d) The existing zoning of the severed parcel is: (D1),(EC), (EC(P))
- The recommended zoning of the severed parcel would be: (EC(P)) and (EC) Exception.

### Retained Parcel(s):

- The retained parcel **does not conform** to the Township Zoning By-Law provisions, Section(s) <u>20.3.1 (a)</u>.
- A rezoning **is not** required for the retained parcel. b)
- A minor variance **is not** required for the retained parcel. C)
- d) The existing zoning of the retained parcel is: (D1).
- The recommended zoning of the retained parcel would be: addressed as a condition of draft e) plan approval for File 15T-23002.