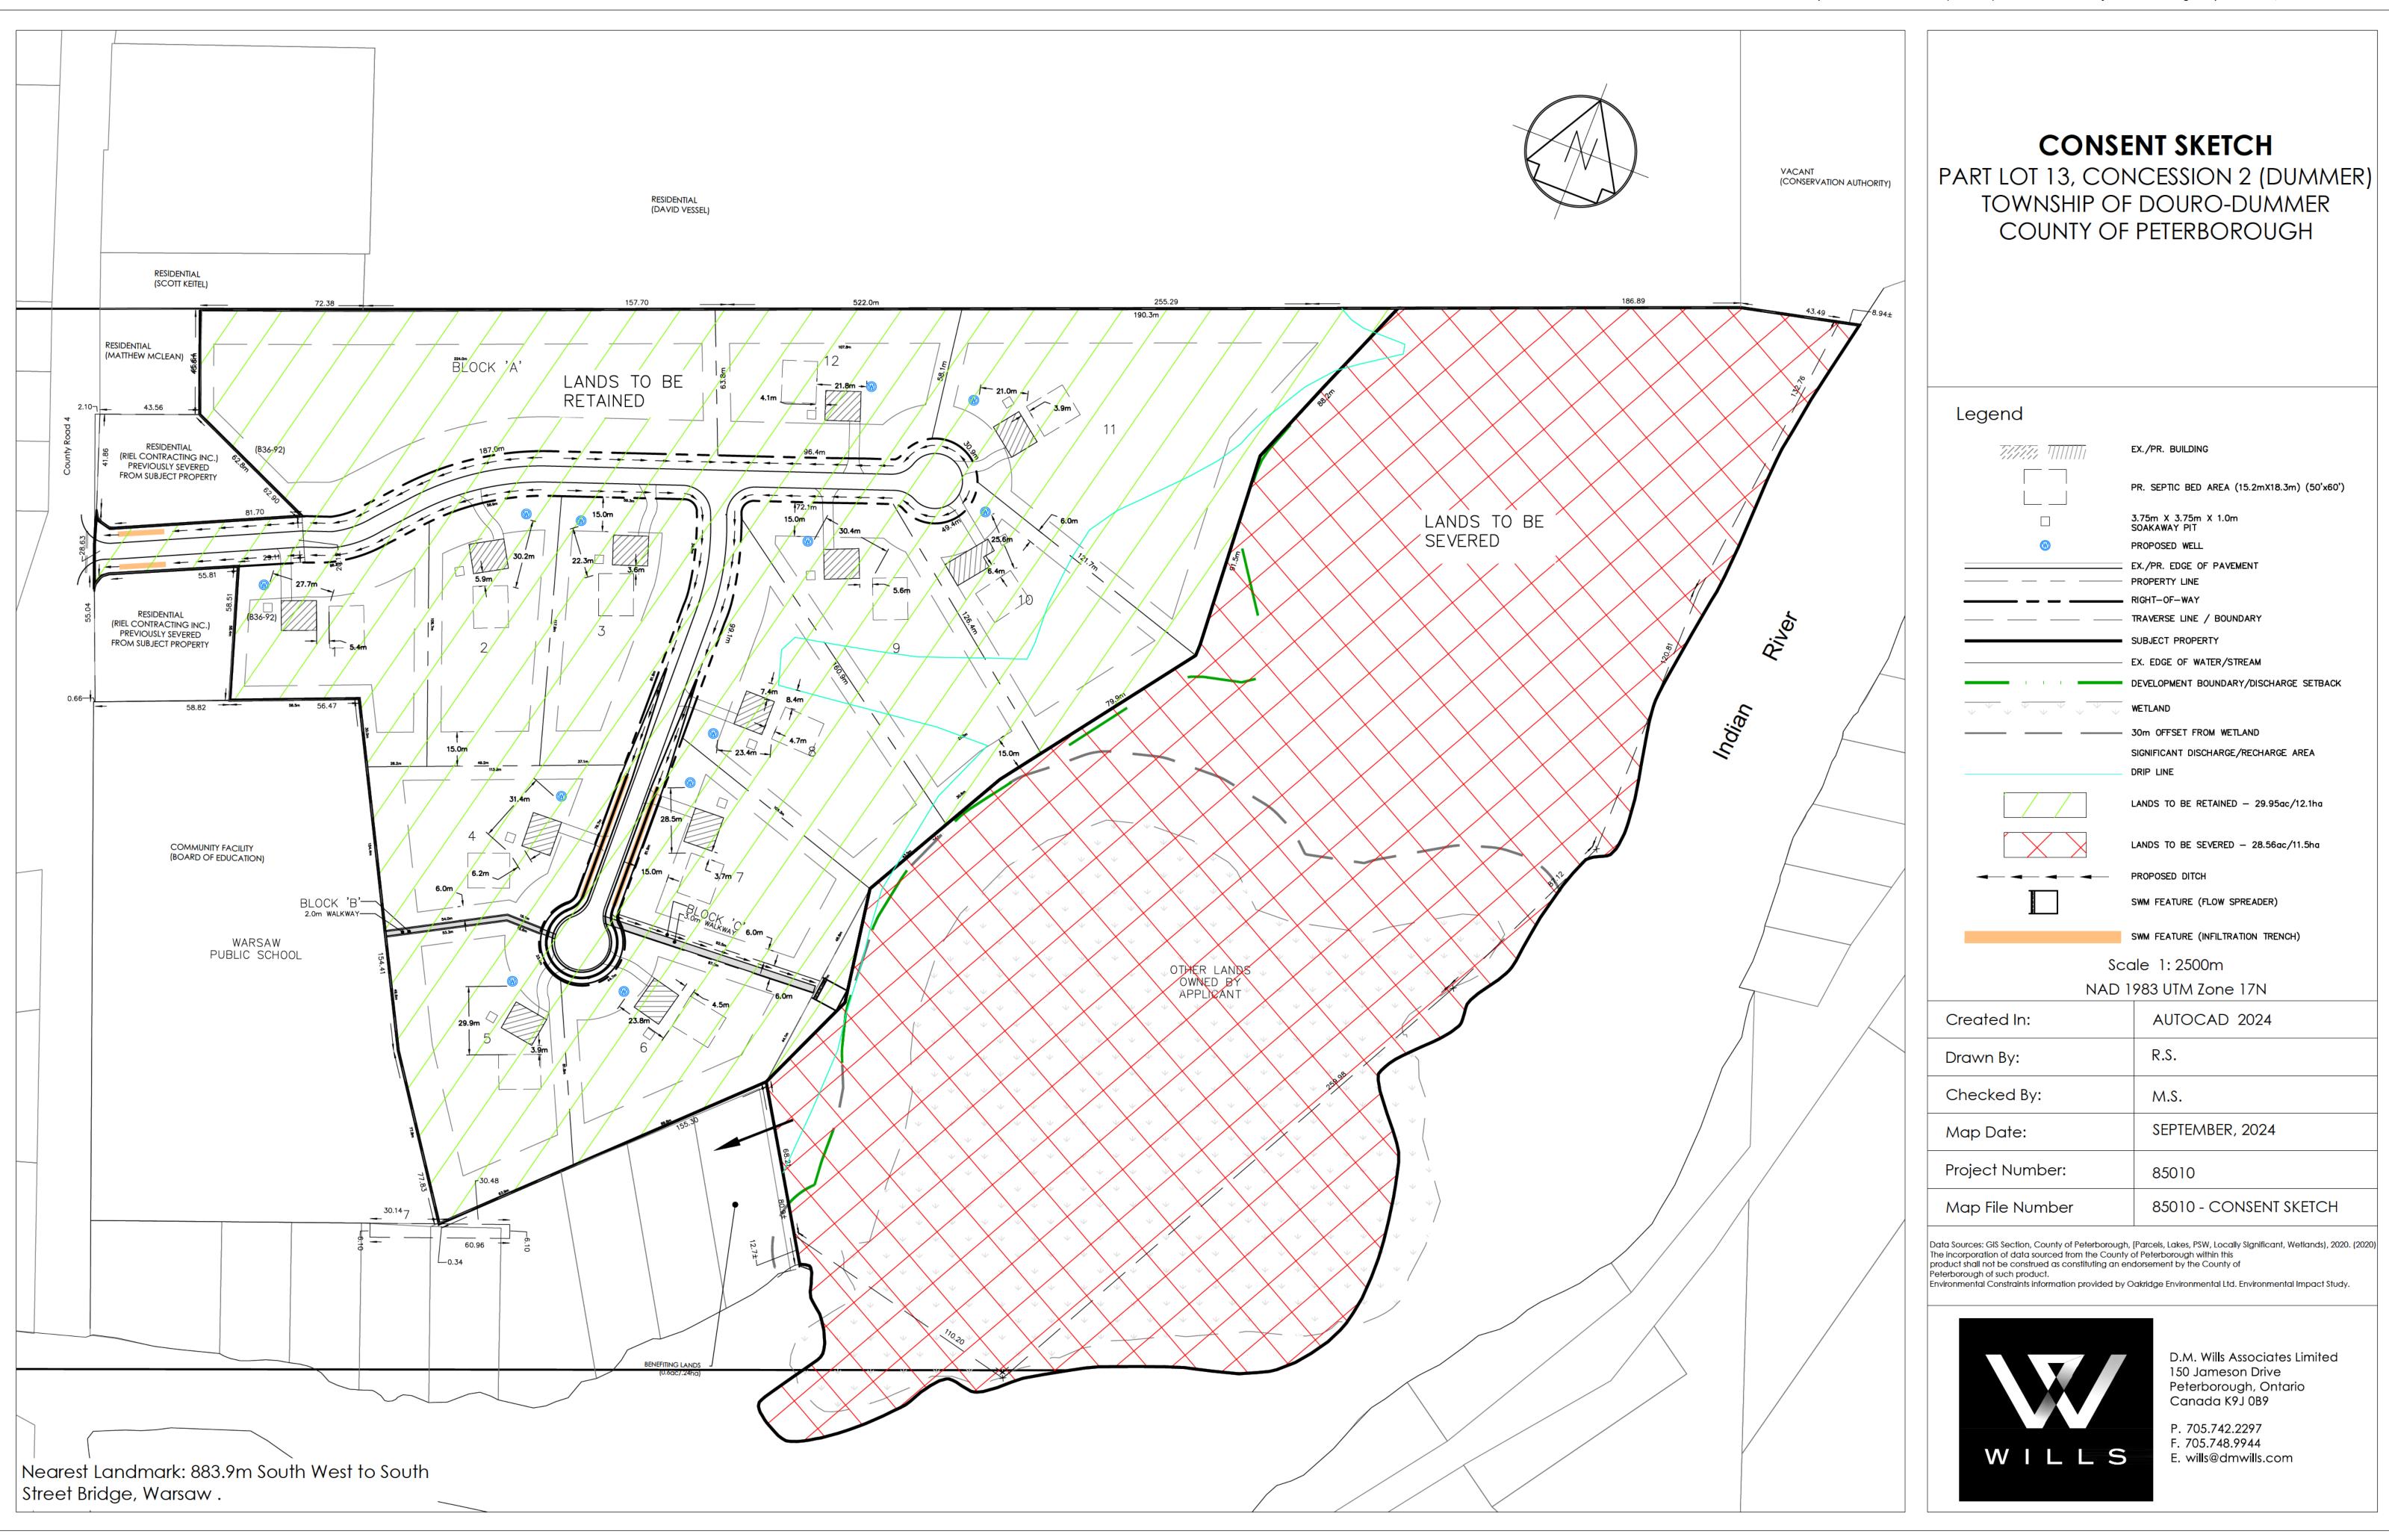

APPLICATION FOR: Addition to a Lot (to Roll No. 1522-020-003-26609)

#### **RECOMMENDATION:**

Application **conforms** to the Official Plan. Severed parcel **does not conform** to the Zoning By-Law. Retained parcel <u>does not conform</u> to the Zoning By-Law. The Township <u>recommends</u> this application. If the application is approved, the following conditions are requested:

Comments: Although the effect of the severance will reduce the existing lot area of the retained parcel within the Development (D1) Zone, a rezoning of the retained lot is not required at this time. rezoning will be required as a condition should File 15T-23002 receive draft plan approval.

#### **OFFICIAL PLAN:**

Application conforms to the Township Official Plan policies, Section(s) 6.2.3.3 (c), 6.2.16.2, 6.2.16.3 (e), 6.2.15.2, 6.2.15.3 (b), (g) & (j), 7.12.1, 7.12.21, 7.28.

- Proposed Use: <u>Vacant Open Space (to be added to an adjacent lot developed with an existing singled detached dwelling and related accessory buildings)</u>. a)
- b) Land Use Designation(s): Hamlet, Rural, Provincially Significant Wetland, Environmental Constraint, Earth Science ANSI.
- The proposed use is a permitted one.
- Special policies affecting the severed parcel (i.e. OPA): \_\_\_ d)

#### Retained Parcel(s):

- a) Proposed Use: Residential Plan of Subdivision, File 15T-23002.
- b) Land Use Designation(s): Hamlet.
- The proposed use is a permitted one. C)
- d) Special policies affecting the retained parcel (i.e. OPA): \_

#### Severed Parcel:

- The severed parcel does not conform to the Township Zoning By-Law provisions, Section(s) a) 20.3.1 (a) & (b).
- b)
- A rezoning **is** required for the severed parcel.

  A minor variance **is not** required for the severed parcel. C)
- d) The existing zoning of the severed parcel is: (D1),(EC), (EC(P))
- The recommended zoning of the severed parcel would be: (EC(P)) and (EC) Exception.

### Retained Parcel(s):

- The retained parcel **does not conform** to the Township Zoning By-Law provisions, Section(s) <u>20.3.1 (a)</u>.
- A rezoning **is not** required for the retained parcel. b)
- A minor variance **is not** required for the retained parcel. C)
- d) The existing zoning of the retained parcel is: (D1).
- The recommended zoning of the retained parcel would be: addressed as a condition of draft e) plan approval for File 15T-23002.