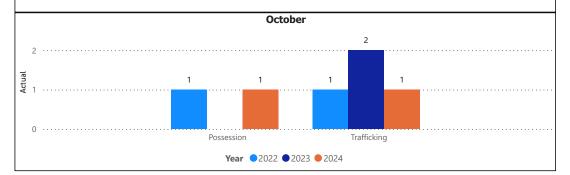

Detachment: 11 - PETERBOROUGH COUNTY

Location code(s): 1100 - PETERBOROUGH COUNTY, 1170 - CURVE LAKE FN, 1171 - HIAWATHA FN

| Crime |
|-------|
|       |
|       |

|                                    |        | Oct      | ober   |          |        |          |
|------------------------------------|--------|----------|--------|----------|--------|----------|
| Year                               |        | 2022     |        | 2023     |        | 2024     |
| ViolationGrp                       | Actual | % Change | Actual | % Change | Actual | % Change |
| Possession                         | 1      | -75.0%   | 0      | -100.0%  | 1      |          |
| Trafficking                        | 1      | -50.0%   | 2      | 100.0%   | 1      | -50.0%   |
| Importation & Production           | 0      |          | 0      |          | 0      |          |
| Cannabis Possession                | 0      |          | 0      |          | 0      |          |
| Cannabis Distribution              | 0      |          | 0      |          | 0      |          |
| Cannabis Sale                      | 0      |          | 0      |          | 0      |          |
| Cannabis Importation & Exportation | 0      |          | 0      |          | 0      |          |
| Cannabis Production                | 0      |          | 0      |          | 0      |          |
| Other Cannabis Violations          | 0      |          | 0      |          | 0      |          |
| Total                              | 2      | -66.7%   | 2      | 0.0%     | 2      | 0.0%     |

|                                    |        | Y        | TD     |          |        |          |
|------------------------------------|--------|----------|--------|----------|--------|----------|
| Year                               | 2      | 2022     |        | 2023     |        | 2024     |
| ViolationGrp                       | Actual | % Change | Actual | % Change | Actual | % Change |
| Possession                         | 12     | -47.8%   | 6      | -50.0%   | 7      | 16.7%    |
| Trafficking                        | 9      | -64.0%   | 14     | 55.6%    | 11     | -21.4%   |
| Importation & Production           | 0      |          | 0      |          | 0      |          |
| Cannabis Possession                | 1      |          | 0      | -100.0%  | 0      |          |
| Cannabis Distribution              | 0      | -100.0%  | 0      |          | 0      |          |
| Cannabis Sale                      | 0      |          | 0      |          | 0      |          |
| Cannabis Importation & Exportation | 0      |          | 0      |          | 0      |          |
| Cannabis Production                | 0      | -100.0%  | 0      |          | 0      |          |
| Other Cannabis Violations          | 0      |          | 0      |          | 0      |          |
| Total                              | 22     | -56.0%   | 20     | -9.1%    | 18     | -10.0%   |