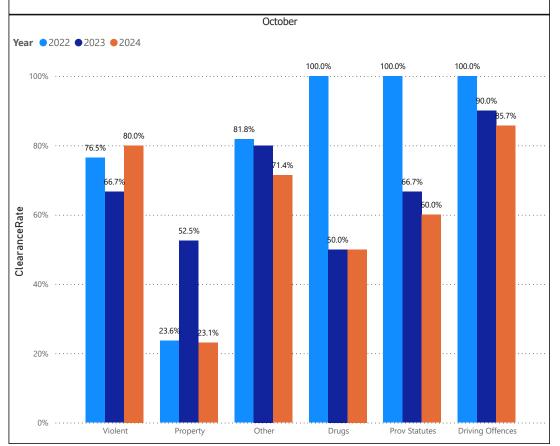

| Clearance | Rate |
|-----------|------|
|-----------|------|

|                  |        |          | (     | October  |       |          |
|------------------|--------|----------|-------|----------|-------|----------|
| Year             | 2      | .022     | 20    | 023      |       | 2024     |
|                  | %      | % Change | %     | % Change | %     | % Change |
| Violent          | 76.5%  | 9.9%     | 66.7% | -12.8%   | 80.0% | 20.0%    |
| Property         | 23.6%  | 22.9%    | 52.5% | 122.1%   | 23.1% | -56.0%   |
| Other            | 81.8%  | -11.9%   | 80.0% | -2.2%    | 71.4% | -10.7%   |
| Drugs            | 100.0% | 20.0%    | 50.0% | -50.0%   | 50.0% | 0.0%     |
| Fed Statutes     |        | -100.0%  |       |          | 0.0%  |          |
| Prov Statutes    | 100.0% | 0.0%     | 66.7% | -33.3%   | 60.0% | -10.0%   |
| Driving Offences | 100.0% | 25.0%    | 90.0% | -10.0%   | 85.7% | -4.8%    |