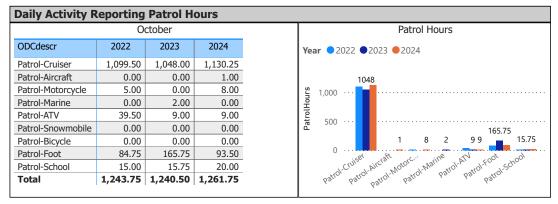

# Daily Activity Reporting

Data source (Daily Activity Reporting System) date: 18-Nov-2024

Detachment: 11 - PETERBOROUGH COUNTY

| Bail       0       0       0         Conviction       1       0       0         Diversion       0       0       0         NonConviction       0       0       0         POATicket       0       0       0         Total       1       0       0         POATicket       0       0       0         Conviction       4       5         Diversion       1       0       0         Conviction       4       5         Diversion       1       0       0         POATicket       9       1       7         Total       30       17       23       2024         Vouth Charges by Dispositionary expression       Total       7         Year       2024       Total       7         Year       2024       Total       0         OccType       0       0       0       0         Year       2024       Total       0       0         Year       2024       Year       Year       0       0         Year       2024       Year       Year       Year       Year                                                                                                                                                                                                                                                                                                                                                                                                                                                                                                                                                                                                                                                                                                                                                                                                                                                                                                                                                                                                                                        | Youth Charge                                                                                                                                           |         |        |          | ype   |                                                                                                                |                                                                       |                                                     |                            |           |                                       |
|-----------------------------------------------------------------------------------------------------------------------------------------------------------------------------------------------------------------------------------------------------------------------------------------------------------------------------------------------------------------------------------------------------------------------------------------------------------------------------------------------------------------------------------------------------------------------------------------------------------------------------------------------------------------------------------------------------------------------------------------------------------------------------------------------------------------------------------------------------------------------------------------------------------------------------------------------------------------------------------------------------------------------------------------------------------------------------------------------------------------------------------------------------------------------------------------------------------------------------------------------------------------------------------------------------------------------------------------------------------------------------------------------------------------------------------------------------------------------------------------------------------------------------------------------------------------------------------------------------------------------------------------------------------------------------------------------------------------------------------------------------------------------------------------------------------------------------------------------------------------------------------------------------------------------------------------------------------------------------------------------|--------------------------------------------------------------------------------------------------------------------------------------------------------|---------|--------|----------|-------|----------------------------------------------------------------------------------------------------------------|-----------------------------------------------------------------------|-----------------------------------------------------|----------------------------|-----------|---------------------------------------|
| Bail         O         O           Conviction         1         0         0           NonConviction         0         0         0           NonConviction         0         0         0           Total         1         0         0           Positice         0         0         0           Total         1         0         0           Deposition_Type         2022         2023         2024           Deposition_Type         2022         2023         2024           Deposition_Type         202         2023         2024           Position_Type         202         0         0         0           Operative         9         1         7         23         0         0         2022         2023         2024           Votth Charges by Disposition and Occurrence Type         October         October         0         0         0         0         0         2         0         0         2         2         0         0         2         2         0         0         2         2         0         0         0         3         3         3         3         3         3                                                                                                                                                                                                                                                                                                                                                                                                                                                                                                                                                                                                                                                                                                                                                                                                                                                                                     |                                                                                                                                                        | Octob   | er     |          |       |                                                                                                                |                                                                       | Oc                                                  | tober                      |           |                                       |
| Bail         0         0         0           Conviction         1         0         0         0         0         0         0         0         0         0         0         0         0         0         0         0         0         0         0         0         0         0         0         0         0         0         0         0         0         0         0         0         0         0         0         0         0         0         0         0         0         0         0         0         0         0         0         0         0         0         0         0         0         0         0         0         0         0         0         0         0         0         0         0         0         0         0         0         0         0         0         0         0         0         0         0         0         0         0         0         0         0         0         0         0         0         0         0         0         0         0         0         0         0         0         0         0         0         0         0         <                                                                                                                                                                                                                                                                                                                                                                                                                                                                                                                                                                                                                                                                                                                                                                                                                                                                                     | Disposition_Type                                                                                                                                       | 2022    | 2023   | 2024     |       | Convicti                                                                                                       | on                                                                    |                                                     |                            |           |                                       |
| Conviction         1         0         0           Diversion         0         0         0         0         0         0         0         0         0         0         0         0         0         0         0         0         0         0         0         0         0         0         0         0         0         0         0         0         0         0         0         0         0         0         0         0         0         0         0         0         0         0         0         0         0         0         0         0         0         0         0         0         0         0         0         0         0         0         0         0         0         0         0         0         0         0         0         0         0         0         0         0         0         0         0         0         0         0         0         0         0         0         0         0         0         0         0         0         0         0         0         0         0         0         0         0         0         0         0         0                                                                                                                                                                                                                                                                                                                                                                                                                                                                                                                                                                                                                                                                                                                                                                                                                                                                                          | Bail                                                                                                                                                   | 0       | 0      | 0        |       | Conviction                                                                                                     | 011                                                                   |                                                     |                            |           |                                       |
| Diversion         0         0         0         0         0         0         0         0         0         0         0         0         0         0         0         0         0         0         0         0         0         0         0         0         0         0         0         0         0         0         0         0         0         0         0         0         0         0         0         0         0         0         0         0         0         0         0         0         0         0         0         0         0         0         0         0         0         0         0         0         0         0         0         0         0         0         0         0         0         0         0         0         0         0         0         0         0         0         0         0         0         0         0         0         0         0         0         0         0         0         0         0         0         0         0         0         0         0         0         0         0         0         0         0         0                                                                                                                                                                                                                                                                                                                                                                                                                                                                                                                                                                                                                                                                                                                                                                                                                                                                                           |                                                                                                                                                        |         |        |          |       |                                                                                                                | 1                                                                     |                                                     |                            |           |                                       |
| Non-Conviction         0         0         0         0         0         0         0         0         0         0         0         0         0         0         0         0         0         0         0         0         0         0         0         0         0         0         0         0         0         0         0         0         0         0         0         0         0         0         0         0         0         0         0         0         0         0         0         0         0         0         0         0         0         0         0         0         0         0         0         0         0         0         0         0         0         0         0         0         0         0         0         0         0         0         0         0         0         0         0         0         0         0         0         0         0         0         0         0         0         0         0         0         0         0         0         0         0         0         0         0         0         0         0         0         0                                                                                                                                                                                                                                                                                                                                                                                                                                                                                                                                                                                                                                                                                                                                                                                                                                                                                      |                                                                                                                                                        |         |        |          |       | 1                                                                                                              |                                                                       |                                                     | •••••                      |           |                                       |
| NotAccepted         0         0         0         0         0         0         0         0         0         0         0         0         0         0         0         0         0         0         0         0         0         0         0         0         0         0         0         0         0         0         0         0         0         0         0         0         0         0         0         0         0         0         0         0         0         0         0         0         0         0         0         0         0         0         0         0         0         0         0         0         0         0         0         0         0         0         0         0         0         0         0         0         0         0         0         0         0         0         0         0         0         0         0         0         0         0         0         0         0         0         0         0         0         0         0         0         0         0         0         0         0         0         0         0         0 <th< td=""><td></td><td></td><td></td><td></td><td></td><td></td><td></td><td></td><td></td><td></td><td></td></th<>                                                                                                                                                                                                                                                                                                                                                                                                                                                                                                                                                                                                                                                                                                                                                                    |                                                                                                                                                        |         |        |          |       |                                                                                                                |                                                                       |                                                     |                            |           |                                       |
| Diversion       1       0       8         NonConviction       14       12       3         NotAccepted       2       0       0         POATicket       9       1       7         Total       30       17       23       2022       2023       2024         VoutAccepted       30       17       23       2022       2023       2024       2024         VoutAccepted       30       17       23       7       2022       2023       2023       2024         VoutAccepted       2       20       2024       Total       2024       2025       2023       2024         Year       2024       Total       7       7       7       7       7       7       7       7       7       7       7       7       7       7       7       7       7       7       7       7       7       7       7       7       7       7       7       7       7       7       7       7       7       7       7       7       7       7       7       7       7       7       7       7       7       7       7       7       7       <                                                                                                                                                                                                                                                                                                                                                                                                                                                                                                                                                                                                                                                                                                                                                                                                                                                                                                                                                                                | NotAccepted                                                                                                                                            |         |        | <u> </u> |       | ŧ                                                                                                              |                                                                       |                                                     |                            |           |                                       |
| Diversion       1       0       8         NonConviction       14       12       3         NotAccepted       2       0       0         POATicket       9       1       7         Total       30       17       23       2022       2023       2024         VoutAccepted       30       17       23       2022       2023       2024       2024         VoutAccepted       30       17       23       7       2022       2023       2023       2024         VoutAccepted       2       20       2024       Total       2024       2025       2023       2024         Year       2024       Total       7       7       7       7       7       7       7       7       7       7       7       7       7       7       7       7       7       7       7       7       7       7       7       7       7       7       7       7       7       7       7       7       7       7       7       7       7       7       7       7       7       7       7       7       7       7       7       7       7       <                                                                                                                                                                                                                                                                                                                                                                                                                                                                                                                                                                                                                                                                                                                                                                                                                                                                                                                                                                                | POATicket                                                                                                                                              | 0       | 0      | 0        |       | Ino                                                                                                            |                                                                       |                                                     |                            |           |                                       |
| Diversion       1       0       8         NonConviction       14       12       3         NotAccepted       2       0       0         POATicket       9       1       7         Total       30       17       23       2022       2023       2024         VoutAccepted       30       17       23       2022       2023       2024       2024         VoutAccepted       30       17       23       7       2022       2023       2023       2024         VoutAccepted       2       20       2024       Total       2024       2025       2023       2024         Year       2024       Total       7       7       7       7       7       7       7       7       7       7       7       7       7       7       7       7       7       7       7       7       7       7       7       7       7       7       7       7       7       7       7       7       7       7       7       7       7       7       7       7       7       7       7       7       7       7       7       7       7       <                                                                                                                                                                                                                                                                                                                                                                                                                                                                                                                                                                                                                                                                                                                                                                                                                                                                                                                                                                                | Total                                                                                                                                                  | 1       | 0      | 0        |       | U<br>e                                                                                                         |                                                                       |                                                     |                            |           |                                       |
| Diversion       1       0       8         NonConviction       14       12       3         NonConviction       14       12       3         POATicket       9       1       7         Total       30       17       23         October         October         Ver       2024       7023       2024         October         Ver       2024       Total       7         October         Ver       2024       Total       7       7         October       Total       7       7         October       Total       Total       7       7         YE       Total       October         YE       Total       Total       October         YE       Total       October         YE       Total       October         YE       Total       October         YE       October                                                                                                                                                                                                                                                                                                                                                                                                                                                                                                                                                                                                                                                                                                                                                                                                                                                                                                                                                                                                                                                                                                                                                                                                                             |                                                                                                                                                        | YTD     |        |          |       | arg                                                                                                            |                                                                       |                                                     |                            |           |                                       |
| Diversion       1       0       8         NonConviction       14       12       3         NonConviction       14       12       3         NonConviction       14       12       3         POATicket       9       1       7         Total       30       17       23         Octation of the point of                                                                                                                                                                                                                                          | Disposition_Type                                                                                                                                       | 2022    | 2023   | 2024     |       | L<br>C<br>L                                                                                                    |                                                                       |                                                     |                            |           |                                       |
| Diversion       1       0       8         NonConviction       14       12       3         NonConviction       14       12       3         POATicket       9       1       7         Total       30       17       23         October         October         Ver       2024       7023       2024         October         Ver       2024       Total       7         October         Ver       2024       Total       7       7         October       Total       7       7         October       Total       Total       7       7         YE       Total       October         YE       Total       Total       October         YE       Total       October         YE       Total       October         YE       Total       October         YE       October                                                                                                                                                                                                                                                                                                                                                                                                                                                                                                                                                                                                                                                                                                                                                                                                                                                                                                                                                                                                                                                                                                                                                                                                                             | Bail                                                                                                                                                   | 0       | 0      | 0        |       | o<br>c                                                                                                         |                                                                       |                                                     |                            |           |                                       |
| Diversion       1       0       8         NonConviction       14       12       3         NonConviction       14       12       3         POATicket       9       1       7         Total       30       17       23         October         October         Ver       2024       7023       2024         October         Ver       2024       Total       7         October         Ver       2024       Total       7       7         October       Total       7       7         October       Total       Total       7       7         YE       Total       October         YE       Total       Total       October         YE       Total       October         YE       Total       October         YE       Total       October         YE       October                                                                                                                                                                                                                                                                                                                                                                                                                                                                                                                                                                                                                                                                                                                                                                                                                                                                                                                                                                                                                                                                                                                                                                                                                             |                                                                                                                                                        |         | -      |          |       | L L L                                                                                                          |                                                                       |                                                     |                            |           |                                       |
| NonConviction         14         12         3<br>0         0         0         0         0         0         0         0         0         0         0         0         0         0         0         0         0         0         0         0         0         0         0         0         0         0         0         0         0         0         0         0         0         0         0         0         0         0         0         0         0         0         0         0         0         0         0         0         0         0         0         0         0         0         0         0         0         0         0         0         0         0         0         0         0         0         0         0         0         0         0         0         0         0         0         0         0         0         0         0         0         0         0         0         0         0         0         0         0         0         0         0         0         0         0         0         0         0         0         0         0         0         0                                                                                                                                                                                                                                                                                                                                                                                                                                                                                                                                                                                                                                                                                                                                                                                                                                                                                |                                                                                                                                                        |         |        |          |       | 0                                                                                                              |                                                                       |                                                     |                            |           |                                       |
| NotAccepted         2         0         0           POATICKEt         9         1         7           Total         30         17         23         2022         2023         2024           Counter Cou                                                                                             |                                                                                                                                                        |         |        |          |       |                                                                                                                |                                                                       |                                                     |                            |           |                                       |
| POATICKet       9       1       7       202       2023       2024         Total       30       17       23       0       2022       2023       2024       2024         Youth Charges by Disposition and Occurrence Type       October       Vecourse       Vecourse <th< td=""><td></td><td></td><td></td><td></td><td></td><td></td><td></td><td></td><td></td><td></td><td></td></th<>                                                                                                                                                                                                                                                                                                                                                                                                                                                                                                                                                                                                      |                                                                                                                                                        |         |        |          |       |                                                                                                                |                                                                       |                                                     |                            |           |                                       |
| Total       30       17       23       2022       2023       2024         Youth Charges by Disposition and Occurrence Type       October       Second Sec |                                                                                                                                                        |         |        |          |       | 0                                                                                                              |                                                                       |                                                     |                            |           | · · · · · · · · · · · · · · · · · · · |
| Year         2024         Total           OccType         0         0           Total         0         0           Year         0         0           Total         0         0           Year         0         0           Year         0         0           Year         0         0           OccType         0         0           OccType         0         0           OccType         0         0           OccType         0         0           Arson         0         0           0         0         3         0           Orcket         0         0         0           Assault         0         0         0         3           0         0         0         0         3         3           Oticket - Person         0         0         0         4         4           Mischief         0         0         0         1         1           Theats         0         1         0         0         1           Theats         3         0         3         0         <                                                                                                                                                                                                                                                                                                                                                                                                                                                                                                                                                                                                                                                                                                                                                                                                                                                                                                                                                                                                |                                                                                                                                                        |         |        |          |       |                                                                                                                | 2022                                                                  |                                                     | 2023                       |           | 2024                                  |
| Year         2024         Total           OccType         0         0           Total         0         0           Year         0         0           Total         0         0           Year         0         0           Year         0         0           Year         0         0           OccType         0         0           OccType         0         0           OccType         0         0           OccType         0         0           Arson         0         0           0         0         3         0           Orcket         0         0         0           Assault         0         0         0         3           0         0         0         0         3         3           Oticket - Person         0         0         0         4         4           Mischief         0         0         0         1         1           Theats         0         1         0         0         1           Theats         3         0         3         0         <                                                                                                                                                                                                                                                                                                                                                                                                                                                                                                                                                                                                                                                                                                                                                                                                                                                                                                                                                                                                | Youth Charge                                                                                                                                           | s by D  | isposi | tion a   | nd Oo | currence                                                                                                       | Туре                                                                  |                                                     |                            |           |                                       |
| OccTypeITotal0Total0Year2024OccTypeBailConvictionNotAcceptedPOATicketOccTypeBailConvictionNotAcceptedPOATicketArson000202Assault000033Officket - Verson000033Officket - Vehicle001001Theat0010033Theat0000011Theat0000011Theat0010011Theats0010011Theats0010011Theats0010011Theats0010011Theats0010011Theats0010011Theats0001001Theats0000001Theats00000001Theats00000000Theats <t< td=""><td></td><td></td><td></td><td></td><td></td><td></td><td></td><td></td><td></td><td></td><td></td></t<>                                                                                                                                                                                                                                                                                                                                                                                                                                                                                                                                                                                                                                                                                                                                                                                                                                                                                                                                                                                                                                                                                                                                                                                                                                                                                                                                                                                                                                                                                            |                                                                                                                                                        |         |        |          |       |                                                                                                                |                                                                       |                                                     |                            |           |                                       |
| OccTypeITotal0Total0Year2024OccTypeBailConvictionNotAcceptedPOATicketOccTypeBailConvictionNotAcceptedPOATicketArson000202Assault000033Officket - Verson000033Officket - Vehicle001001Theat0010033Theat0000011Theat0000011Theat0010011Theats0010011Theats0010011Theats0010011Theats0010011Theats0010011Theats0010011Theats0001001Theats0000001Theats00000001Theats00000000Theats <t< td=""><td></td><td></td><td></td><td></td><td></td><td></td><td></td><td></td><td></td><td></td><td></td></t<>                                                                                                                                                                                                                                                                                                                                                                                                                                                                                                                                                                                                                                                                                                                                                                                                                                                                                                                                                                                                                                                                                                                                                                                                                                                                                                                                                                                                                                                                                            |                                                                                                                                                        |         |        |          |       |                                                                                                                |                                                                       |                                                     |                            |           |                                       |
| Total0Total0VeranceYUDYear20/textOcCTypeBailConvictionNorConvictionNotAcceptedPOATicketArson002012Assault003003GTicket - Person000303GTicket - Vehicle000103Arschief0000333GTicket - Vehicle000011Thett001001Threats001001Touble with youth000200Weapons030306                                                                                                                                                                                                                                                                                                                                                                                                                                                                                                                                                                                                                                                                                                                                                                                                                                                                                                                                                                                                                                                                                                                                                                                                                                                                                                                                                                                                                                                                                                                                                                                                                                                                                                                                | Year                                                                                                                                                   |         |        |          | 2024  | lotal                                                                                                          |                                                                       |                                                     |                            |           |                                       |
| YTD         Year       2024       Total         OccType       a       Bail       Conviction       NonConviction       NotAccepted       POATicket         Arson       a       0       0       2       0       2       2         Assault       0       0       3       0       0       3       3         eTicket - Person       0       0       0       0       3       3       3         eTicket - Vehicle       0       0       0       0       0       3       3         eTicket - Vehicle       0       0       0       0       0       1       1         Mischief       1       0       0       0       1       1       1       1         Threats       0       0       1       0       0       1       1       1         Weapons       3       3       0       3       0       6       6                                                                                                                                                                                                                                                                                                                                                                                                                                                                                                                                                                                                                                                                                                                                                                                                                                                                                                                                                                                                                                                                                                                                                                                                 |                                                                                                                                                        |         |        |          | 2024  | Iotal                                                                                                          |                                                                       |                                                     |                            |           |                                       |
| Year2024TotalOccTypeBailConvictionDiversionNonConvictionNotAcceptedPOATicketArson00202Assault0030033eTicket - Person00033eTicket - Vehicle00033eTicket - Vehicle01044Mischief01001Theft01001Threats01002Weapons30306                                                                                                                                                                                                                                                                                                                                                                                                                                                                                                                                                                                                                                                                                                                                                                                                                                                                                                                                                                                                                                                                                                                                                                                                                                                                                                                                                                                                                                                                                                                                                                                                                                                                                                                                                                          | Year<br>OccType<br>Total                                                                                                                               |         |        |          | 2024  |                                                                                                                |                                                                       |                                                     |                            |           |                                       |
| OccTypeBailConvictionDiversionNonConvictionNotAcceptedPOATicketArson002022Assault003003eTicket - Person00003eTicket - Vehicle00003eTicket - Vehicle00044Mischief001001Theft001001Threats001002Weapons030306                                                                                                                                                                                                                                                                                                                                                                                                                                                                                                                                                                                                                                                                                                                                                                                                                                                                                                                                                                                                                                                                                                                                                                                                                                                                                                                                                                                                                                                                                                                                                                                                                                                                                                                                                                                   | ОссТуре                                                                                                                                                |         |        |          | 2024  |                                                                                                                |                                                                       |                                                     |                            |           |                                       |
| Arson         0         0         2         0         2           Assault         0         0         3         0         0         3           eTicket - Person         0         0         0         0         3         3           eTicket - Vehicle         0         0         0         0         3         3           eTicket - Vehicle         0         0         0         0         4         4           Mischief         0         1         0         0         1         1         1           Theft         0         1         0         0         1         1         1         1         1         1         1         1         1         1         1         1         1         1         1         1         1         1         1         1         1         1         1         1         1         1         1         1         1         1         1         1         1         1         1         1         1         1         1         1         1         1         1         1         1         1         1         1         1         1 <t< td=""><td>OccType<br/>Total</td><td></td><td></td><td></td><td>2024</td><td></td><td>YTD</td><td></td><td></td><td></td><td></td></t<>                                                                                                                                                                                                                                                                                                                                                                                                                                                                                                                                                                                                                                                                                                                                                                  | OccType<br>Total                                                                                                                                       |         |        |          | 2024  |                                                                                                                | YTD                                                                   |                                                     |                            |           |                                       |
| Assault         0         0         3         0         0         3           eTicket - Person         0         0         0         0         0         3         3           eTicket - Vehicle         0         0         0         0         0         4         4           Mischief         0         0         1         0         0         1         1           Theft         0         1         0         0         1         1         1         1         1         1         1         1         1         1         1         1         1         1         1         1         1         1         1         1         1         1         1         1         1         1         1         1         1         1         1         1         1         1         1         1         1         1         1         1         1         1         1         1         1         1         1         1         1         1         1         1         1         1         1         1         1         1         1         1         1         1         1         1 <td< td=""><td>OccType<br/>Total<br/>Year</td><td></td><td></td><td></td><td></td><td>0</td><td></td><td></td><td>NotAcconted</td><td>POATickat</td><td>Total</td></td<>                                                                                                                                                                                                                                                                                                                                                                                                                                                                                                                                                                                                                                                                                                                              | OccType<br>Total<br>Year                                                                                                                               |         |        |          |       | 0                                                                                                              |                                                                       |                                                     | NotAcconted                | POATickat | Total                                 |
| eTicket - Person       0       0       0       0       3       3         eTicket - Vehicle       0       0       0       0       4       4         Mischief       0       1       0       0       1       1         Theft       0       1       0       0       1       1       1         Threats       0       1       0       0       1       1       1       1       1       1       1       1       1       1       1       1       1       1       1       1       1       1       1       1       1       1       1       1       1       1       1       1       1       1       1       1       1       1       1       1       1       1       1       1       1       1       1       1       1       1       1       1       1       1       1       1       1       1       1       1       1       1       1       1       1       1       1       1       1       1       1       1       1       1       1       1       1       1       1       1       1       1 <td>OccType<br/>Total<br/>Year<br/>OccType</td> <td></td> <td></td> <td></td> <td></td> <td>O</td> <td>Diversion</td> <td>NonConviction</td> <td>NotAccepted</td> <td>POATicket</td> <td></td>                                                                                                                                                                                                                                                                                                                                                                                                                                                                                                                                                                                                                                                                                                                                                                                                              | OccType<br>Total<br>Year<br>OccType                                                                                                                    |         |        |          |       | O                                                                                                              | Diversion                                                             | NonConviction                                       | NotAccepted                | POATicket |                                       |
| eTicket - Vehicle         0         0         0         0         4         4           Mischief         0         1         0         0         1         1         1         1         1         1         1         1         1         1         1         1         1         1         1         1         1         1         1         1         1         1         1         1         1         1         1         1         1         1         1         1         1         1         1         1         1         1         1         1         1         1         1         1         1         1         1         1         1         1         1         1         1         1         1         1         1         1         1         1         1         1         1         1         1         1         1         1         1         1         1         1         1         1         1         1         1         1         1         1         1         1         1         1         1         1         1         1         1         1         1         1         1 <td>OccType<br/>Total<br/>Year<br/>OccType<br/>Arson</td> <td></td> <td></td> <td></td> <td>Bail</td> <td>0<br/>Conviction<br/>0</td> <td>Diversion<br/>2</td> <td>NonConviction<br/>0</td> <td></td> <td></td> <td>2</td>                                                                                                                                                                                                                                                                                                                                                                                                                                                                                                                                                                                                                                                         | OccType<br>Total<br>Year<br>OccType<br>Arson                                                                                                           |         |        |          | Bail  | 0<br>Conviction<br>0                                                                                           | Diversion<br>2                                                        | NonConviction<br>0                                  |                            |           | 2                                     |
| Mischief         0         1         0         0         1           Theft         0         1         0         0         1           Threats         0         1         0         0         1           Trouble with youth         2         0         0         0         2           Weapons         3         0         3         0         6                                                                                                                                                                                                                                                                                                                                                                                                                                                                                                                                                                                                                                                                                                                                                                                                                                                                                                                                                                                                                                                                                                                                                                                                                                                                                                                                                                                                                                                                                                                                                                                                                                           | OccType<br>Total<br>Year<br>OccType<br>Arson<br>Assault                                                                                                |         |        |          | Bail  | 0<br>Conviction<br>0<br>0                                                                                      | Diversion<br>2<br>3                                                   | NonConviction<br>0<br>0                             | 0                          | 0         | 2                                     |
| Theft         0         1         0         1           Threats         0         1         0         0         1           Trouble with youth         2         0         0         0         2           Weapons         3         0         3         0         6                                                                                                                                                                                                                                                                                                                                                                                                                                                                                                                                                                                                                                                                                                                                                                                                                                                                                                                                                                                                                                                                                                                                                                                                                                                                                                                                                                                                                                                                                                                                                                                                                                                                                                                          | OccType<br>Total<br>Year<br>OccType<br>Arson<br>Assault<br>eTicket - Person                                                                            |         |        |          | Bail  | 0<br>Conviction<br>0<br>0<br>0<br>0                                                                            | Diversion<br>2<br>3<br>0                                              | NonConviction<br>0<br>0<br>0                        | 0                          | 0         | 2<br>3<br>3                           |
| Threats         0         1         0         1           Trouble with youth         2         0         0         2         2         0         0         2         2         0         0         2         2         0         0         2         2         0         0         2         2         0         0         3         2         0         0         2         2         0         0         3         2         0         0         2         0         0         2         0         0         0         2         0         0         0         0         0         0         0         0         0         0         0         0         0         0         0         0         0         0         0         0         0         0         0         0         0         0         0         0         0         0         0         0         0         0         0         0         0         0         0         0         0         0         0         0         0         0         0         0         0         0         0         0         0         0         0         0 <td>OccType<br/>Total<br/>Year<br/>OccType<br/>Arson<br/>Assault<br/>eTicket - Person<br/>eTicket - Vehicle</td> <td></td> <td></td> <td></td> <td>Bail</td> <td>0<br/>Conviction<br/>0<br/>0<br/>0<br/>0<br/>0</td> <td>Diversion<br/>2<br/>3<br/>0<br/>0</td> <td>NonConviction<br/>0<br/>0<br/>0<br/>0</td> <td>0<br/>0<br/>0</td> <td>0</td> <td>2<br/>3<br/>3<br/>4</td>                                                                                                                                                                                                                                                                                                                                                                                                                                                                                                      | OccType<br>Total<br>Year<br>OccType<br>Arson<br>Assault<br>eTicket - Person<br>eTicket - Vehicle                                                       |         |        |          | Bail  | 0<br>Conviction<br>0<br>0<br>0<br>0<br>0                                                                       | Diversion<br>2<br>3<br>0<br>0                                         | NonConviction<br>0<br>0<br>0<br>0                   | 0<br>0<br>0                | 0         | 2<br>3<br>3<br>4                      |
| Trouble with youth         2         0         0         2           Weapons         3         0         3         0         6                                                                                                                                                                                                                                                                                                                                                                                                                                                                                                                                                                                                                                                                                                                                                                                                                                                                                                                                                                                                                                                                                                                                                                                                                                                                                                                                                                                                                                                                                                                                                                                                                                                                                                                                                                                                                                                                | OccType<br>Total<br>Year<br>OccType<br>Arson<br>Assault<br>eTicket - Person<br>eTicket - Vehicle<br>Mischief                                           |         |        |          | Bail  | 0<br>Conviction<br>0<br>0<br>0<br>0<br>0<br>0<br>0                                                             | Diversion<br>2<br>3<br>0<br>0<br>0<br>1                               | NonConviction 0 0 0 0 0 0 0 0 0 0 0 0 0 0 0 0 0 0 0 | 0<br>0<br>0<br>0           | 0         | 2<br>3<br>3<br>4<br>1                 |
| Weapons 3 0 3 0 6                                                                                                                                                                                                                                                                                                                                                                                                                                                                                                                                                                                                                                                                                                                                                                                                                                                                                                                                                                                                                                                                                                                                                                                                                                                                                                                                                                                                                                                                                                                                                                                                                                                                                                                                                                                                                                                                                                                                                                             | OccType<br>Total<br>Year<br>OccType<br>Arson<br>Assault<br>eTicket - Person<br>eTicket - Vehicle<br>Mischief<br>Theft                                  |         |        |          | Bail  | 0<br>0<br>0<br>0<br>0<br>0<br>0<br>0<br>0<br>0<br>0<br>0<br>0<br>0<br>0<br>0<br>0<br>0<br>0                    | Diversion<br>2<br>3<br>0<br>0<br>0<br>1<br>1<br>1                     | NonConviction 0 0 0 0 0 0 0 0 0 0 0 0 0 0 0 0 0 0 0 | 0<br>0<br>0<br>0<br>0      | 0         | 2<br>3<br>3<br>4<br>1<br>1            |
|                                                                                                                                                                                                                                                                                                                                                                                                                                                                                                                                                                                                                                                                                                                                                                                                                                                                                                                                                                                                                                                                                                                                                                                                                                                                                                                                                                                                                                                                                                                                                                                                                                                                                                                                                                                                                                                                                                                                                                                               | OccType<br>Total<br>Year<br>OccType<br>Arson<br>Assault<br>eTicket - Person<br>eTicket - Vehicle<br>Mischief<br>Theft<br>Threats                       |         |        |          | Bail  | 0<br>Conviction<br>0<br>0<br>0<br>0<br>0<br>0<br>0<br>0<br>0<br>0<br>0<br>0<br>0<br>0<br>0<br>0<br>0<br>0<br>0 | Diversion<br>2<br>3<br>3<br>0<br>0<br>0<br>1<br>1<br>1<br>1           | NonConviction 0 0 0 0 0 0 0 0 0 0 0 0 0 0 0 0 0 0 0 | 0<br>0<br>0<br>0<br>0      | 0 3 4     | 2<br>3<br>3<br>4<br>1<br>1<br>1       |
|                                                                                                                                                                                                                                                                                                                                                                                                                                                                                                                                                                                                                                                                                                                                                                                                                                                                                                                                                                                                                                                                                                                                                                                                                                                                                                                                                                                                                                                                                                                                                                                                                                                                                                                                                                                                                                                                                                                                                                                               | OccType<br>Total<br>Year<br>OccType<br>Arson<br>Assault<br>eTicket - Person<br>eTicket - Vehicle<br>Mischief<br>Theft<br>Threats<br>Trouble with youth | <u></u> |        |          | Bail  | 0<br>Conviction<br>0<br>0<br>0<br>0<br>0<br>0<br>0<br>0<br>0<br>0<br>0<br>0<br>0<br>0<br>0<br>0<br>0<br>0<br>0 | Diversion<br>2<br>3<br>0<br>0<br>0<br>1<br>1<br>1<br>1<br>1<br>0<br>0 | NonConviction 0 0 0 0 0 0 0 0 0 0 0 0 0 0 0 0 0 0 0 | 0<br>0<br>0<br>0<br>0<br>0 | 0 3 4     | 2<br>3<br>3<br>4<br>1<br>1<br>1<br>2  |