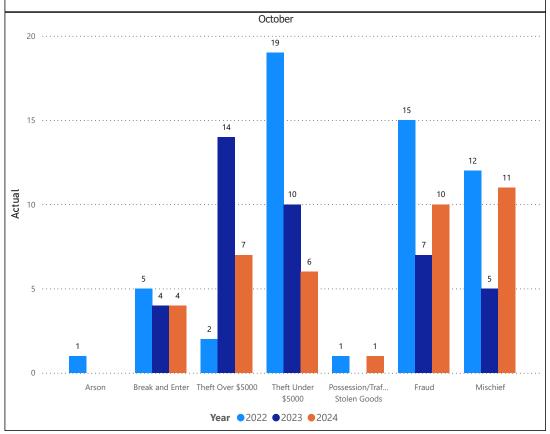

#### **Property Crime**

| October                             |        |          |        |          |        |          |  |  |
|-------------------------------------|--------|----------|--------|----------|--------|----------|--|--|
| Year                                | 2      | 022      | 2      | 2023     |        | 2024     |  |  |
| ViolationGrp                        | Actual | % Change | Actual | % Change | Actual | % Change |  |  |
| Arson                               | 1      |          | 0      | -100.0%  | 0      |          |  |  |
| Break and Enter                     | 5      | -50.0%   | 4      | -20.0%   | 4      | 0.0%     |  |  |
| Theft Over \$5000                   | 2      | -66.7%   | 14     | 600.0%   | 7      | -50.0%   |  |  |
| Theft Under \$5000                  | 19     | 0.0%     | 10     | -47.4%   | 6      | -40.0%   |  |  |
| Possession/Trafficking Stolen Goods | 1      | -50.0%   | 0      | -100.0%  | 1      |          |  |  |
| Fraud                               | 15     | 150.0%   | 7      | -53.3%   | 10     | 42.9%    |  |  |
| Mischief                            | 12     | 33.3%    | 5      | -58.3%   | 11     | 120.0%   |  |  |
| Total                               | 55     | 5.8%     | 40     | -27.3%   | 39     | -2.5%    |  |  |

|                                     | YTD    |          |        |          |        |          |  |  |  |
|-------------------------------------|--------|----------|--------|----------|--------|----------|--|--|--|
| Year                                | 2      | 022      |        | 2023     |        | 2024     |  |  |  |
| ViolationGrp                        | Actual | % Change | Actual | % Change | Actual | % Change |  |  |  |
| Arson                               | 1      | 0.0%     | 2      | 100.0%   | 1      | -50.0%   |  |  |  |
| Break and Enter                     | 47     | -7.8%    | 41     | -12.8%   | 55     | 34.1%    |  |  |  |
| Theft Over \$5000                   | 40     | -13.0%   | 55     | 37.5%    | 51     | -7.3%    |  |  |  |
| Theft Under \$5000                  | 146    | 13.2%    | 130    | -11.0%   | 136    | 4.6%     |  |  |  |
| Possession/Trafficking Stolen Goods | 7      | -22.2%   | 12     | 71.4%    | 6      | -50.0%   |  |  |  |
| Fraud                               | 106    | 19.1%    | 129    | 21.7%    | 112    | -13.2%   |  |  |  |
| Mischief                            | 80     | -1.2%    | 61     | -23.8%   | 69     | 13.1%    |  |  |  |
| Total                               | 427    | 5.2%     | 430    | 0.7%     | 430    | 0.0%     |  |  |  |