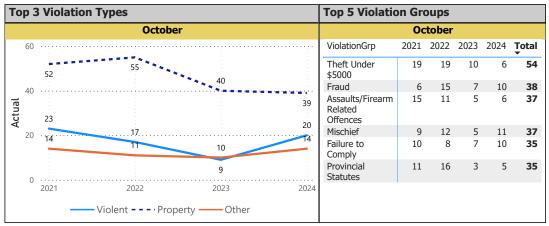

|
| Importation & Production           | 0      |          | 0      |          | 0      |          |
| Cannabis Possession                | 1      |          | 0      | -100.0%  | 0      |          |
| Cannabis Distribution              | 0      | -100.0%  | 0      |          | 0      |          |
| Cannabis Sale                      | 0      |          | 0      |          | 0      |          |
| Cannabis Importation & Exportation | 0      |          | 0      |          | 0      |          |
| Cannabis Production                | 0      | -100.0%  | 0      |          | 0      |          |
| Other Cannabis Violations          | 0      |          | 0      |          | 0      |          |
| Total                              | 22     | -56.0%   | 20     | -9.1%    | 18     | -10.0%   |





Detachment: 11 - PETERBOROUGH COUNTY



| Other Crime Occ  | urrence | S                 |           |              |            |            |                  |
|------------------|---------|-------------------|-----------|--------------|------------|------------|------------------|
|                  |         |                   |           | October      |            |            |                  |
| Year             |         | 2022              |           | 2023         |            | 2024       |                  |
| Violation_rollup | Actual  | % Change          | Actual    | % Change     | Actual     | % Change   |                  |
| Other            | 11      | -21.4%            | 10        | -9.1%        | 14         | 40.0%      |                  |
| Fed Statutes     |