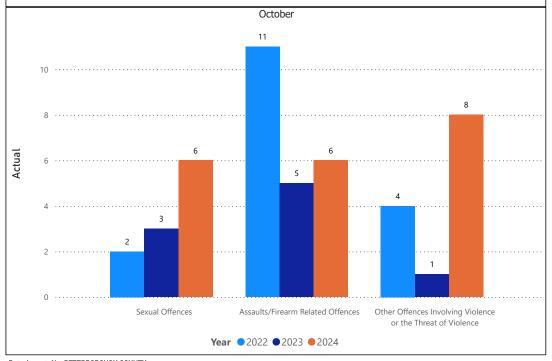

#### **Violent Crime**

| October                                                     |        |          |        |          |        |          |  |
|-------------------------------------------------------------|--------|----------|--------|----------|--------|----------|--|
| Year                                                        | 2      | .022     |        | 2023     | 2024   |          |  |
| ViolationGrp                                                | Actual | % Change | Actual | % Change | Actual | % Change |  |
| Homicides                                                   | 0      |          | 0      |          | 0      |          |  |
| Other Offences Causing Death                                | 0      |          | 0      |          | 0      |          |  |
| Attempted Murder                                            | 0      |          | 0      |          | 0      |          |  |
| Sexual Offences                                             | 2      | -50.0%   | 3      | 50.0%    | 6      | 100.0%   |  |
| Assaults/Firearm Related Offences                           | 11     | -26.7%   | 5      | -54.5%   | 6      | 20.0%    |  |
| Offences Resulting in the Deprivation of<br>Freedom         | 0      |          | 0      |          | 0      |          |  |
| Robbery                                                     | 0      |          | 0      |          | 0      |          |  |
| Other Offences Involving Violence or the Threat of Violence | 4      | 0.0%     | 1      | -75.0%   | 8      | 700.0%   |  |
| Offences in Relation to Sexual Services                     | 0      |          | 0      |          | 0      |          |  |
| Total                                                       | 17     | -26.1%   | 9      | -47.1%   | 20     | 122.2%   |  |

|                                                             |        | YTD      |        |          |        |          |
|-------------------------------------------------------------|--------|----------|--------|----------|--------|----------|
| Year                                                        | 2022   |          |        | 2023     | 2024   |          |
| ViolationGrp                                                | Actual | % Change | Actual | % Change | Actual | % Change |
| Homicides                                                   | 1      |          | 0      | -100.0%  | 1      |          |
| Other Offences Causing Death                                | 0      |          | 0      |          | 0      |          |
| Attempted Murder                                            | 0      |          | 0      |          | 0      |          |
| Sexual Offences                                             | 21     | -41.7%   | 28     | 33.3%    | 32     | 14.3%    |
| Assaults/Firearm Related Offences                           | 100    | -2.9%    | 79     | -21.0%   | 81     | 2.5%     |
| Offences Resulting in the Deprivation of<br>Freedom         | 0      | -100.0%  | 1      |          | 2      | 100.0%   |
| Robbery                                                     | 1      | 0.0%     | 1      | 0.0%     | 1      | 0.0%     |
| Other Offences Involving Violence or the Threat of Violence | 68     | 0.0%     | 47     | -30.9%   | 81     | 72.3%    |
| Offences in Relation to Sexual Services                     | 0      |          | 0      |          | 0      |          |
| Total                                                       | 191    | -8.6%    | 156    | -18.3%   | 198    | 26.9%    |