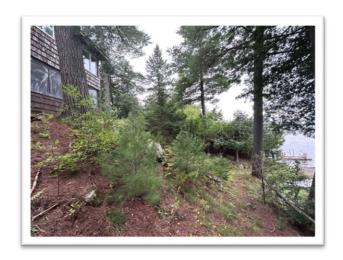

This property is very well-vegetated containing many large, mature Eastern white pine, Norway Spruce and White cedars.

#### Catalogue of Existing Vegetation on Property along the Shoreline:

Eastern white pine, Norway spruce, White ash, Common Lady fern, American elm, Sweetgale, White cedar, White meadowsweet, White spruce, hemp dogbane, Yellow flag, Eastern hemlock, and common Juniper.

#### **Property Photos:**

Please see the attached Appendix 1, outlining the existing and proposed vegetative areas.