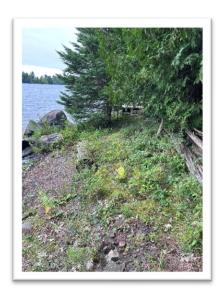

#### Catalogue of Existing Vegetation on Property along the Shoreline:

Eastern white pine, Norway spruce, White ash, Common Lady fern, American elm, Sweetgale, White cedar, White meadowsweet, White spruce, hemp dogbane, Yellow flag, Eastern hemlock, and common Juniper.

#### **Property Photos:**

Please see the attached Appendix 1, outlining the existing and proposed vegetative areas.