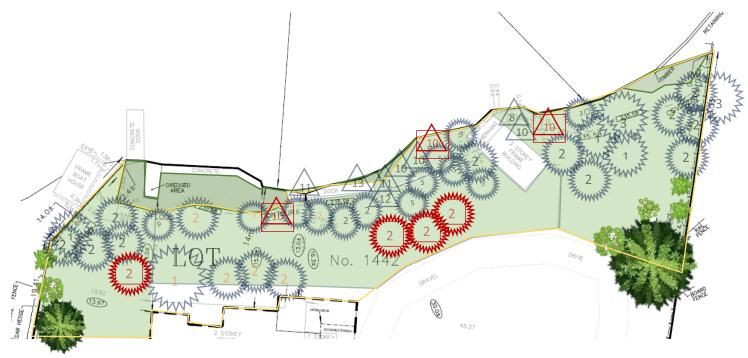

#### Catalogue of Existing Vegetation on Property along the Shoreline:

Eastern white pine, Norway spruce, White ash, Common Lady fern, American elm, Sweetgale, White cedar, White meadowsweet, White spruce, hemp dogbane, Yellow flag, Eastern hemlock, and common Juniper.

#### **Property Photos:**

Please see the attached Appendix 1, outlining the existing and proposed vegetative areas.

## Appendix 1

| Plant Species (Noted in orange are the trees to be removed for construction) | Noted by |
|------------------------------------------------------------------------------|----------|
| Existing Vegetative Areas noted by green background                          |          |
| Existing Grassy Areas                                                        |          |
| Eastern White Pine (Existing)                                                | 1        |
| White Cedar (Cypress) (Existing)                                             | 2        |
| Norway Spruce (Existing)                                                     | 3        |
| White Ash (Existing)                                                         | 4        |
| White Spruce (Existing)                                                      | 5        |
| Eastern Hemlock (Existing)                                                   | 6        |
| Common Juniper (Existing)                                                    | 7        |
| Common Lady Fern (Existing)                                                  | 8        |
| American Elm (Existing)                                                      | 9        |
| Sweet Gale (Existing)                                                        | 10       |
| White Meadowsweet (Existing)                                                 | 11       |
| Hemp Dogbane (Existing)                                                      | 12       |
| Yellow flag (Existing)                                                       | 13       |
| Various Ground cover                                                         |          |
| Sweet Gale (Proposed)                                                        | 10       |
| White Cedar (Proposed)                                                       | 2        |