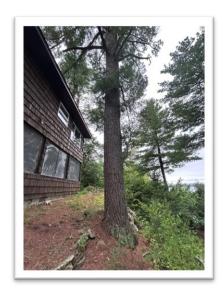

#### Overview of Site

The property located at 1442 Miles Shore Road East, in Douro-Dummer contains an existing 173 sq. m 2-storey dwelling located 12.7m from the water, a 2-storey bunkie near the water, and several smaller accessory structures.

This property is very well-vegetated containing many large, mature Eastern white pine, Norway Spruce and White cedars.

#### **Proposal**

The majority of this property will remain untouched during the demolition and construction of the new dwelling. Some small cedars and one large mature white pine will be removed between the cottage and the lake to accommodate a walk-out style bottom floor.

#### **Property Photos:**

Please see the attached Appendix 1, outlining the existing and proposed vegetative areas.