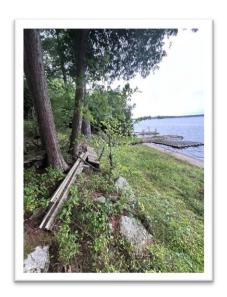

#### Catalogue of Existing Vegetation on Property along the Shoreline:

Eastern white pine, Norway spruce, White ash, Common Lady fern, American elm, Sweetgale, White cedar, White meadowsweet, White spruce, hemp dogbane, Yellow flag, Eastern hemlock, and common Juniper.

#### **Property Photos:**

Please see the attached Appendix 1, outlining the existing and proposed vegetative areas.