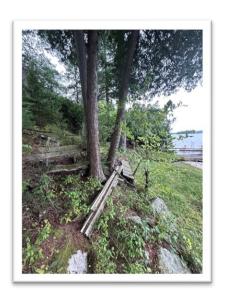

#### Catalogue of Existing Vegetation on Property along the Shoreline:

Eastern white pine, Norway spruce, White ash, Common Lady fern, American elm, Sweetgale, White cedar, White meadowsweet, White spruce, hemp dogbane, Yellow flag, Eastern hemlock, and common Juniper.

#### **Property Photos:**

Please see the attached Appendix 1, outlining the existing and proposed vegetative areas.