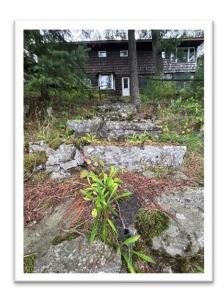

#### Catalogue of Existing Vegetation on Property along the Shoreline:

Eastern white pine, Norway spruce, White ash, Common Lady fern, American elm, Sweetgale, White cedar, White meadowsweet, White spruce, hemp dogbane, Yellow flag, Eastern hemlock, and common Juniper.

#### **Property Photos:**

Please see the attached Appendix 1, outlining the existing and proposed vegetative areas.