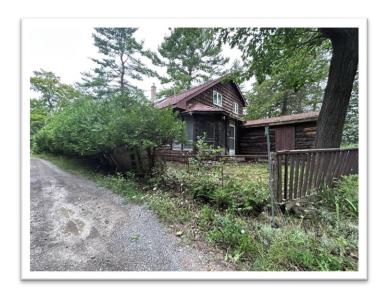

#### Overview of Site

The property located at 1442 Miles Shore Road East, in Douro-Dummer contains an existing 173 sq. m 2-storey dwelling located 12.7m from the water, a 2-storey bunkie near the water, and several smaller accessory structures.

This property is very well-vegetated containing many large, mature Eastern white pine, Norway Spruce and White cedars.

#### **Property Photos:**

Please see the attached Appendix 1, outlining the existing and proposed vegetative areas.