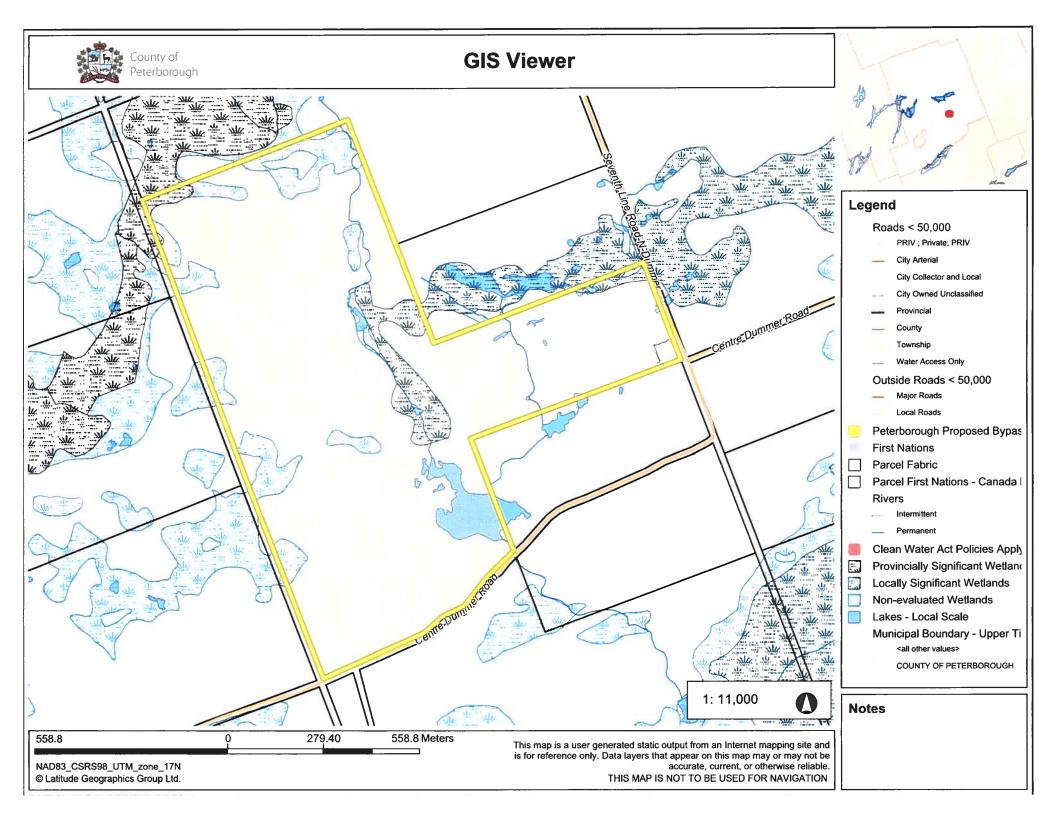

## MUNICIPAL APPRAISAL FORM

| APPLICANT: Melanie Robinson                                                                                                                                                                                                                                                                                                                                                                                                                                                                                                                                                                                                                                                                                                                                                                                                                                                                                                                                                                                                                                                                                                                                                                                                                                                                                                                                                                                                                                                                                                                                                                                                                                                                                                                                                                                                                                                                                                                                                                                                                                                                                                                                                                                                                                                                                                                                                    | FILE B - <u>B-19-24</u>          |  |  |  |
|--------------------------------------------------------------------------------------------------------------------------------------------------------------------------------------------------------------------------------------------------------------------------------------------------------------------------------------------------------------------------------------------------------------------------------------------------------------------------------------------------------------------------------------------------------------------------------------------------------------------------------------------------------------------------------------------------------------------------------------------------------------------------------------------------------------------------------------------------------------------------------------------------------------------------------------------------------------------------------------------------------------------------------------------------------------------------------------------------------------------------------------------------------------------------------------------------------------------------------------------------------------------------------------------------------------------------------------------------------------------------------------------------------------------------------------------------------------------------------------------------------------------------------------------------------------------------------------------------------------------------------------------------------------------------------------------------------------------------------------------------------------------------------------------------------------------------------------------------------------------------------------------------------------------------------------------------------------------------------------------------------------------------------------------------------------------------------------------------------------------------------------------------------------------------------------------------------------------------------------------------------------------------------------------------------------------------------------------------------------------------------|----------------------------------|--|--|--|
| LOT: 13, 14, 15, CON.: 6 MUNICIPAL WARD: Dummer                                                                                                                                                                                                                                                                                                                                                                                                                                                                                                                                                                                                                                                                                                                                                                                                                                                                                                                                                                                                                                                                                                                                                                                                                                                                                                                                                                                                                                                                                                                                                                                                                                                                                                                                                                                                                                                                                                                                                                                                                                                                                                                                                                                                                                                                                                                                |                                  |  |  |  |
| 911 address: <u>866 Centre Dummer Road</u> , Roll #: <u>1522-020-003-38000</u> , Island # or other:                                                                                                                                                                                                                                                                                                                                                                                                                                                                                                                                                                                                                                                                                                                                                                                                                                                                                                                                                                                                                                                                                                                                                                                                                                                                                                                                                                                                                                                                                                                                                                                                                                                                                                                                                                                                                                                                                                                                                                                                                                                                                                                                                                                                                                                                            |                                  |  |  |  |
| APPLICATION FOR: <u>Creation of a new lot - Residential</u>                                                                                                                                                                                                                                                                                                                                                                                                                                                                                                                                                                                                                                                                                                                                                                                                                                                                                                                                                                                                                                                                                                                                                                                                                                                                                                                                                                                                                                                                                                                                                                                                                                                                                                                                                                                                                                                                                                                                                                                                                                                                                                                                                                                                                                                                                                                    |                                  |  |  |  |
|                                                                                                                                                                                                                                                                                                                                                                                                                                                                                                                                                                                                                                                                                                                                                                                                                                                                                                                                                                                                                                                                                                                                                                                                                                                                                                                                                                                                                                                                                                                                                                                                                                                                                                                                                                                                                                                                                                                                                                                                                                                                                                                                                                                                                                                                                                                                                                                |                                  |  |  |  |
| RECOMMENDATION:                                                                                                                                                                                                                                                                                                                                                                                                                                                                                                                                                                                                                                                                                                                                                                                                                                                                                                                                                                                                                                                                                                                                                                                                                                                                                                                                                                                                                                                                                                                                                                                                                                                                                                                                                                                                                                                                                                                                                                                                                                                                                                                                                                                                                                                                                                                                                                |                                  |  |  |  |
| Application <u>conforms</u> to the Official Plan. Severed parcel <u>conforms</u> to the Zoning B parcel <u>conforms</u> to the Zoning By-Law. The Township <u>recommends</u> this application. is approved, the following conditions are requested:                                                                                                                                                                                                                                                                                                                                                                                                                                                                                                                                                                                                                                                                                                                                                                                                                                                                                                                                                                                                                                                                                                                                                                                                                                                                                                                                                                                                                                                                                                                                                                                                                                                                                                                                                                                                                                                                                                                                                                                                                                                                                                                            |                                  |  |  |  |
| <ol> <li>\$1250 Cash-in-lieu of parkland fee be paid to the Municipality.</li> <li>Rezoning of the severed parcel to the satisfaction of the Municipality.</li> <li>Rezoning of the retained parcel to the satisfaction of the Municipality.</li> <li>Minor Variance for the severed parcel to the satisfaction of the Municipality.</li> <li>Minor Variance for the retained parcel to the satisfaction of the Municipality.</li> <li>A 3-metre strip of frontage from the severed parcel be deeded to the Towidening purposes. Cost to be incurred by the applicant.</li> <li>A Mitigation Measures Agreement is to be entered into between the Owner and and registered on title at the owner's expense, which would recognize the reoutlined in Section 7.0 of the Environmental Impact Study prepared by Cam January 19, 2024.</li> </ol>                                                                                                                                                                                                                                                                                                                                                                                                                                                                                                                                                                                                                                                                                                                                                                                                                                                                                                                                                                                                                                                                                                                                                                                                                                                                                                                                                                                                                                                                                                                                 | d the Municipality               |  |  |  |
| 8. A test hole for the septic system be inspected, there is a fee to inspect test I septic system would be viable – current fees are \$150 per severed lot severed responsible for the digging of the test holes. The fee has been paid.                                                                                                                                                                                                                                                                                                                                                                                                                                                                                                                                                                                                                                                                                                                                                                                                                                                                                                                                                                                                                                                                                                                                                                                                                                                                                                                                                                                                                                                                                                                                                                                                                                                                                                                                                                                                                                                                                                                                                                                                                                                                                                                                       | d and applicant is               |  |  |  |
| 9. The draft survey, prepared by an Ontario Land Surveyor, illustrate that an elected in accordance with the Manager of Public Works comments requirements of the Township Zoning By-law Sections 3.31.2 (a) & 3.31.3.                                                                                                                                                                                                                                                                                                                                                                                                                                                                                                                                                                                                                                                                                                                                                                                                                                                                                                                                                                                                                                                                                                                                                                                                                                                                                                                                                                                                                                                                                                                                                                                                                                                                                                                                                                                                                                                                                                                                                                                                                                                                                                                                                         | below and the                    |  |  |  |
| 10 Comments: The Manager of Public Works has noted that the new entrance for the se must be located a minimum of 30 metres from the intersection of Centre Dummer Roc Line Road-N-Dummer.                                                                                                                                                                                                                                                                                                                                                                                                                                                                                                                                                                                                                                                                                                                                                                                                                                                                                                                                                                                                                                                                                                                                                                                                                                                                                                                                                                                                                                                                                                                                                                                                                                                                                                                                                                                                                                                                                                                                                                                                                                                                                                                                                                                      |                                  |  |  |  |
| OFFICIAL PLAN:                                                                                                                                                                                                                                                                                                                                                                                                                                                                                                                                                                                                                                                                                                                                                                                                                                                                                                                                                                                                                                                                                                                                                                                                                                                                                                                                                                                                                                                                                                                                                                                                                                                                                                                                                                                                                                                                                                                                                                                                                                                                                                                                                                                                                                                                                                                                                                 |                                  |  |  |  |
| Application <b>conforms</b> to the Township Official Plan policies, Section(s) <u>6.2.2.2</u> , <u>6.2.2.3</u> (I (a), (d) & (e), 6.1.1 and 7.12.                                                                                                                                                                                                                                                                                                                                                                                                                                                                                                                                                                                                                                                                                                                                                                                                                                                                                                                                                                                                                                                                                                                                                                                                                                                                                                                                                                                                                                                                                                                                                                                                                                                                                                                                                                                                                                                                                                                                                                                                                                                                                                                                                                                                                              | b) & (d), 6.2.2.5                |  |  |  |
| Severed Parcel:  a) Proposed Use: Residential b) Land Use Designation(s): Rural c) The proposed use is a permitted one. d) Special policies affecting the severed parcel (i.e. OPA):                                                                                                                                                                                                                                                                                                                                                                                                                                                                                                                                                                                                                                                                                                                                                                                                                                                                                                                                                                                                                                                                                                                                                                                                                                                                                                                                                                                                                                                                                                                                                                                                                                                                                                                                                                                                                                                                                                                                                                                                                                                                                                                                                                                           |                                  |  |  |  |
| Retained Parcel(s):  a) Proposed Use: <u>Recreational</u> . b) Land Use Designation(s): <u>Rural, Locally Significant Wetland &amp; Provincially Significant &amp; Provincially S</u> | <u>ficant Wetland</u> .          |  |  |  |
| ZONING BY-LAW:                                                                                                                                                                                                                                                                                                                                                                                                                                                                                                                                                                                                                                                                                                                                                                                                                                                                                                                                                                                                                                                                                                                                                                                                                                                                                                                                                                                                                                                                                                                                                                                                                                                                                                                                                                                                                                                                                                                                                                                                                                                                                                                                                                                                                                                                                                                                                                 |                                  |  |  |  |
| Severed Parcel:  a) The severed parcel <b>conforms</b> to the Township Zoning By-Law provisions, Section (a) & (b).  b) A rezoning is not required for the severed parcel.  c) A minor variance is not required for the severed parcel.                                                                                                                                                                                                                                                                                                                                                                                                                                                                                                                                                                                                                                                                                                                                                                                                                                                                                                                                                                                                                                                                                                                                                                                                                                                                                                                                                                                                                                                                                                                                                                                                                                                                                                                                                                                                                                                                                                                                                                                                                                                                                                                                        | on(s) <u><b>9.1.5, 9.2.4</b></u> |  |  |  |
| <ul> <li>d) The existing zoning of the severed parcel is: (RU).</li> <li>e) The recommended zoning of the severed parcel would be:</li> </ul>                                                                                                                                                                                                                                                                                                                                                                                                                                                                                                                                                                                                                                                                                                                                                                                                                                                                                                                                                                                                                                                                                                                                                                                                                                                                                                                                                                                                                                                                                                                                                                                                                                                                                                                                                                                                                                                                                                                                                                                                                                                                                                                                                                                                                                  |                                  |  |  |  |
| Retained Parcel(s):  a) The retained parcel <b>conforms</b> to the Township Zoning By-Law provisions, Section (a) & (b), 19.1.2, 19.1.4, 19.2.1.  b) A rezoning <b>is not</b> required for the retained parcel.  c) A minor variance <b>is not</b> required for the retained parcel.  d) The existing zoning of the retained parcel is: (RU), (EC) & ((EC)(P)).  e) The recommended zoning of the retained parcel would be:                                                                                                                                                                                                                                                                                                                                                                                                                                                                                                                                                                                                                                                                                                                                                                                                                                                                                                                                                                                                                                                                                                                                                                                                                                                                                                                                                                                                                                                                                                                                                                                                                                                                                                                                                                                                                                                                                                                                                    | on(s) <u><b>9.1.3, 9.2.1</b></u> |  |  |  |
| General:                                                                                                                                                                                                                                                                                                                                                                                                                                                                                                                                                                                                                                                                                                                                                                                                                                                                                                                                                                                                                                                                                                                                                                                                                                                                                                                                                                                                                                                                                                                                                                                                                                                                                                                                                                                                                                                                                                                                                                                                                                                                                                                                                                                                                                                                                                                                                                       |                                  |  |  |  |
| <ul> <li>a) If the severed and/or retained parcel(s) do not conform to the Zoning By-Law,<br/>a rezoning and/or minor variance.</li> </ul>                                                                                                                                                                                                                                                                                                                                                                                                                                                                                                                                                                                                                                                                                                                                                                                                                                                                                                                                                                                                                                                                                                                                                                                                                                                                                                                                                                                                                                                                                                                                                                                                                                                                                                                                                                                                                                                                                                                                                                                                                                                                                                                                                                                                                                     | Council supports                 |  |  |  |
| Completed By: Christina Coulter Date                                                                                                                                                                                                                                                                                                                                                                                                                                                                                                                                                                                                                                                                                                                                                                                                                                                                                                                                                                                                                                                                                                                                                                                                                                                                                                                                                                                                                                                                                                                                                                                                                                                                                                                                                                                                                                                                                                                                                                                                                                                                                                                                                                                                                                                                                                                                           | : <u>October 2, 2024</u>         |  |  |  |

Amended Date: \_\_\_\_

County of Peterborough Land Division Committee fax: 705-876-1730 Reply to: Ann Hamilton (705) 743-3718, 1-800-710-9586, Ext. 2406 Idivision@ptbocounty.ca

| 7ILE:<br>DATE:                                                                                                                                                                                                                                        | B-19-24 Lot 1<br>February 29, 2024                                                                     |                                       |                                                             |  |
|-------------------------------------------------------------------------------------------------------------------------------------------------------------------------------------------------------------------------------------------------------|--------------------------------------------------------------------------------------------------------|---------------------------------------|-------------------------------------------------------------|--|
| TO:                                                                                                                                                                                                                                                   | Notice                                                                                                 |                                       | ☐ Other<br>☐ Bell Canada<br>☐ KPR & PVNCCD School<br>Boards |  |
| Pursuant to Section 3(8) of Ontario Regulation 197/96, under the Planning Act, I am enclosing a copy of an application for Consent, for your review and comments to the Peterborough County Land Division Office.                                     |                                                                                                        |                                       |                                                             |  |
| An application for Consent has been made by <b>Melanie Robinson</b> .                                                                                                                                                                                 |                                                                                                        |                                       |                                                             |  |
| <b>Purpose and Effect</b> The purpose of the application is to request the consent of the Land Division Office to the conveyance of a parcel of land having a frontage of approximately <b>85.34m</b> and an area of approximately <b>1 hectare</b> . |                                                                                                        |                                       |                                                             |  |
| The effect of the application is to create a new residential lot                                                                                                                                                                                      |                                                                                                        |                                       |                                                             |  |
|                                                                                                                                                                                                                                                       | ion of Land<br>pality: (Ward of) <b>Dummer</b> Lot <u>14</u> Co<br>911 Address: <u>866 Centre Dumm</u> |                                       |                                                             |  |
|                                                                                                                                                                                                                                                       | Planning Act Applications: This land is ation under the Planning Act for:                              | the subject of the application is the | subject of another                                          |  |
| аррпс                                                                                                                                                                                                                                                 | Official Plan Amendment:                                                                               | File Number                           |                                                             |  |
|                                                                                                                                                                                                                                                       | Zoning By-Law Amendment: Minor Variance:                                                               | File Number<br>File Number            |                                                             |  |
|                                                                                                                                                                                                                                                       | Minister's Zoning Order Amendment:                                                                     | File Number                           |                                                             |  |