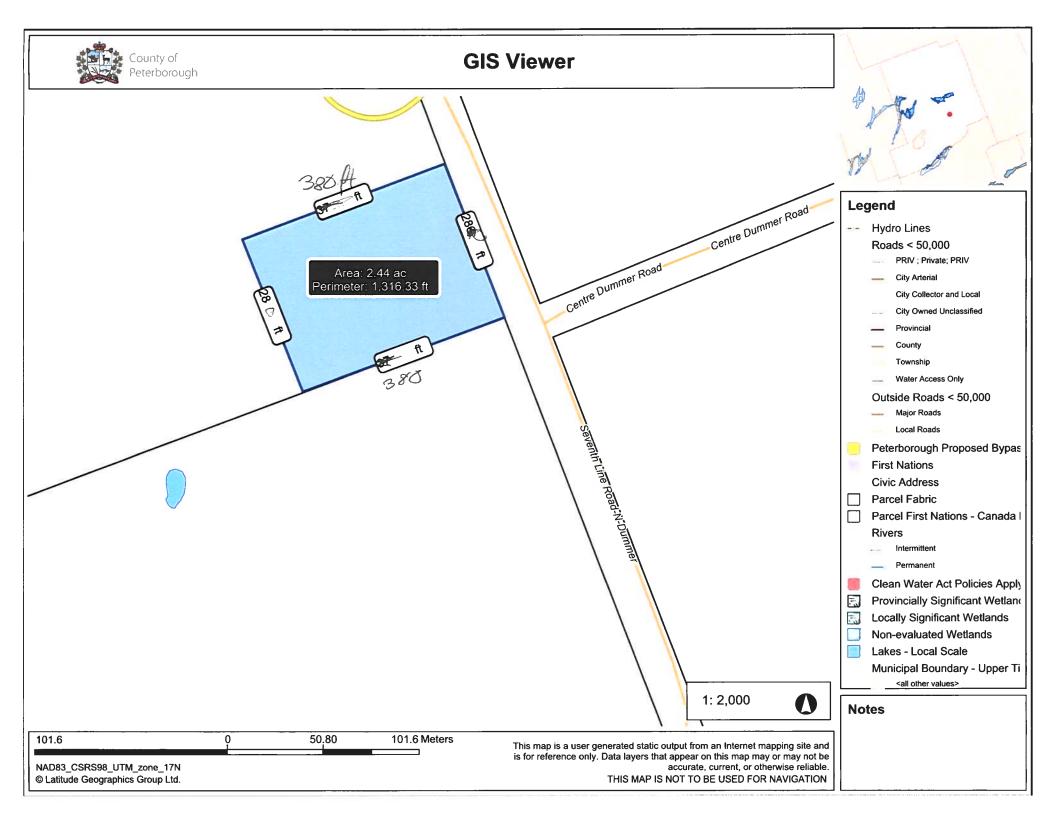

## MUNICIPAL APPRAISAL FORM

| APPLICANT: Melanie Robinson                                                                                                                                                                                                                                                                                                                                                                                                                                                                                                                                                                                                                                                                                                                                                                                                                                                                                                                                                                                                                                                                                                                                                                                                                                                                                                                                                                                                                                                                                                                                                                                                                                                                                                                                                                                                                                                                                                                                                                                                                                                                                                                                                                                                                                                                                                                                                    | FILE B - <u>B-19-24</u>          |  |  |  |
|--------------------------------------------------------------------------------------------------------------------------------------------------------------------------------------------------------------------------------------------------------------------------------------------------------------------------------------------------------------------------------------------------------------------------------------------------------------------------------------------------------------------------------------------------------------------------------------------------------------------------------------------------------------------------------------------------------------------------------------------------------------------------------------------------------------------------------------------------------------------------------------------------------------------------------------------------------------------------------------------------------------------------------------------------------------------------------------------------------------------------------------------------------------------------------------------------------------------------------------------------------------------------------------------------------------------------------------------------------------------------------------------------------------------------------------------------------------------------------------------------------------------------------------------------------------------------------------------------------------------------------------------------------------------------------------------------------------------------------------------------------------------------------------------------------------------------------------------------------------------------------------------------------------------------------------------------------------------------------------------------------------------------------------------------------------------------------------------------------------------------------------------------------------------------------------------------------------------------------------------------------------------------------------------------------------------------------------------------------------------------------|----------------------------------|--|--|--|
| LOT: 13, 14, 15, CON.: 6 MUNICIPAL WARD: Dummer                                                                                                                                                                                                                                                                                                                                                                                                                                                                                                                                                                                                                                                                                                                                                                                                                                                                                                                                                                                                                                                                                                                                                                                                                                                                                                                                                                                                                                                                                                                                                                                                                                                                                                                                                                                                                                                                                                                                                                                                                                                                                                                                                                                                                                                                                                                                |                                  |  |  |  |
| 911 address: <u>866 Centre Dummer Road</u> , Roll #: <u>1522-020-003-38000</u> , Island # or other:                                                                                                                                                                                                                                                                                                                                                                                                                                                                                                                                                                                                                                                                                                                                                                                                                                                                                                                                                                                                                                                                                                                                                                                                                                                                                                                                                                                                                                                                                                                                                                                                                                                                                                                                                                                                                                                                                                                                                                                                                                                                                                                                                                                                                                                                            |                                  |  |  |  |
| APPLICATION FOR: <u>Creation of a new lot - Residential</u>                                                                                                                                                                                                                                                                                                                                                                                                                                                                                                                                                                                                                                                                                                                                                                                                                                                                                                                                                                                                                                                                                                                                                                                                                                                                                                                                                                                                                                                                                                                                                                                                                                                                                                                                                                                                                                                                                                                                                                                                                                                                                                                                                                                                                                                                                                                    |                                  |  |  |  |
|                                                                                                                                                                                                                                                                                                                                                                                                                                                                                                                                                                                                                                                                                                                                                                                                                                                                                                                                                                                                                                                                                                                                                                                                                                                                                                                                                                                                                                                                                                                                                                                                                                                                                                                                                                                                                                                                                                                                                                                                                                                                                                                                                                                                                                                                                                                                                                                |                                  |  |  |  |
| RECOMMENDATION:                                                                                                                                                                                                                                                                                                                                                                                                                                                                                                                                                                                                                                                                                                                                                                                                                                                                                                                                                                                                                                                                                                                                                                                                                                                                                                                                                                                                                                                                                                                                                                                                                                                                                                                                                                                                                                                                                                                                                                                                                                                                                                                                                                                                                                                                                                                                                                |                                  |  |  |  |
| Application <u>conforms</u> to the Official Plan. Severed parcel <u>conforms</u> to the Zoning B parcel <u>conforms</u> to the Zoning By-Law. The Township <u>recommends</u> this application. is approved, the following conditions are requested:                                                                                                                                                                                                                                                                                                                                                                                                                                                                                                                                                                                                                                                                                                                                                                                                                                                                                                                                                                                                                                                                                                                                                                                                                                                                                                                                                                                                                                                                                                                                                                                                                                                                                                                                                                                                                                                                                                                                                                                                                                                                                                                            |                                  |  |  |  |
| <ol> <li>\$1250 Cash-in-lieu of parkland fee be paid to the Municipality.</li> <li>Rezoning of the severed parcel to the satisfaction of the Municipality.</li> <li>Rezoning of the retained parcel to the satisfaction of the Municipality.</li> <li>Minor Variance for the severed parcel to the satisfaction of the Municipality.</li> <li>Minor Variance for the retained parcel to the satisfaction of the Municipality.</li> <li>A 3-metre strip of frontage from the severed parcel be deeded to the Towidening purposes. Cost to be incurred by the applicant.</li> <li>A Mitigation Measures Agreement is to be entered into between the Owner and and registered on title at the owner's expense, which would recognize the reoutlined in Section 7.0 of the Environmental Impact Study prepared by Cam January 19, 2024.</li> </ol>                                                                                                                                                                                                                                                                                                                                                                                                                                                                                                                                                                                                                                                                                                                                                                                                                                                                                                                                                                                                                                                                                                                                                                                                                                                                                                                                                                                                                                                                                                                                 | d the Municipality               |  |  |  |
| 8. A test hole for the septic system be inspected, there is a fee to inspect test I septic system would be viable – current fees are \$150 per severed lot severed responsible for the digging of the test holes. The fee has been paid.                                                                                                                                                                                                                                                                                                                                                                                                                                                                                                                                                                                                                                                                                                                                                                                                                                                                                                                                                                                                                                                                                                                                                                                                                                                                                                                                                                                                                                                                                                                                                                                                                                                                                                                                                                                                                                                                                                                                                                                                                                                                                                                                       | d and applicant is               |  |  |  |
| 9. The draft survey, prepared by an Ontario Land Surveyor, illustrate that an elected in accordance with the Manager of Public Works comments requirements of the Township Zoning By-law Sections 3.31.2 (a) & 3.31.3.                                                                                                                                                                                                                                                                                                                                                                                                                                                                                                                                                                                                                                                                                                                                                                                                                                                                                                                                                                                                                                                                                                                                                                                                                                                                                                                                                                                                                                                                                                                                                                                                                                                                                                                                                                                                                                                                                                                                                                                                                                                                                                                                                         | below and the                    |  |  |  |
| 10 Comments: The Manager of Public Works has noted that the new entrance for the se must be located a minimum of 30 metres from the intersection of Centre Dummer Roc Line Road-N-Dummer.                                                                                                                                                                                                                                                                                                                                                                                                                                                                                                                                                                                                                                                                                                                                                                                                                                                                                                                                                                                                                                                                                                                                                                                                                                                                                                                                                                                                                                                                                                                                                                                                                                                                                                                                                                                                                                                                                                                                                                                                                                                                                                                                                                                      |                                  |  |  |  |
| OFFICIAL PLAN:                                                                                                                                                                                                                                                                                                                                                                                                                                                                                                                                                                                                                                                                                                                                                                                                                                                                                                                                                                                                                                                                                                                                                                                                                                                                                                                                                                                                                                                                                                                                                                                                                                                                                                                                                                                                                                                                                                                                                                                                                                                                                                                                                                                                                                                                                                                                                                 |                                  |  |  |  |
| Application <b>conforms</b> to the Township Official Plan policies, Section(s) <u>6.2.2.2</u> , <u>6.2.2.3</u> (I (a), (d) & (e), 6.1.1 and 7.12.                                                                                                                                                                                                                                                                                                                                                                                                                                                                                                                                                                                                                                                                                                                                                                                                                                                                                                                                                                                                                                                                                                                                                                                                                                                                                                                                                                                                                                                                                                                                                                                                                                                                                                                                                                                                                                                                                                                                                                                                                                                                                                                                                                                                                              | b) & (d), 6.2.2.5                |  |  |  |
| Severed Parcel:  a) Proposed Use: Residential b) Land Use Designation(s): Rural c) The proposed use is a permitted one. d) Special policies affecting the severed parcel (i.e. OPA):                                                                                                                                                                                                                                                                                                                                                                                                                                                                                                                                                                                                                                                                                                                                                                                                                                                                                                                                                                                                                                                                                                                                                                                                                                                                                                                                                                                                                                                                                                                                                                                                                                                                                                                                                                                                                                                                                                                                                                                                                                                                                                                                                                                           |                                  |  |  |  |
| Retained Parcel(s):  a) Proposed Use: <u>Recreational</u> . b) Land Use Designation(s): <u>Rural, Locally Significant Wetland &amp; Provincially Significant &amp; Provincially S</u> | <u>ficant Wetland</u> .          |  |  |  |
| ZONING BY-LAW:                                                                                                                                                                                                                                                                                                                                                                                                                                                                                                                                                                                                                                                                                                                                                                                                                                                                                                                                                                                                                                                                                                                                                                                                                                                                                                                                                                                                                                                                                                                                                                                                                                                                                                                                                                                                                                                                                                                                                                                                                                                                                                                                                                                                                                                                                                                                                                 |                                  |  |  |  |
| Severed Parcel:  a) The severed parcel <b>conforms</b> to the Township Zoning By-Law provisions, Section (a) & (b).  b) A rezoning is not required for the severed parcel.  c) A minor variance is not required for the severed parcel.                                                                                                                                                                                                                                                                                                                                                                                                                                                                                                                                                                                                                                                                                                                                                                                                                                                                                                                                                                                                                                                                                                                                                                                                                                                                                                                                                                                                                                                                                                                                                                                                                                                                                                                                                                                                                                                                                                                                                                                                                                                                                                                                        | on(s) <u><b>9.1.5, 9.2.4</b></u> |  |  |  |
| <ul> <li>d) The existing zoning of the severed parcel is: (RU).</li> <li>e) The recommended zoning of the severed parcel would be:</li> </ul>                                                                                                                                                                                                                                                                                                                                                                                                                                                                                                                                                                                                                                                                                                                                                                                                                                                                                                                                                                                                                                                                                                                                                                                                                                                                                                                                                                                                                                                                                                                                                                                                                                                                                                                                                                                                                                                                                                                                                                                                                                                                                                                                                                                                                                  |                                  |  |  |  |
| Retained Parcel(s):  a) The retained parcel <b>conforms</b> to the Township Zoning By-Law provisions, Section (a) & (b), 19.1.2, 19.1.4, 19.2.1.  b) A rezoning <b>is not</b> required for the retained parcel.  c) A minor variance <b>is not</b> required for the retained parcel.  d) The existing zoning of the retained parcel is: (RU), (EC) & ((EC)(P)).  e) The recommended zoning of the retained parcel would be:                                                                                                                                                                                                                                                                                                                                                                                                                                                                                                                                                                                                                                                                                                                                                                                                                                                                                                                                                                                                                                                                                                                                                                                                                                                                                                                                                                                                                                                                                                                                                                                                                                                                                                                                                                                                                                                                                                                                                    | on(s) <u><b>9.1.3, 9.2.1</b></u> |  |  |  |
| General:                                                                                                                                                                                                                                                                                                                                                                                                                                                                                                                                                                                                                                                                                                                                                                                                                                                                                                                                                                                                                                                                                                                                                                                                                                                                                                                                                                                                                                                                                                                                                                                                                                                                                                                                                                                                                                                                                                                                                                                                                                                                                                                                                                                                                                                                                                                                                                       |                                  |  |  |  |
| <ul> <li>a) If the severed and/or retained parcel(s) do not conform to the Zoning By-Law,<br/>a rezoning and/or minor variance.</li> </ul>                                                                                                                                                                                                                                                                                                                                                                                                                                                                                                                                                                                                                                                                                                                                                                                                                                                                                                                                                                                                                                                                                                                                                                                                                                                                                                                                                                                                                                                                                                                                                                                                                                                                                                                                                                                                                                                                                                                                                                                                                                                                                                                                                                                                                                     | Council supports                 |  |  |  |
| Completed By: Christina Coulter Date                                                                                                                                                                                                                                                                                                                                                                                                                                                                                                                                                                                                                                                                                                                                                                                                                                                                                                                                                                                                                                                                                                                                                                                                                                                                                                                                                                                                                                                                                                                                                                                                                                                                                                                                                                                                                                                                                                                                                                                                                                                                                                                                                                                                                                                                                                                                           | : <u>October 2, 2024</u>         |  |  |  |

Amended Date: \_\_\_\_

County of Peterborough Land Division Committee fax: 705-876-1730 Reply to: Ann Hamilton (705) 743-3718, 1-800-710-9586, Ext. 2406 Idivision@ptbocounty.ca

| 7ILE:<br>DATE:                                                                                                                                                                                                                                        | B-19-24 Lot 1<br>February 29, 2024                                                                     |                                       |                                                             |  |
|-------------------------------------------------------------------------------------------------------------------------------------------------------------------------------------------------------------------------------------------------------|--------------------------------------------------------------------------------------------------------|---------------------------------------|-------------------------------------------------------------|--|
| TO:                                                                                                                                                                                                                                                   | Notice                                                                                                 |                                       | ☐ Other<br>☐ Bell Canada<br>☐ KPR & PVNCCD School<br>Boards |  |
| Pursuant to Section 3(8) of Ontario Regulation 197/96, under the Planning Act, I am enclosing a copy of an application for Consent, for your review and comments to the Peterborough County Land Division Office.                                     |                                                                                                        |                                       |                                                             |  |
| An application for Consent has been made by <b>Melanie Robinson</b> .                                                                                                                                                                                 |                                                                                                        |                                       |                                                             |  |
| <b>Purpose and Effect</b> The purpose of the application is to request the consent of the Land Division Office to the conveyance of a parcel of land having a frontage of approximately <b>85.34m</b> and an area of approximately <b>1 hectare</b> . |                                                                                                        |                                       |                                                             |  |
| The effect of the application is to create a new residential lot                                                                                                                                                                                      |                                                                                                        |                                       |                                                             |  |
|                                                                                                                                                                                                                                                       | ion of Land<br>pality: (Ward of) <b>Dummer</b> Lot <u>14</u> Co<br>911 Address: <u>866 Centre Dumm</u> |                                       |                                                             |  |
|                                                                                                                                                                                                                                                       | Planning Act Applications: This land is ation under the Planning Act for:                              | the subject of the application is the | subject of another                                          |  |
| аррпс                                                                                                                                                                                                                                                 | Official Plan Amendment:                                                                               | File Number                           |                                                             |  |
|                                                                                                                                                                                                                                                       | Zoning By-Law Amendment: Minor Variance:                                                               | File Number<br>File Number            |                                                             |  |
|                                                                                                                                                                                                                                                       | Minister's Zoning Order Amendment:                                                                     | File Number                           |                                                             |  |