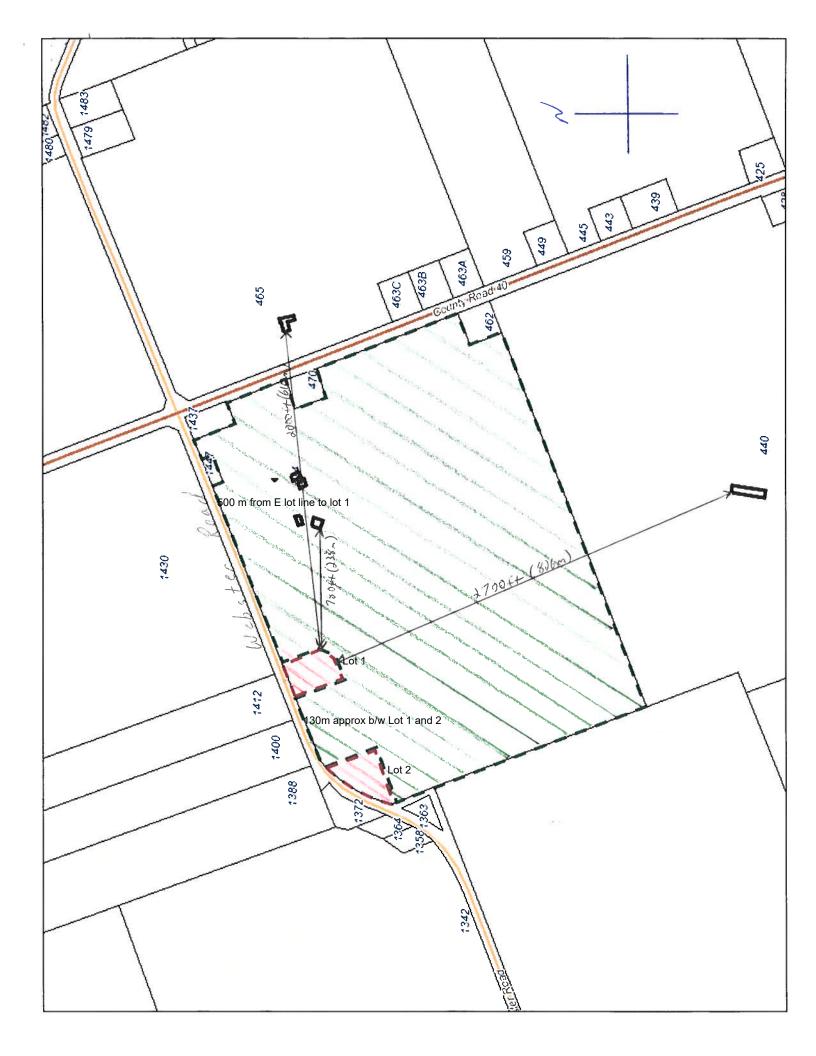

Key Hydrologic Features: Wetlands, Streams, Ponds

Scale (metric) 1:10,000

465 County Road 40 NOTE: New development, including lot creation, must be located outside the MDS arc(s) shown above. MDS MDS Arc: Minimum Distance Separation (MDS) Requirements Sever East 474 County Road 40 440 County Road 40 Sever West MDS Arc: MDS Arc: . P

Roll # 1522-020-002-05100

Scale (metric) 1:10,000

arcs are larger where the proposal will result in a cluster of 4 or more residential lots.