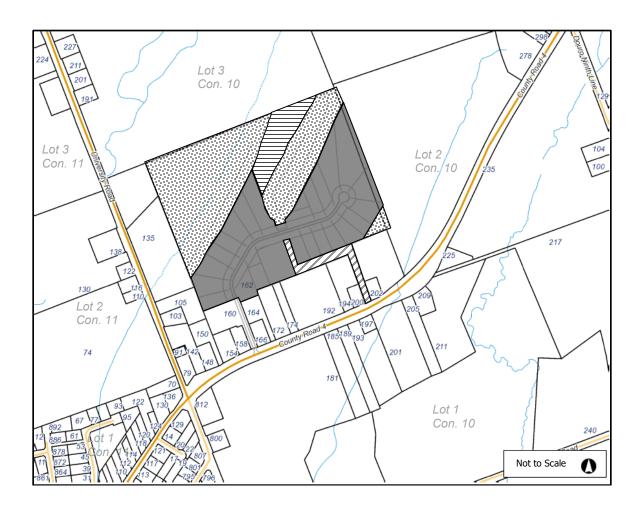

- Schedule B2 to By-law No. 10-1996, as amended, is hereby further amended by changing the zone category on lands known municipally as 162 County Road 4 and described as Part Lot 2 and Part Lot 3, Concession 10 of the Douro Ward from the Rural Zone (RU) to the Hamlet Residential Zone (HR), the Environmental Conservation Zone (EC), the Special District 171 Zone (S.D. 171) and the Special District 254 Zone (S.D. 254) as shown on Schedule "1" attached hereto and forming part of this By-law.
- Section 21 Special Districts is amended by deleting subsection "21.171 Special District 171 Zone (S.D. 171) - Reserved" immediately following subsection "21.170 Special District 170 Zone (S.D. 170)" and replacing it with the following:

# Schedule "1" to By-law 202X-XX

Rezone from the 'Rural Zone (RU)' to the 'Hamlet Residential Zone (HR)'

Rezone from the 'Rural Zone (RU)' to the 'Environmental Conservation Zone (EC)'

Rezone from 'Rural Zone (RU)' to the 'Special District 254 Zone (S.D. 254)'

| _ |
|---|
| - |
| - |
|   |
|   |
|   |

Rezone from the 'Rural Zone (RU)' to the 'Special District 171 Zone (S.D. 171)'

This is Schedule 'A' to By-law No. 202X-XX passed this XX day of XXXX, 202X.

Mayor, Heather Watson