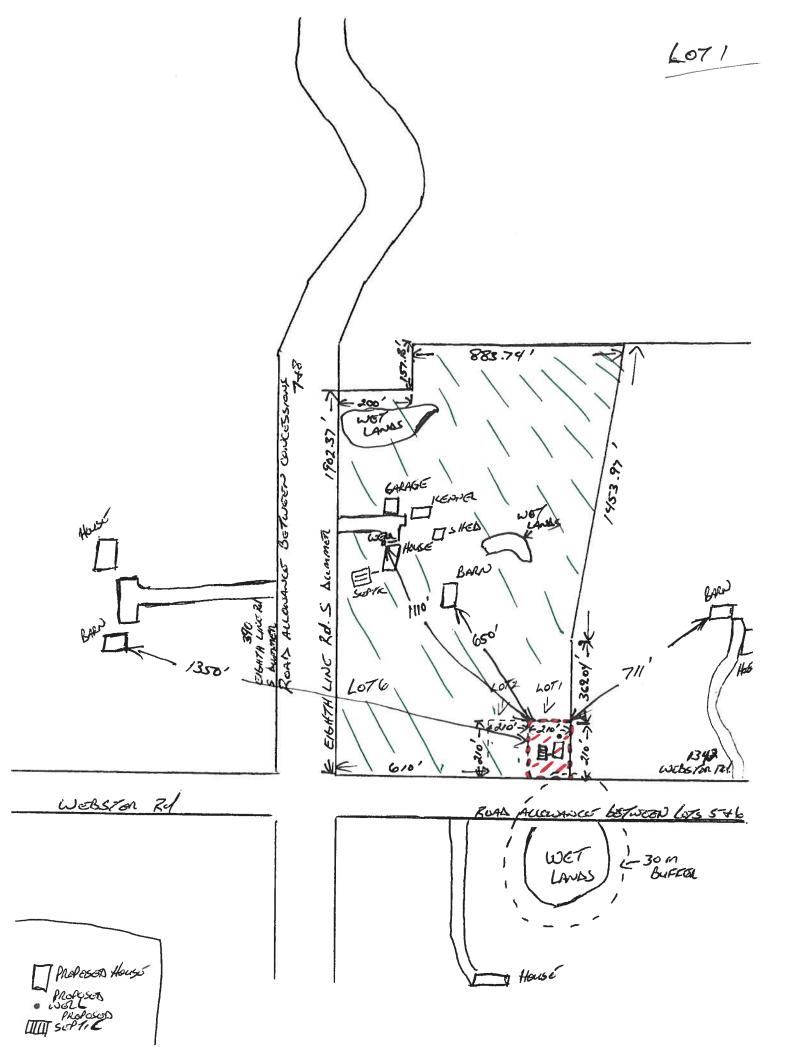

## **County of Peterborough Land Division**

| 6                                                                                                                                                                                                                                                                                                                                  | Description of Original Lation 11. 1                                                                          |                                                                        |                                                                                                                                                                                                              |                                              |
|------------------------------------------------------------------------------------------------------------------------------------------------------------------------------------------------------------------------------------------------------------------------------------------------------------------------------------|---------------------------------------------------------------------------------------------------------------|------------------------------------------------------------------------|--------------------------------------------------------------------------------------------------------------------------------------------------------------------------------------------------------------|----------------------------------------------|
| 0.                                                                                                                                                                                                                                                                                                                                 | Description of Severed Lot (provide both metric & imperial measurements and include all dimensions on sketch) |                                                                        |                                                                                                                                                                                                              |                                              |
|                                                                                                                                                                                                                                                                                                                                    | Frontage (metres): 64.008                                                                                     | Depth (metres): <u>64.008</u>                                          |                                                                                                                                                                                                              | Area (m <sup>2</sup> or hectares): 3969 sq m |
|                                                                                                                                                                                                                                                                                                                                    | Frontage (feet): 210                                                                                          | Depth (feet): 2                                                        | 10                                                                                                                                                                                                           |                                              |
|                                                                                                                                                                                                                                                                                                                                    | Existing Use: (i.e. residential, commercial,                                                                  | ecreational)                                                           | Proposed Use:                                                                                                                                                                                                | (i.e. residential, commercial, recreational) |
| Rural       Residential         Name Existing Buildings & Structures, including well & septic (and show on sketch with setbacks )       Name Proposed Buildings & Structures, including (and show on sketch with setbacks )         None       Name Proposed Buildings & Structures, including (and show on sketch with setbacks ) |                                                                                                               |                                                                        |                                                                                                                                                                                                              |                                              |
|                                                                                                                                                                                                                                                                                                                                    |                                                                                                               | Buildings & Structures, including well & septic<br>etch with setbacks) |                                                                                                                                                                                                              |                                              |
|                                                                                                                                                                                                                                                                                                                                    | Type of Access:                                                                                               |                                                                        |                                                                                                                                                                                                              |                                              |
|                                                                                                                                                                                                                                                                                                                                    | Municipal maintained road                                                                                     | County Ro                                                              | ad                                                                                                                                                                                                           | □Provincial Highway                          |
|                                                                                                                                                                                                                                                                                                                                    | Seasonally maintained municipal road                                                                          | D Private roa                                                          | d or right-of-way                                                                                                                                                                                            | Other                                        |
| Water Parking/docking facilities – distance from these to the nearest road :                                                                                                                                                                                                                                                       |                                                                                                               |                                                                        |                                                                                                                                                                                                              |                                              |
| Water Supply:<br>Publicly owned/operated piped water system<br>Privately owned/operated individual well<br>Privately owned/operated communal well<br>Lake or other water body<br>Other                                                                                                                                             |                                                                                                               |                                                                        | Sewage Disposal: (if existing, show on sketch)  Publicly owned/operated sanitary sewage system  Privately owned/operated individual septic tank  Privately owned/operated communal septic tank  Privy  Other |                                              |
|                                                                                                                                                                                                                                                                                                                                    | If a septic system exists on the severed parcel, when was it installed and inspected? $n/a$                   |                                                                        |                                                                                                                                                                                                              | <sub>?</sub> <u>n/a</u>                      |
|                                                                                                                                                                                                                                                                                                                                    | How far is it located from the lot line(s) & well?                                                            | (ft. or mete                                                           | rs)                                                                                                                                                                                                          |                                              |
|                                                                                                                                                                                                                                                                                                                                    | Have you shown the well & septic locations and setbacks on the sketch?                                        |                                                                        |                                                                                                                                                                                                              |                                              |

### **County of Peterborough Land Division**

| 8. Description of Retained Lot (provide both metric & imperial measurements and include all dimensions on sketch)                                                                                                                                                                                                                                                                                                                                           |                        |                     |                                                                                                              |  |  |
|-------------------------------------------------------------------------------------------------------------------------------------------------------------------------------------------------------------------------------------------------------------------------------------------------------------------------------------------------------------------------------------------------------------------------------------------------------------|------------------------|---------------------|--------------------------------------------------------------------------------------------------------------|--|--|
| Frontage (metres): <u>307.13</u>                                                                                                                                                                                                                                                                                                                                                                                                                            | Depth (metres): _      | 560                 | Area (m <sup>2</sup> or hectares): 17.2 hectares                                                             |  |  |
| Frontage (feet): <u>1007.64</u>                                                                                                                                                                                                                                                                                                                                                                                                                             |                        | 37.27               | Area (ft <sup>2</sup> or acres): 42.5 acres                                                                  |  |  |
| Existing Use: (i.e. residential, commercial,                                                                                                                                                                                                                                                                                                                                                                                                                | recreational)          | Proposed Use:       | (i.e. residential, commercial, recreational)                                                                 |  |  |
| Rural/Dwelling - Hobby Farm                                                                                                                                                                                                                                                                                                                                                                                                                                 |                        | Rural/Dwelling      | - Hobby Farm                                                                                                 |  |  |
| Name Existing Buildings & Structures, includ<br>(and show on sketch with setbacks)<br>House, Well, Septic, Barns, Shed, Gara                                                                                                                                                                                                                                                                                                                                |                        |                     | Name Proposed Buildings & Structures, including wells & septic<br>(and show on sketch with setbacks)<br>None |  |  |
| Type of Access:                                                                                                                                                                                                                                                                                                                                                                                                                                             |                        |                     |                                                                                                              |  |  |
| Municipal maintained road                                                                                                                                                                                                                                                                                                                                                                                                                                   | County Roa             | ad                  | Provincial Highway                                                                                           |  |  |
| Seasonally maintained municipal road                                                                                                                                                                                                                                                                                                                                                                                                                        | Private roa            | d or right-of-way   | Other                                                                                                        |  |  |
| □Water □ Parking/docking                                                                                                                                                                                                                                                                                                                                                                                                                                    | g facilities – distanc | e from these to the | nearest road :                                                                                               |  |  |
| Water Supply:       Sewage Disposal: (if existing, show on sketch)         Publicly owned/operated piped water system       Publicly owned/operated sanitary sewage system         Privately owned/operated individual well       Privately owned/operated individual septic tank         Privately owned/operated communal well       Privately owned/operated communal septic tank         Lake or other water body       Privy         Other       Other |                        |                     | operated sanitary sewage system                                                                              |  |  |
| If a septic system exists on the retained parcel, when was it installed and inspected? <u>1988</u><br>How far is it located from the lot line(s) & well? <sup>950ft</sup> (ft. or meters)<br>Have you shown the well & septic locations and setbacks on the sketch? <u>Yes</u>                                                                                                                                                                              |                        |                     |                                                                                                              |  |  |
|                                                                                                                                                                                                                                                                                                                                                                                                                                                             |                        |                     |                                                                                                              |  |  |

#### 16. Driving Directions

Please describe in detail driving directions to the subject property: North on County Rd 40 from Norwood, turn left on Webster Rd., Just pass 1342 Webster Rd., Just pass

North on County Rd. 40 from Norwood, turn left on Webster Rd, Property on North Side of Webster Rd, just past 1342 Webster Rd., but before Eighth Line Rd. S.

North on County Rd. 40 from Norwood, turn left on Webster Rd, Property on North Side of Webster Rd, just past 1342 Webster Rd., but before Eighth Line Rd. S.

North on County Rd. 40 from Norwood, turn left on Webster Rd, Property on North Side of Webster Rd, just past 1342 Webster Rd., but before Eighth Line Rd. S.