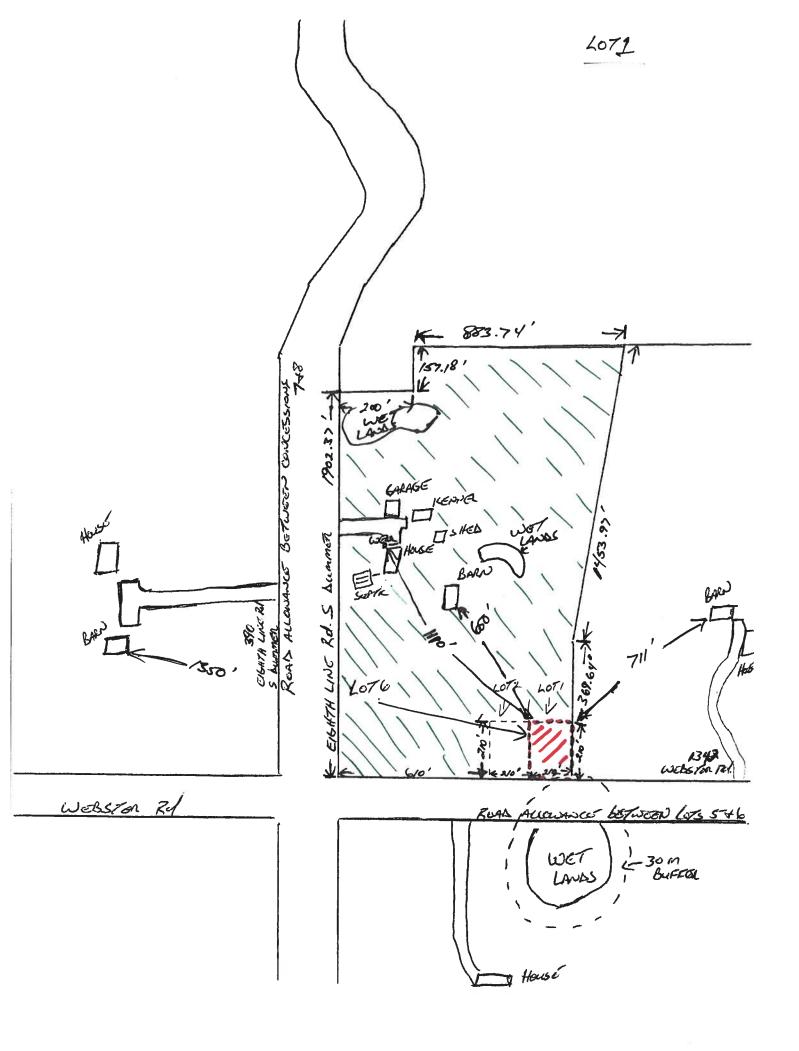

## **County of Peterborough Land Division**

| 6                                                                                                                                                                                                                                                                                                                                  | Description of Original Lation 11. 1                                                                          |                                                                        |                                                                                                                                                                                                              |                                              |
|------------------------------------------------------------------------------------------------------------------------------------------------------------------------------------------------------------------------------------------------------------------------------------------------------------------------------------|---------------------------------------------------------------------------------------------------------------|------------------------------------------------------------------------|--------------------------------------------------------------------------------------------------------------------------------------------------------------------------------------------------------------|----------------------------------------------|
| 0.                                                                                                                                                                                                                                                                                                                                 | Description of Severed Lot (provide both metric & imperial measurements and include all dimensions on sketch) |                                                                        |                                                                                                                                                                                                              |                                              |
|                                                                                                                                                                                                                                                                                                                                    | Frontage (metres): 64.008                                                                                     | Depth (metres): <u>64.008</u>                                          |                                                                                                                                                                                                              | Area (m <sup>2</sup> or hectares): 3969 sq m |
|                                                                                                                                                                                                                                                                                                                                    | Frontage (feet): 210                                                                                          | Depth (feet): 2                                                        | 10                                                                                                                                                                                                           |                                              |
|                                                                                                                                                                                                                                                                                                                                    | Existing Use: (i.e. residential, commercial,                                                                  | ecreational)                                                           | Proposed Use:                                                                                                                                                                                                | (i.e. residential, commercial, recreational) |
| Rural       Residential         Name Existing Buildings & Structures, including well & septic (and show on sketch with setbacks )       Name Proposed Buildings & Structures, including (and show on sketch with setbacks )         None       Name Proposed Buildings & Structures, including (and show on sketch with setbacks ) |                                                                                                               |                                                                        |                                                                                                                                                                                                              |                                              |
|                                                                                                                                                                                                                                                                                                                                    |                                                                                                               | Buildings & Structures, including well & septic<br>etch with setbacks) |                                                                                                                                                                                                              |                                              |
|                                                                                                                                                                                                                                                                                                                                    | Type of Access:                                                                                               |                                                                        |                                                                                                                                                                                                              |                                              |
|                                                                                                                                                                                                                                                                                                                                    | Municipal maintained road                                                                                     | County Ro                                                              | ad                                                                                                                                                                                                           | □Provincial Highway                          |
|                                                                                                                                                                                                                                                                                                                                    | Seasonally maintained municipal road                                                                          | D Private roa                                                          | d or right-of-way                                                                                                                                                                                            | Other                                        |
| Water Parking/docking facilities – distance from these to the nearest road :                                                                                                                                                                                                                                                       |                                                                                                               |                                                                        |                                                                                                                                                                                                              |                                              |
| Water Supply:<br>Publicly owned/operated piped water system<br>Privately owned/operated individual well<br>Privately owned/operated communal well<br>Lake or other water body<br>Other                                                                                                                                             |                                                                                                               |                                                                        | Sewage Disposal: (if existing, show on sketch)  Publicly owned/operated sanitary sewage system  Privately owned/operated individual septic tank  Privately owned/operated communal septic tank  Privy  Other |                                              |
|                                                                                                                                                                                                                                                                                                                                    | If a septic system exists on the severed parcel, when was it installed and inspected? $n/a$                   |                                                                        |                                                                                                                                                                                                              | <sub>?</sub> <u>n/a</u>                      |
|                                                                                                                                                                                                                                                                                                                                    | How far is it located from the lot line(s) & well?                                                            | (ft. or mete                                                           | rs)                                                                                                                                                                                                          |                                              |
|                                                                                                                                                                                                                                                                                                                                    | Have you shown the well & septic locations and setbacks on the sketch?                                        |                                                                        |                                                                                                                                                                                                              |                                              |

### **County of Peterborough Land Division**

| 8. Description of Retained Lot (provide both metric & imperial measurements and include all dimensions on sketch)                                                                                                                                                                                                                                                                                                                                           |                        |                     |                                                                                                              |  |  |
|-------------------------------------------------------------------------------------------------------------------------------------------------------------------------------------------------------------------------------------------------------------------------------------------------------------------------------------------------------------------------------------------------------------------------------------------------------------|------------------------|---------------------|--------------------------------------------------------------------------------------------------------------|--|--|
| Frontage (metres): <u>307.13</u>                                                                                                                                                                                                                                                                                                                                                                                                                            | Depth (metres): _      | 560                 | Area (m <sup>2</sup> or hectares): 17.2 hectares                                                             |  |  |
| Frontage (feet): <u>1007.64</u>                                                                                                                                                                                                                                                                                                                                                                                                                             |                        | 37.27               | Area (ft <sup>2</sup> or acres): 42.5 acres                                                                  |  |  |
| Existing Use: (i.e. residential, commercial,                                                                                                                                                                                                                                                                                                                                                                                                                | recreational)          | Proposed Use:       | (i.e. residential, commercial, recreational)                                                                 |  |  |
| Rural/Dwelling - Hobby Farm                                                                                                                                                                                                                                                                                                                                                                                                                                 |                        | Rural/Dwelling      | - Hobby Farm                                                                                                 |  |  |
| Name Existing Buildings & Structures, includ<br>(and show on sketch with setbacks)<br>House, Well, Septic, Barns, Shed, Gara                                                                                                                                                                                                                                                                                                                                |                        |                     | Name Proposed Buildings & Structures, including wells & septic<br>(and show on sketch with setbacks)<br>None |  |  |
| Type of Access:                                                                                                                                                                                                                                                                                                                                                                                                                                             |                        |                     |                                                                                                              |  |  |
| Municipal maintained road                                                                                                                                                                                                                                                                                                                                                                                                                                   | County Roa             | ad                  | Provincial Highway                                                                                           |  |  |
| Seasonally maintained municipal road                                                                                                                                                                                                                                                                                                                                                                                                                        | Private roa            | d or right-of-way   | Other                                                                                                        |  |  |
| □Water □ Parking/docking                                                                                                                                                                                                                                                                                                                                                                                                                                    | g facilities – distanc | e from these to the | nearest road :                                                                                               |  |  |
| Water Supply:       Sewage Disposal: (if existing, show on sketch)         Publicly owned/operated piped water system       Publicly owned/operated sanitary sewage system         Privately owned/operated individual well       Privately owned/operated individual septic tank         Privately owned/operated communal well       Privately owned/operated communal septic tank         Lake or other water body       Privy         Other       Other |                        |                     | operated sanitary sewage system                                                                              |  |  |
| If a septic system exists on the retained parcel, when was it installed and inspected? <u>1988</u><br>How far is it located from the lot line(s) & well? <sup>950ft</sup> (ft. or meters)<br>Have you shown the well & septic locations and setbacks on the sketch? <u>Yes</u>                                                                                                                                                                              |                        |                     |                                                                                                              |  |  |
|                                                                                                                                                                                                                                                                                                                                                                                                                                                             |                        |                     |                                                                                                              |  |  |

#### 16. Driving Directions

Please describe in detail driving directions to the subject property: North on County Rd 40 from Norwood, turn left on Webster Rd., Just pass 1342 Webster Rd., Just pass

North on County Rd. 40 from Norwood, turn left on Webster Rd, Property on North Side of Webster Rd, just past 1342 Webster Rd., but before Eighth Line Rd. S.

North on County Rd. 40 from Norwood, turn left on Webster Rd, Property on North Side of Webster Rd, just past 1342 Webster Rd., but before Eighth Line Rd. S.

North on County Rd. 40 from Norwood, turn left on Webster Rd, Property on North Side of Webster Rd, just past 1342 Webster Rd., but before Eighth Line Rd. S.