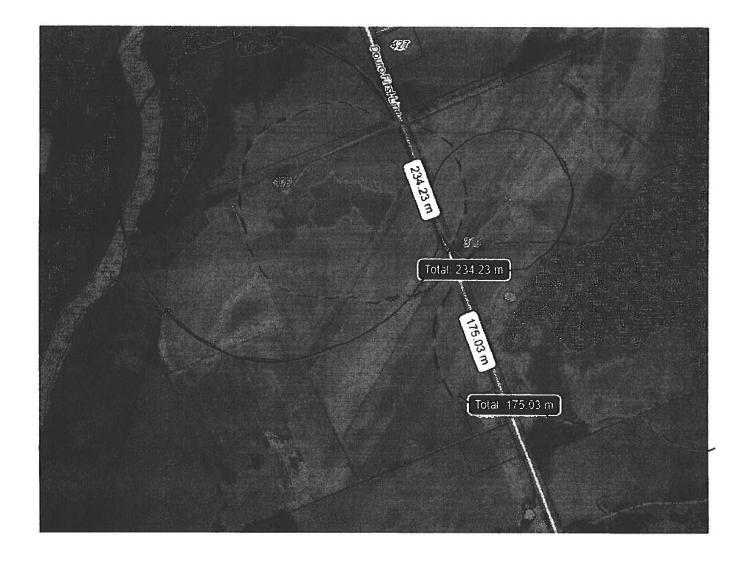

| 6. Description of Severed Lot (provide both metric & imperial measurements and include all dimensions on sketch)                                                                                                                     |                                  |                                                                                                  |                                                                                                                                                |  |  |
|--------------------------------------------------------------------------------------------------------------------------------------------------------------------------------------------------------------------------------------|----------------------------------|--------------------------------------------------------------------------------------------------|------------------------------------------------------------------------------------------------------------------------------------------------|--|--|
| Frontage (metres): 63.6                                                                                                                                                                                                              | Depth (metres):                  | 63.62                                                                                            | Area (m² or hectares):                                                                                                                         |  |  |
| Frontage (feet): 208                                                                                                                                                                                                                 | Depth (feet):                    | 208                                                                                              | Area (ft² or acres):                                                                                                                           |  |  |
| Existing Use: (i.e. residential, commercial,                                                                                                                                                                                         | recreational)                    | Proposed Use:                                                                                    | (i.e. residential, commercial, recreational)                                                                                                   |  |  |
| PARICULTURE                                                                                                                                                                                                                          |                                  | RESIDENTIAL                                                                                      |                                                                                                                                                |  |  |
| Name Existing Buildings & Structures, including well & septic (and show on sketch with setbacks)                                                                                                                                     |                                  | Name Proposed Buildings & Structures, including well & septic (and show on sketch with setbacks) |                                                                                                                                                |  |  |
| Type of Access:                                                                                                                                                                                                                      |                                  |                                                                                                  |                                                                                                                                                |  |  |
| Municipal maintained road                                                                                                                                                                                                            | County Ro                        | ad                                                                                               | Provincial Highway                                                                                                                             |  |  |
| Seasonally maintained municipal road                                                                                                                                                                                                 | Private roa                      | ad or righ <b>tof-way</b>                                                                        | Water Other                                                                                                                                    |  |  |
| Water Supply: PROPOSED  Publicly owned/operated piped water syste  Privately owned/operated individual well  Privately owned/operated communal well  Lake or other water body  Other                                                 | m                                | Publicly owned Privately owne Privately owne Privy                                               | al: (if existing, show on sketch) Ropo LO  Aloperated sanitary sewage system  doperated individual septic tank  doperated communal septic tank |  |  |
| If a septic system exists on the severed parce How far is it located from the lot line(s) & well Have you shown the well & septic locations at  If the severed lot is an "Addition" or "Lo If not, please skip this section and move | ?(ft. or meternd setbacks on the | ers) e sketch? ent", please provi                                                                |                                                                                                                                                |  |  |
| 7. Description of Lot Being Added To (provide both metric & imperial measurement)                                                                                                                                                    | ents and include                 | all dimensions on                                                                                | sketch)                                                                                                                                        |  |  |
| Frontage (metres):                                                                                                                                                                                                                   | Depth (metres):                  |                                                                                                  | Area (m² or hectares):                                                                                                                         |  |  |
| Frontage (feet):                                                                                                                                                                                                                     | Depth (feet):                    |                                                                                                  | Area (ft² or acres):                                                                                                                           |  |  |
| Existing Use: (i.e. residential, commercial, I                                                                                                                                                                                       | recreational)                    | Proposed Use:                                                                                    | (i.e. residential, commercial, recreational)                                                                                                   |  |  |
| Name Existing Buildings & Structures, including (and show on sketch with setbacks)                                                                                                                                                   | ng wells & septic                |                                                                                                  | Buildings & Structures, including wells & septic setch with setbacks)                                                                          |  |  |
| Official Plan Designation:                                                                                                                                                                                                           |                                  | Current Zoning:                                                                                  |                                                                                                                                                |  |  |
| Type of Access:                                                                                                                                                                                                                      |                                  |                                                                                                  |                                                                                                                                                |  |  |
| Municipal maintained road                                                                                                                                                                                                            | County Ro                        | oad                                                                                              | Provincial Highway                                                                                                                             |  |  |
| Seasonally maintained municipal road                                                                                                                                                                                                 | Private roa                      | ad or rightof-way                                                                                | Water Other                                                                                                                                    |  |  |
| Roll#of Lot Being Added to:                                                                                                                                                                                                          |                                  |                                                                                                  |                                                                                                                                                |  |  |

| 8. Description of Retained Lot (provide both metric & imperial measurements and include all dimensions on sketch)                                                                                                                                         |
|-----------------------------------------------------------------------------------------------------------------------------------------------------------------------------------------------------------------------------------------------------------|
| Frontage (metres): 428 42 Depth (metres): Area (m² or hectares): 38-85                                                                                                                                                                                    |
| Frontage (feet): 1405-7 Depth (feet): Area (ft² or acres): 96 - ACKES                                                                                                                                                                                     |
| Existing Use: (i.e. residential, commercial, recreational)  Proposed Use: (i.e. residential, commercial, recreational)                                                                                                                                    |
| Name Existing Buildings & Structures, including wells & septic (and show on sketch with setbacks)  RESIDENCE BARN 2 DRIVE SHEDS HAY STEARLE, GARAGE                                                                                                       |
|                                                                                                                                                                                                                                                           |
| Type of Access:  Municipal maintained road  County Road  Provincial Highway                                                                                                                                                                               |
| Seasonally maintained municipal road  Private road or right-of-way  Water  Other                                                                                                                                                                          |
| Water Supply:  Publicly owned/operated piped water system  Privately owned/operated individual well  Privately owned/operated communal well  Lake or other water body  Other  Other                                                                       |
| If a septic system exists on the retained parcel, when was it installed and inspected?                                                                                                                                                                    |
| How far is it located from the ot line(s) & well? 25 (ft. or meters)                                                                                                                                                                                      |
| Have you shown the well & septic locations and setbacks on the sketch?                                                                                                                                                                                    |
| 9. Local Planning Documents                                                                                                                                                                                                                               |
| What is the current Township Official Plan designation on this property?                                                                                                                                                                                  |
| What is the current zoning on this property, as found in the Township <b>Zoning By-Law</b> ?                                                                                                                                                              |
|                                                                                                                                                                                                                                                           |
| 10. Provincial Policy Is the application consistent with the Provincial Policy Statements?                                                                                                                                                                |
| (this information is available from the Preliminary Severance Review and/or from the County Planning Dept.)                                                                                                                                               |
| Is the subject property within an area of land designated under any provincial plan(s)?  (Oak Ridges Moraine Conservation Plan applies to portions of Cavan Ward only;  Growth Plan applies to the entire County of Peterborough so answer should be yes) |
| If yes, does the application conform to or meet the intent of the provincial plan(s)?                                                                                                                                                                     |
| 11. Restrictions of Subject Land                                                                                                                                                                                                                          |
| Are there any easements or restrictive covenants (i.e. hydro, Bell) affecting the subject land?                                                                                                                                                           |
| If yes, describe the easement or covenant and its effect:                                                                                                                                                                                                 |