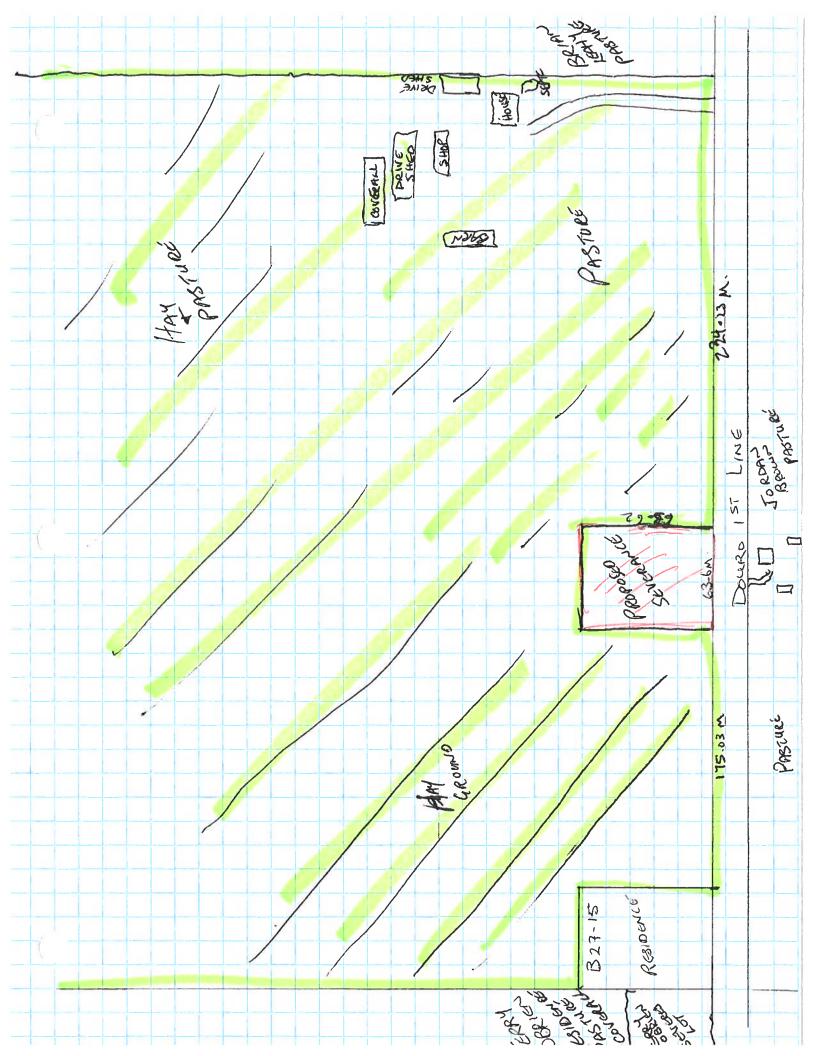

| 6. Description of Severed Lot (provide both metric & imperial measurements and include all dimensions on sketch)                                                                                                                     |                                  |                                                                                                  |                                                                                                                                                |  |  |
|--------------------------------------------------------------------------------------------------------------------------------------------------------------------------------------------------------------------------------------|----------------------------------|--------------------------------------------------------------------------------------------------|------------------------------------------------------------------------------------------------------------------------------------------------|--|--|
| Frontage (metres): 63.6                                                                                                                                                                                                              | Depth (metres):                  | 63.62                                                                                            | Area (m² or hectares):                                                                                                                         |  |  |
| Frontage (feet): 208                                                                                                                                                                                                                 | Depth (feet):                    | 208                                                                                              | Area (ft² or acres):                                                                                                                           |  |  |
| Existing Use: (i.e. residential, commercial,                                                                                                                                                                                         | recreational)                    | Proposed Use:                                                                                    | (i.e. residential, commercial, recreational)                                                                                                   |  |  |
| PARICULTURE                                                                                                                                                                                                                          |                                  | RESIDENTIAL                                                                                      |                                                                                                                                                |  |  |
| Name Existing Buildings & Structures, including well & septic (and show on sketch with setbacks)                                                                                                                                     |                                  | Name Proposed Buildings & Structures, including well & septic (and show on sketch with setbacks) |                                                                                                                                                |  |  |
| Type of Access:                                                                                                                                                                                                                      |                                  |                                                                                                  |                                                                                                                                                |  |  |
| Municipal maintained road                                                                                                                                                                                                            | County Ro                        | ad                                                                                               | Provincial Highway                                                                                                                             |  |  |
| Seasonally maintained municipal road                                                                                                                                                                                                 | Private roa                      | ad or righ <b>tof-way</b>                                                                        | Water Other                                                                                                                                    |  |  |
| Water Supply: PROPOSED  Publicly owned/operated piped water syste  Privately owned/operated individual well  Privately owned/operated communal well  Lake or other water body  Other                                                 | m                                | Publicly owned Privately owne Privately owne Privy                                               | al: (if existing, show on sketch) Ropo LO  Aloperated sanitary sewage system  doperated individual septic tank  doperated communal septic tank |  |  |
| If a septic system exists on the severed parce How far is it located from the lot line(s) & well Have you shown the well & septic locations at  If the severed lot is an "Addition" or "Lo If not, please skip this section and move | ?(ft. or meternd setbacks on the | ers) e sketch? ent", please provi                                                                |                                                                                                                                                |  |  |
| 7. Description of Lot Being Added To (provide both metric & imperial measurement)                                                                                                                                                    | ents and include                 | all dimensions on                                                                                | sketch)                                                                                                                                        |  |  |
| Frontage (metres):                                                                                                                                                                                                                   | Depth (metres):                  |                                                                                                  | Area (m² or hectares):                                                                                                                         |  |  |
| Frontage (feet):                                                                                                                                                                                                                     | Depth (feet):                    |                                                                                                  | Area (ft² or acres):                                                                                                                           |  |  |
| Existing Use: (i.e. residential, commercial, I                                                                                                                                                                                       | recreational)                    | Proposed Use:                                                                                    | (i.e. residential, commercial, recreational)                                                                                                   |  |  |
| Name Existing Buildings & Structures, including (and show on sketch with setbacks)                                                                                                                                                   | ng wells & septic                |                                                                                                  | Buildings & Structures, including wells & septic setch with setbacks)                                                                          |  |  |
| Official Plan Designation:                                                                                                                                                                                                           |                                  | Current Zoning:                                                                                  |                                                                                                                                                |  |  |
| Type of Access:                                                                                                                                                                                                                      |                                  |                                                                                                  |                                                                                                                                                |  |  |
| Municipal maintained road                                                                                                                                                                                                            | County Ro                        | oad                                                                                              | Provincial Highway                                                                                                                             |  |  |
| Seasonally maintained municipal road                                                                                                                                                                                                 | Private roa                      | ad or rightof-way                                                                                | Water Other                                                                                                                                    |  |  |
| Roll#of Lot Being Added to:                                                                                                                                                                                                          |                                  |                                                                                                  |                                                                                                                                                |  |  |

| 8. Description of Retained Lot (provide both metric & imperial measurements and include all dimensions on sketch)                                                                                                                                         |
|-----------------------------------------------------------------------------------------------------------------------------------------------------------------------------------------------------------------------------------------------------------|
| Frontage (metres): 428 42 Depth (metres): Area (m² or hectares): 38-85                                                                                                                                                                                    |
| Frontage (feet): 1405-7 Depth (feet): Area (ft² or acres): 96 - ACKES                                                                                                                                                                                     |
| Existing Use: (i.e. residential, commercial, recreational)  Proposed Use: (i.e. residential, commercial, recreational)                                                                                                                                    |
| Name Existing Buildings & Structures, including wells & septic (and show on sketch with setbacks)  RESIDENCE BARN 2 DRIVE SHEDS HAY STEARLE, GARAGE                                                                                                       |
|                                                                                                                                                                                                                                                           |
| Type of Access:  Municipal maintained road  County Road  Provincial Highway                                                                                                                                                                               |
| Seasonally maintained municipal road  Private road or right-of-way  Water  Other                                                                                                                                                                          |
| Water Supply:  Publicly owned/operated piped water system  Privately owned/operated individual well  Privately owned/operated communal well  Lake or other water body  Other  Other                                                                       |
| If a septic system exists on the retained parcel, when was it installed and inspected?                                                                                                                                                                    |
| How far is it located from the ot line(s) & well? 25 (ft. or meters)                                                                                                                                                                                      |
| Have you shown the well & septic locations and setbacks on the sketch?                                                                                                                                                                                    |
| 9. Local Planning Documents                                                                                                                                                                                                                               |
| What is the current Township Official Plan designation on this property?                                                                                                                                                                                  |
| What is the current zoning on this property, as found in the Township <b>Zoning By-Law</b> ?                                                                                                                                                              |
|                                                                                                                                                                                                                                                           |
| 10. Provincial Policy Is the application consistent with the Provincial Policy Statements?                                                                                                                                                                |
| (this information is available from the Preliminary Severance Review and/or from the County Planning Dept.)                                                                                                                                               |
| Is the subject property within an area of land designated under any provincial plan(s)?  (Oak Ridges Moraine Conservation Plan applies to portions of Cavan Ward only;  Growth Plan applies to the entire County of Peterborough so answer should be yes) |
| If yes, does the application conform to or meet the intent of the provincial plan(s)?                                                                                                                                                                     |
| 11. Restrictions of Subject Land                                                                                                                                                                                                                          |
| Are there any easements or restrictive covenants (i.e. hydro, Bell) affecting the subject land?                                                                                                                                                           |
| If yes, describe the easement or covenant and its effect:                                                                                                                                                                                                 |