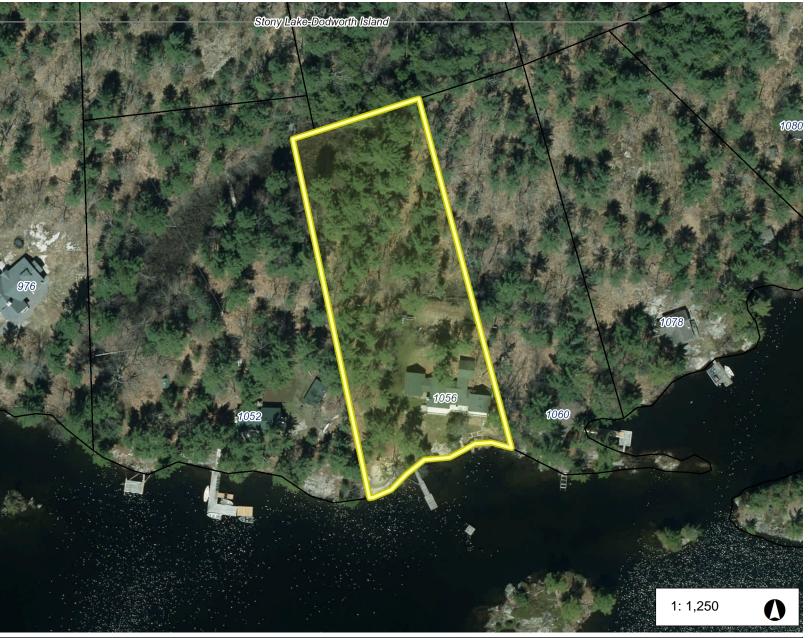

63.5

North\_American\_1983\_CSRS\_UTM\_Zone\_17N

© Latitude Geographics Group Ltd.

## A-02-23 (1056 Stony Lake-Dodworth Island)

63.5 Meters

31.75

This map is a user generated static output from an Internet mapping site and is for reference only. Data layers that appear on this map may or may not be accurate, current, or otherwise reliable.

THIS MAP IS NOT TO BE USED FOR NAVIGATION

#### **Notes**

2018 air photo