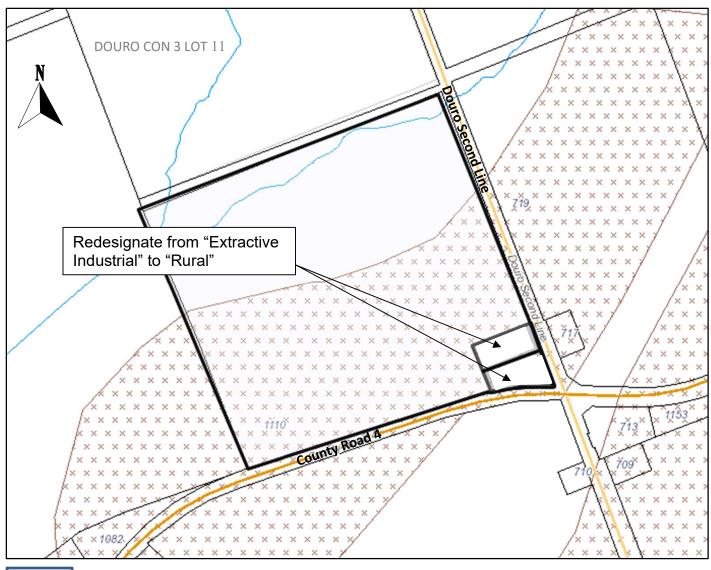

#### **Details of the Amendment**

The Official Plan of the County of Peterborough is hereby amended as follows:

1. Schedule 'A4-1' Land Use and Transportation Plan, Douro Ward of the Official Plan of the Township of Douro-Dummer within the Official Plan of the County of Peterborough, is amended by redesignating a portion of the property located at Part of Lot 10, Concession 3, in the Geographic Township of Douro, in the Township of Douro-Dummer, from the "Extractive Industrial" designation to the "Rural" designation as shown on Schedule '1' attached hereto and forming part of this Amendment.

# Schedule '1' To Official Plan Amendment No. 72 County of Peterborough Official Plan

\* \* \* : \* \* \* \* \* \* \* : **Extractive Industrial** 

Rural