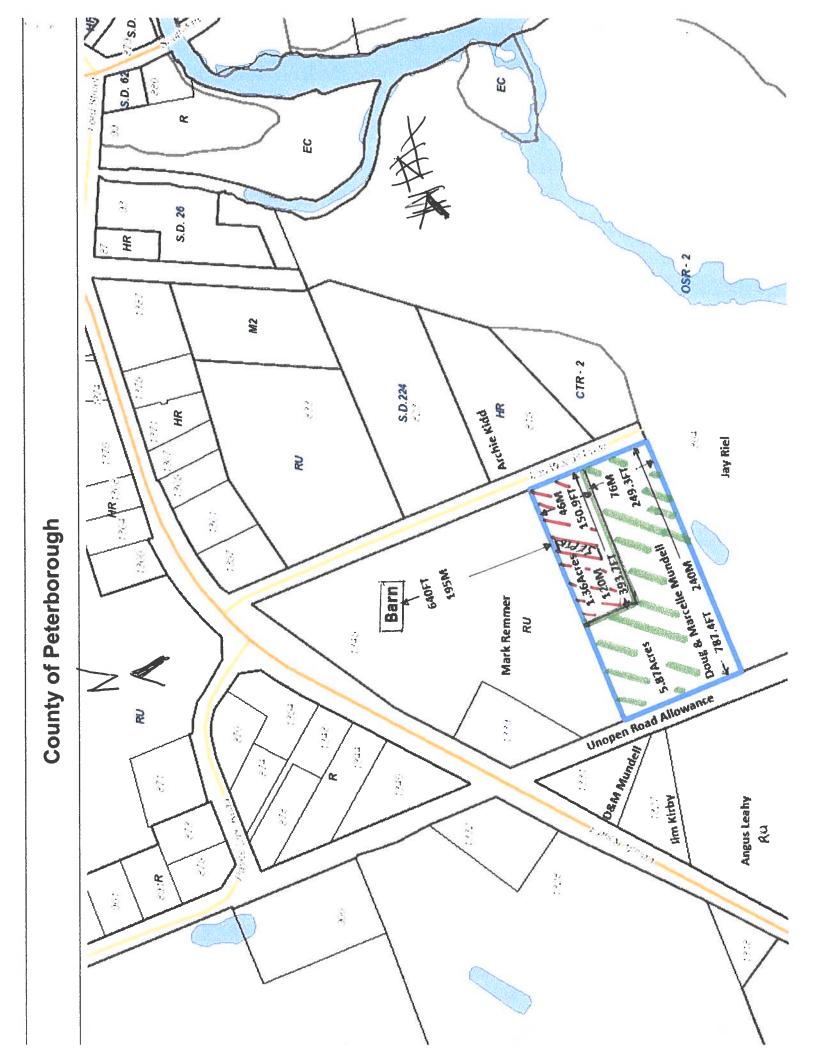

## County of Peterborough Land Division

| Pag | e | 2 |
|-----|---|---|
|-----|---|---|

| 6. Description of Severed Lot (provide both metric & imperial measurements and include all dimensions on sketch)                                                                       |                                                                                                                                                                                                                                                                                                                                                                                                                                                            |                                                                          |                   |                                              |
|----------------------------------------------------------------------------------------------------------------------------------------------------------------------------------------|------------------------------------------------------------------------------------------------------------------------------------------------------------------------------------------------------------------------------------------------------------------------------------------------------------------------------------------------------------------------------------------------------------------------------------------------------------|--------------------------------------------------------------------------|-------------------|----------------------------------------------|
|                                                                                                                                                                                        |                                                                                                                                                                                                                                                                                                                                                                                                                                                            |                                                                          | 120               |                                              |
|                                                                                                                                                                                        | Frontage (feet):                                                                                                                                                                                                                                                                                                                                                                                                                                           | Depth (feet):                                                            | 93.7              | Area (ft <sup>2</sup> or acres): 1.36 Acres  |
|                                                                                                                                                                                        | Existing Use: (i.e. residential, commercial, re                                                                                                                                                                                                                                                                                                                                                                                                            | creational)                                                              | Proposed Use:     | (i.e. residential, commercial, recreational) |
|                                                                                                                                                                                        | Recreational                                                                                                                                                                                                                                                                                                                                                                                                                                               |                                                                          | Residential       |                                              |
| Name Existing Buildings & Structures, including well & septic<br>(and show on sketch with setbacks)Name Proposed Buildings & Structures,<br>(and show on sketch with setbacks)NoneNone |                                                                                                                                                                                                                                                                                                                                                                                                                                                            | Buildings & Structures, including well & septic<br>ketch with setbacks ) |                   |                                              |
|                                                                                                                                                                                        | Type of Access:                                                                                                                                                                                                                                                                                                                                                                                                                                            |                                                                          |                   |                                              |
|                                                                                                                                                                                        | Municipal maintained road                                                                                                                                                                                                                                                                                                                                                                                                                                  | County Ro                                                                | ad                | Provincial Highway                           |
|                                                                                                                                                                                        | Seasonally maintained municipal road                                                                                                                                                                                                                                                                                                                                                                                                                       | D Private roa                                                            | d or right-of-way | □Other                                       |
|                                                                                                                                                                                        | Water Parking/docking facilities – distance from these to the nearest road :                                                                                                                                                                                                                                                                                                                                                                               |                                                                          |                   |                                              |
|                                                                                                                                                                                        | Water Supply:       Sewage Disposal: (if existing, show on sketch)         Publicly owned/operated piped water system       Publicly owned/operated sanitary sewage system         Privately owned/operated individual well       Privately owned/operated individual septic tank         Privately owned/operated communal well       Privately owned/operated communal septic tank         Lake or other water body       Privy         Other       None |                                                                          |                   |                                              |
| If a septic system exists on the severed parcel, when was it installed and inspected? n/a                                                                                              |                                                                                                                                                                                                                                                                                                                                                                                                                                                            |                                                                          |                   |                                              |
| How far is it located from the lot line(s) & well?(ft. or meters)                                                                                                                      |                                                                                                                                                                                                                                                                                                                                                                                                                                                            |                                                                          |                   |                                              |
| L                                                                                                                                                                                      | Have you shown the well & septic locations and setbacks on the sketch? n/a                                                                                                                                                                                                                                                                                                                                                                                 |                                                                          |                   |                                              |

### **County of Peterborough Land Division**

| Page | 3 |
|------|---|
|------|---|

| 8. Description of Retained Lot (provide both metric & imperial measurements and include all dimensions on sketch)                                                                                                                                                                                                                                                                                                                                          |                                                                                                           |  |  |
|------------------------------------------------------------------------------------------------------------------------------------------------------------------------------------------------------------------------------------------------------------------------------------------------------------------------------------------------------------------------------------------------------------------------------------------------------------|-----------------------------------------------------------------------------------------------------------|--|--|
| Frontage (metres): 76 for(120)depth then 122 Depth (metres):                                                                                                                                                                                                                                                                                                                                                                                               | 240 Area (m <sup>2</sup> or hectares): 2.37                                                               |  |  |
| Frontage (feet): 249.35for(393.7)depth then 400.26 Depth (feet): 78                                                                                                                                                                                                                                                                                                                                                                                        | 7.40 Area (ft² or acres): 5.87                                                                            |  |  |
| Existing Use: (i.e. residential, commercial, recreational)                                                                                                                                                                                                                                                                                                                                                                                                 | Proposed Use: (i.e. residential, commercial, recreational)                                                |  |  |
| recreational                                                                                                                                                                                                                                                                                                                                                                                                                                               | recreational                                                                                              |  |  |
| Name Existing Buildings & Structures, including wells & septic<br>(and show on sketch with setbacks)<br>None                                                                                                                                                                                                                                                                                                                                               | Name Proposed Buildings & Structures, including wells & septic (and show on sketch with setbacks)<br>None |  |  |
| Type of Access:                                                                                                                                                                                                                                                                                                                                                                                                                                            |                                                                                                           |  |  |
| Municipal maintained road                                                                                                                                                                                                                                                                                                                                                                                                                                  | ad Provincial Highway                                                                                     |  |  |
| Seasonally maintained municipal road                                                                                                                                                                                                                                                                                                                                                                                                                       | d or right-of-way                                                                                         |  |  |
| Water Parking/docking facilities – distance                                                                                                                                                                                                                                                                                                                                                                                                                | e from these to the nearest road :                                                                        |  |  |
| Water Supply:       Sewage Disposal: (if existing, show on sketch)         Publicly owned/operated piped water system       Publicly owned/operated sanitary sewage system         Privately owned/operated individual well       Privately owned/operated individual septic tank         Privately owned/operated communal well       Privately owned/operated communal septic tank         Lake or other water body       Privy         Other       None |                                                                                                           |  |  |
| If a septic system exists on the retained parcel, when was it installed and inspected? <u>n/a</u>                                                                                                                                                                                                                                                                                                                                                          |                                                                                                           |  |  |
| How far is it located from the lot line(s) & well?(ft. or meters)                                                                                                                                                                                                                                                                                                                                                                                          |                                                                                                           |  |  |
| Have you shown the well & septic locations and setbacks on the sketch? <u>n/a</u>                                                                                                                                                                                                                                                                                                                                                                          |                                                                                                           |  |  |

| 11. Restrictions of Subject Land                                                                |       |      |
|-------------------------------------------------------------------------------------------------|-------|------|
| Are there any easements or restrictive covenants (i.e. hydro, Bell) affecting the subject land? | ☐ Yes | ✓ No |
| If yes, describe the easement or covenant and its effect                                        |       |      |

| 12. Previous Planning Act Applications                                                                                                                                                                                                                                                                                                               |                                                                                                                                                       |                                                                                      |                                                                               |  |
|------------------------------------------------------------------------------------------------------------------------------------------------------------------------------------------------------------------------------------------------------------------------------------------------------------------------------------------------------|-------------------------------------------------------------------------------------------------------------------------------------------------------|--------------------------------------------------------------------------------------|-------------------------------------------------------------------------------|--|
| Is the subject<br>51 or a conse                                                                                                                                                                                                                                                                                                                      | under Section                                                                                                                                         |                                                                                      |                                                                               |  |
| Has the owner of the subject land severed any land from the original acquired parcel?                                                                                                                                                                                                                                                                |                                                                                                                                                       |                                                                                      | 🗌 Yes 🖾 No                                                                    |  |
| If yes, indicat<br>File No. B<br>File No. B                                                                                                                                                                                                                                                                                                          |                                                                                                                                                       |                                                                                      |                                                                               |  |
| Is this land cu<br>Official Plan /                                                                                                                                                                                                                                                                                                                   | urrently the subject of any other applicati<br>Amendment, Zoning By-Law Amendmen                                                                      | on under the Planning Act, such as an a<br>t, Minor Variance, Minister's Order, or F | application for Yes INo Yower of Sale?                                        |  |
|                                                                                                                                                                                                                                                                                                                                                      | provide the following:<br>File No                                                                                                                     | Status:                                                                              |                                                                               |  |
| 13. Minimum Di                                                                                                                                                                                                                                                                                                                                       | istance Separation (MDS)                                                                                                                              | ·····                                                                                | · · · · · · · · · · · · · · · · · · ·                                         |  |
| Are there any<br>house, or are<br>Are there any                                                                                                                                                                                                                                                                                                      | barns within 750-1,500 metres (2,460-<br>capable of housing, livestock?<br>anaerobic digesters within 750-1,500<br>complete an "MDS Data Sheet" for e | metres (2,460-4,921 feet) of the subject                                             | ✓Yes □No                                                                      |  |
| 4. Agricultural                                                                                                                                                                                                                                                                                                                                      | Severances (for lands within the agr                                                                                                                  | icultural designation only)                                                          |                                                                               |  |
| Is the severance to dispose of a residence surplus to a farming operation (must have 2 houses)?       □Yes       No         Is this severance to create a new farm parcel approximately 40 hectares (100 acres) in size?       □Yes       No         Is this severance for a commercial or industrial "agriculture-related" use?       □Yes       No |                                                                                                                                                       |                                                                                      |                                                                               |  |
| 5. Adjacent La                                                                                                                                                                                                                                                                                                                                       | inds Surrounding the Landholding                                                                                                                      |                                                                                      |                                                                               |  |
| andholding.                                                                                                                                                                                                                                                                                                                                          | the names of the owners, the use of th<br>This information should also be on the<br>is needed, please add extra Schedule p                            | the sketch, and can be obtained from t                                               | nds surrounding the applicants' entire<br>he Township or Land Division Office |  |
| Direction                                                                                                                                                                                                                                                                                                                                            | Name of Owner<br>(only when known to the applicant)                                                                                                   | Use of Land – (must be filled in)                                                    | Buildings (i.e. house, barn etc.)<br>(must be filled in)                      |  |
| North                                                                                                                                                                                                                                                                                                                                                | Mark Remmer                                                                                                                                           | residential                                                                          | House & Barn                                                                  |  |
| South                                                                                                                                                                                                                                                                                                                                                | Jay Riel                                                                                                                                              | OSR-2 recreational                                                                   | Vacant                                                                        |  |
| East                                                                                                                                                                                                                                                                                                                                                 | Archie Kidd                                                                                                                                           | residential                                                                          | House                                                                         |  |
| West                                                                                                                                                                                                                                                                                                                                                 | west Jim Kirby residential House                                                                                                                      |                                                                                      |                                                                               |  |
| 16. Driving Directions                                                                                                                                                                                                                                                                                                                               |                                                                                                                                                       |                                                                                      |                                                                               |  |

| Dwner of Livestock Facility: Mark Remmer     |        | Phone: 705-652-5005                    |  |
|----------------------------------------------|--------|----------------------------------------|--|
| Address: 1345 County Rd. 4 Douro-Dumme       |        |                                        |  |
| Distance from livestock facility to new use: | 640 FT | (metres or feet)                       |  |
| Distance from manure storage to new use:     | 640    | (metres or feet)                       |  |
|                                              | 700    | ······································ |  |