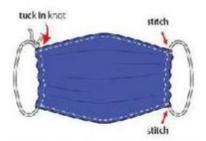

#### Make sure your cloth face covering:

- · fits snugly but comfortably against the side of the face
- · completely covers the nose and mouth
- · is secured with ties or ear loops
- · includes multiple layers of fabric
- allows for breathing without restriction
- · can be laundered and machine dried without damage or change to shape