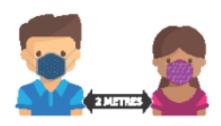

**Conclusion:** This new policy will allow staff, Council and the public to be educated on the use of face coverings as per the Public Health Directive and as a way to reduce the risk of spreading Covid-19 to others when physical distancing and keeping two metres apart from others might be challenging or not possible.

Wash your hands & clean any surfaces that the dirty mask touches.

**REMEMBER:** stay 2 metres apart from others, and wear a face covering when you can't maintain physical distancing.

peterboroughpublichealth.ca

## Stay 2 metres apart from others...

\_\_\_\_ Follow us... ② ① @ @Ptboheelth Themk you for leeping our community safe.

www.peterberoughpublichealth.ca/cevid19