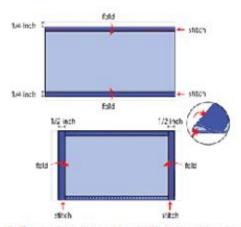

#### Materials

- · Two 10"x6" rectangles of cotton fabric
- Two 6" pieces of elastic (or rubber bands, string, cloth strips, or hair ties)
- · Needle and thread (or bobby pin)
- Scissors
- Sewing machine

#### **Tutorial**

 Cut out two 10-by-6-inch rectangles of cotton fabric. Use tightly woven cotton, such as quilting fabric or cotton sheets. T-shirt fabric will work in a pinch. Stack the two rectangles; you will sew the mask as if it was a single piece of fabric.

Fold over the long sides ¼ inch and hem. Then fold the double layer of fabric over ½ inch along the short sides and stitch down.

3. Run a 6-inch length of 1/8-inch wide elastic through the wider hem on each side of the mask. These will be the ear loops. Use a large needle or a bobby pin to thread it through.

#### Tie the ends tight.

Don't have elastic? Use hair ties or elastic head bands. If you only have string, you can make the ties longer and tie the mask behind your head.

4. Gently pull on the elastic so that the knots are tucked inside the hem. Gather the sides of the mask on the elastic and adjust so the mask fits your face. Then securely stitch the elastic in place to keep it from slipping.