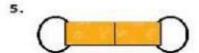

#### Tie the ends tight.

Don't have elastic? Use hair ties or elastic head bands. If you only have string, you can make the ties longer and tie the mask behind your head.

4. Gently pull on the elastic so that the knots are tucked inside the hem. Gather the sides of the mask on the elastic and adjust so the mask fits your face. Then securely stitch the elastic in place to keep it from slipping.

#### Make sure your cloth face covering:

- · fits snugly but comfortably against the side of the face
- · completely covers the nose and mouth
- · is secured with ties or ear loops
- · includes multiple layers of fabric
- allows for breathing without restriction
- · can be laundered and machine dried without damage or change to shape