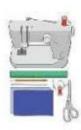

#### How to Make your Own Face Coverings

Sew and No Sew Instructions

#### Sewn Cloth Face Covering

#### Materials

- · Two 10"x6" rectangles of cotton fabric
- Two 6" pieces of elastic (or rubber bands, string, cloth strips, or hair ties)
- · Needle and thread (or bobby pin)
- Scissors
- Sewing machine