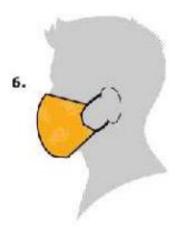

#### Make sure your cloth face covering:

- · fits snugly but comfortably against the side of the face
- · completely covers the nose and mouth
- · is secured with ties or ear loops
- · includes multiple layers of fabric
- allows for breathing without restriction
- · can be laundered and machine dried without damage or change to shape