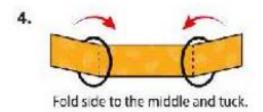

#### Tie the ends tight.

Don't have elastic? Use hair ties or elastic head bands. If you only have string, you can make the ties longer and tie the mask behind your head.

4. Gently pull on the elastic so that the knots are tucked inside the hem. Gather the sides of the mask on the elastic and adjust so the mask fits your face. Then securely stitch the elastic in place to keep it from slipping.