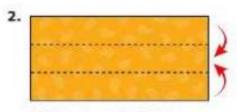

#### Materials

- · Bandana, old t-shirt, or square cotton cloth (cut approximately 20"x20")
- · Rubber bands (or hair ties)
- · Scissors (if you are cutting your own cloth)

#### **Tutorial**

1.

Fold bandana in half.

Fold top down. Fold bottom up.

Place rubber bands or hair ties about 6 inches apart.