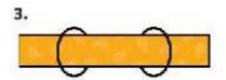

#### **Tutorial**

 Cut out two 10-by-6-inch rectangles of cotton fabric. Use tightly woven cotton, such as quilting fabric or cotton sheets. T-shirt fabric will work in a pinch. Stack the two rectangles; you will sew the mask as if it was a single piece of fabric.

Fold over the long sides ¼ inch and hem. Then fold the double layer of fabric over ½ inch along the short sides and stitch down.

3. Run a 6-inch length of 1/8-inch wide elastic through the wider hem on each side of the mask. These will be the ear loops. Use a large needle or a bobby pin to thread it through.