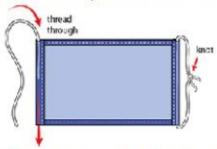

Fold over the long sides ¼ inch and hem. Then fold the double layer of fabric over ½ inch along the short sides and stitch down.

3. Run a 6-inch length of 1/8-inch wide elastic through the wider hem on each side of the mask. These will be the ear loops. Use a large needle or a bobby pin to thread it through.

#### Tie the ends tight.

Don't have elastic? Use hair ties or elastic head bands. If you only have string, you can make the ties longer and tie the mask behind your head.

4. Gently pull on the elastic so that the knots are tucked inside the hem. Gather the sides of the mask on the elastic and adjust so the mask fits your face. Then securely stitch the elastic in place to keep it from slipping.